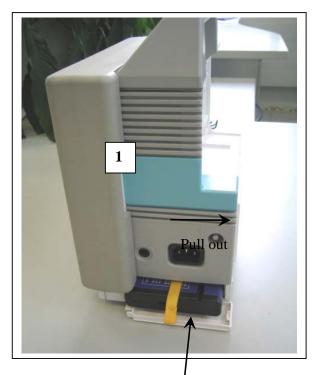

| Recycle info      | Substances:  | Location          |
|-------------------|--------------|-------------------|
| Hazardous         | N/A          |                   |
| To be removed     |              |                   |
| Batteries         | Туре:        | Location          |
|                   | NiMH battery | Figure 2 (item 1) |
| To be removed     |              |                   |
| Special attention | Item         | Location          |
|                   | TFT-Display  | Figure 1 (item 2) |
|                   | Item         | Location          |
|                   |              |                   |
|                   |              |                   |
|                   |              |                   |

## Locations as mentioned in the Passport (Pictures information)

Figure 2