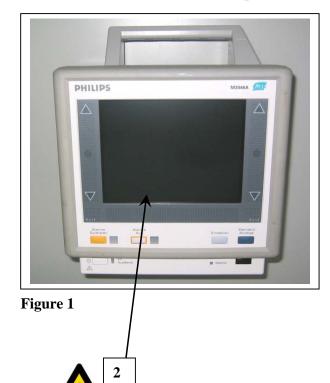

| Recycle info      | Substances:  | Location          |
|-------------------|--------------|-------------------|
| Hazardous         | N/A          |                   |
| To be removed     |              |                   |
| Batteries         | Туре:        | Location          |
|                   | NiMH battery | Figure 2 (item 1) |
| To be removed     |              |                   |
| Special attention | Item         | Location          |
|                   | TFT-Display  | Figure 1 (item 2) |
|                   | Item         | Location          |
|                   |              |                   |
|                   |              |                   |
|                   |              |                   |