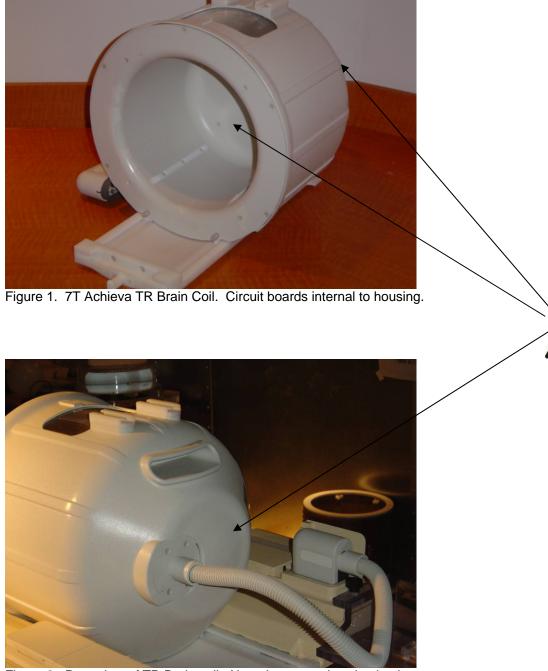

| Recycle info  | )       | Substances:                     | Location   |
|---------------|---------|---------------------------------|------------|
| Hazardous     |         | Lead(Pb) (Solder – PC boards)   | Figure 1,2 |
| To be remov   | ved     |                                 |            |
| Bat           | tteries | Type:           Not applicable. | Location   |
| To be remov   | ved     |                                 |            |
| Special atter | ntion   | Item Not applicable             | Location   |
| Fluid<br>Gas  | es      | Item       Not applicable       | Location   |

\* Denotes revision level wildcard designation. (Numbers range from 1-9).

Locations as mentioned in the Passport (Pictures information)

Figure 2. Rear view of TR Brain coil. Note that extensive circuitry is contained in rear backplane of coil.