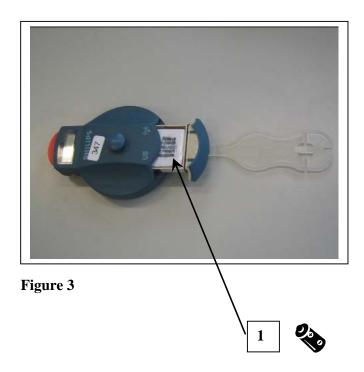

| Recycle info      | Substances:               | Location                   |
|-------------------|---------------------------|----------------------------|
| Hazardous         | N/A                       |                            |
| To be removed     |                           |                            |
| Batteries         | Type: Lithium Ion battery | Location Figure 3 (item 1) |
| To be removed     |                           |                            |
| Special attention | N/A                       | Location                   |
|                   | Item                      | Location                   |
|                   |                           |                            |

## Locations as mentioned in the Passport (Pictures information)

Figure 1 Figure 2