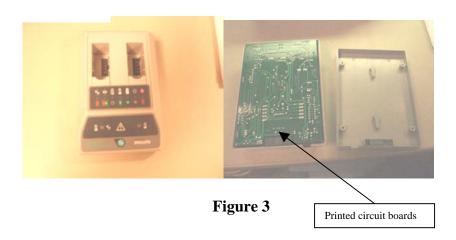

| Items:                                                                                                            | Location                                                                                                                                                                      |
|-------------------------------------------------------------------------------------------------------------------|-------------------------------------------------------------------------------------------------------------------------------------------------------------------------------|
| Ensure that the power is removed by disconnecting the power converter from the mains supply prior to disassembly. | Figure 1                                                                                                                                                                      |
| Items: Not Applicable                                                                                             | Location                                                                                                                                                                      |
| Not Applicable                                                                                                    | Location                                                                                                                                                                      |
| G 1.4                                                                                                             | T 4*                                                                                                                                                                          |
| Printed circuit board, lead solder (Pb)                                                                           | Figure 2 Figure 3                                                                                                                                                             |
|                                                                                                                   | Ensure that the power is removed by disconnecting the power converter from the mains supply prior to disassembly.  Items:  Not Applicable  Type:  Not Applicable  Substances: |