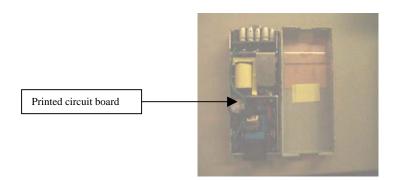

| Items:                                                                                                            | Location                                                                                                                                                                      |
|-------------------------------------------------------------------------------------------------------------------|-------------------------------------------------------------------------------------------------------------------------------------------------------------------------------|
| Ensure that the power is removed by disconnecting the power converter from the mains supply prior to disassembly. | Figure 1                                                                                                                                                                      |
| Items: Not Applicable                                                                                             | Location                                                                                                                                                                      |
| Not Applicable                                                                                                    | Location                                                                                                                                                                      |
| G 1.4                                                                                                             | T 4*                                                                                                                                                                          |
| Printed circuit board, lead solder (Pb)                                                                           | Figure 2 Figure 3                                                                                                                                                             |
|                                                                                                                   | Ensure that the power is removed by disconnecting the power converter from the mains supply prior to disassembly.  Items:  Not Applicable  Type:  Not Applicable  Substances: |