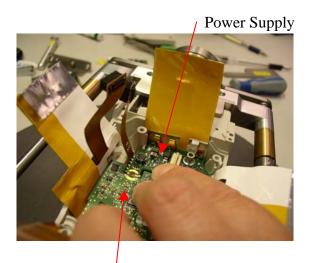

| Recycle Info      | Items:                             | Location     |
|-------------------|------------------------------------|--------------|
| Special attention | Not applicable                     |              |
|                   |                                    |              |
| Fluids / Gases    | Items:                             | Location     |
|                   | Not Applicable                     |              |
| Batteries         | Type:                              | Location     |
|                   | 2 AA Alkaline Batteries (optional) | See figure 4 |
| To be Removed     |                                    |              |
| Hazardous         | Substances:                        | Location     |
| <b>A</b>          | Radio PC Board                     | See figure 3 |
|                   | Power Supply PC Board              | See figure 3 |
|                   | System PC Board                    | See figure 2 |
| <b>1</b>          | Sensor PC Board (optional)         | See figure 1 |
| To be Removed     |                                    |              |

## **Philips Medical Systems/Product Recycling Passport**

Figure 1. Sensor PC Board (optional)

Figure 2. System PC Board

Figure 3. Radio and Power Supply Boards

Figure 4. Batteries (optional)

Radio Board

Title: Transmitter Recycling Passport