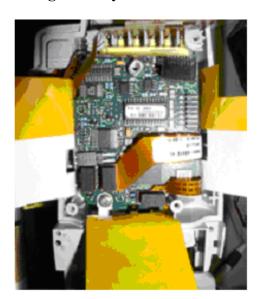

| Recycle Info      | Items:                             | Location     |
|-------------------|------------------------------------|--------------|
| Special attention | Not applicable                     |              |
|                   |                                    |              |
| Fluids / Gases    | Items:                             | Location     |
|                   | Not Applicable                     |              |
| Batteries         | Type:                              | Location     |
|                   | 2 AA Alkaline Batteries (optional) | See figure 4 |
| To be Removed     |                                    |              |
| Hazardous         | Substances:                        | Location     |
| <b>A</b>          | Radio PC Board                     | See figure 3 |
|                   | Power Supply PC Board              | See figure 3 |
|                   | System PC Board                    | See figure 2 |
| <b>1</b>          | Sensor PC Board (optional)         | See figure 1 |
| To be Removed     |                                    |              |

## **Philips Medical Systems/Product Recycling Passport**

Figure 1. Sensor PC Board (optional)

Figure 2. System PC Board

Figure 3. Radio and Power Supply Boards

Figure 4. Batteries (optional)

Radio Board

Title: Transmitter Recycling Passport