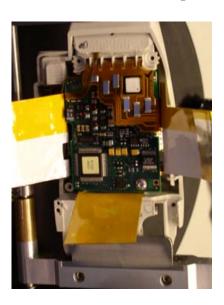

| Recycle Info      | Items:                             | Location     |
|-------------------|------------------------------------|--------------|
| Special attention | Not applicable                     |              |
|                   |                                    |              |
| Fluids / Gases    | Items:                             | Location     |
|                   | Not Applicable                     |              |
| Batteries         | Type:                              | Location     |
|                   | 2 AA Alkaline Batteries (optional) | See figure 4 |
| To be Removed     |                                    |              |
| Hazardous         | Substances:                        | Location     |
| <b>A</b>          | Radio PC Board                     | See figure 3 |
|                   | Power Supply PC Board              | See figure 3 |
|                   | System PC Board                    | See figure 2 |
| <b>1</b>          | Sensor PC Board (optional)         | See figure 1 |
| To be Removed     |                                    |              |

## **Philips Medical Systems/Product Recycling Passport**

Figure 1. Sensor PC Board (optional)

Figure 2. System PC Board

Figure 3. Radio and Power Supply Boards

Figure 4. Batteries (optional)

Radio Board

Title: Transmitter Recycling Passport