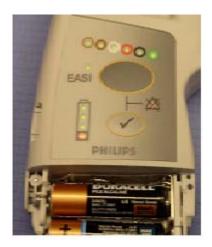

| Recycle Info      | Items:                             | Location     |
|-------------------|------------------------------------|--------------|
| Special attention | Not applicable                     |              |
|                   |                                    |              |
| Fluids / Gases    | Items:                             | Location     |
|                   | Not Applicable                     |              |
| Batteries         | Type:                              | Location     |
|                   | 2 AA Alkaline Batteries (optional) | See figure 4 |
| To be Removed     |                                    |              |
| Hazardous         | Substances:                        | Location     |
| <b>A</b>          | Radio PC Board                     | See figure 3 |
|                   | Power Supply PC Board              | See figure 3 |
|                   | System PC Board                    | See figure 2 |
| <b>1</b>          | Sensor PC Board (optional)         | See figure 1 |
| To be Removed     |                                    |              |

## **Philips Medical Systems/Product Recycling Passport**

Figure 1. Sensor PC Board (optional)

Figure 2. System PC Board

Figure 3. Radio and Power Supply Boards

Figure 4. Batteries (optional)

Radio Board

Title: Transmitter Recycling Passport