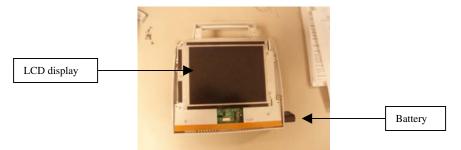

| Recycle Info            | Items:                                                                                                            | Location                            |
|-------------------------|-------------------------------------------------------------------------------------------------------------------|-------------------------------------|
| Special attention       | Ensure that the power is removed by disconnecting the power converter from the mains supply prior to disassembly. | Figure 1                            |
| Fluids / Gases          | Items: Not Applicable                                                                                             | Location                            |
| Batteries               | Type: Nickel Metal Hydride (NiMH)                                                                                 | Location Figure 3                   |
| To be Removed           |                                                                                                                   |                                     |
| Hazardous To be Removed | Substances:  Printed circuit board, lead solder (Pb)  LCD Display (Hg)                                            | Location Figure 2 Figure 3 Figure 4 |