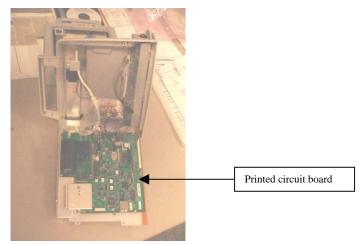

| Recycle Info            | Items:                                                                                                            | Location                            |
|-------------------------|-------------------------------------------------------------------------------------------------------------------|-------------------------------------|
| Special attention       | Ensure that the power is removed by disconnecting the power converter from the mains supply prior to disassembly. | Figure 1                            |
| Fluids / Gases          | Items: Not Applicable                                                                                             | Location                            |
| Batteries               | Type: Nickel Metal Hydride (NiMH)                                                                                 | Location Figure 3                   |
| To be Removed           |                                                                                                                   |                                     |
| Hazardous To be Removed | Substances:  Printed circuit board, lead solder (Pb)  LCD Display (Hg)                                            | Location Figure 2 Figure 3 Figure 4 |

## **Philips Medical Systems/Product Recycling Passport**

Printed circuit board

Figure 2

Figure 3

Figure 4

Title: Philips Telemon B/C Recycling Passport

Recycling Passport Number: A-M2636-90098 Rev: A