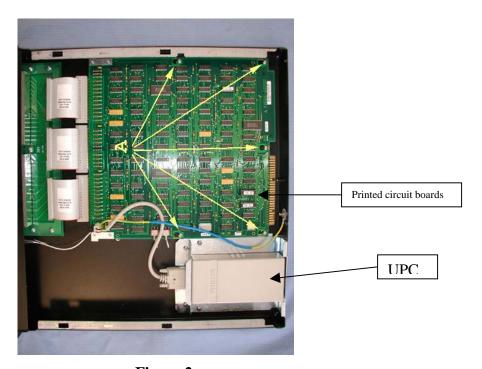

| Recycle Info             | Items:                                                                                                                                                                                 | Location                   |
|--------------------------|----------------------------------------------------------------------------------------------------------------------------------------------------------------------------------------|----------------------------|
| Special attention        | Ensure that the power is removed by disconnecting the power cord from the mains supply prior to disassembly. Remove the top cover. Remove the Universal Power Converter from the unit. | Figure 1 Figure 2          |
| Fluids / Gases           | Items: Not Applicable                                                                                                                                                                  | Location                   |
| Batteries  To be Removed | Type: Not Applicable                                                                                                                                                                   | Location                   |
| Hazardous To be Removed  | Substances: Printed circuit board, lead solder (Pb)                                                                                                                                    | Location Figure 2 Figure 3 |

## **Philips Medical Systems/Product Recycling Passport**

Figure 1

Figure 2

Title: 78581B CareNet Controller Recycling Passport Recycling Passport Number: A-78581-90015 Rev: A