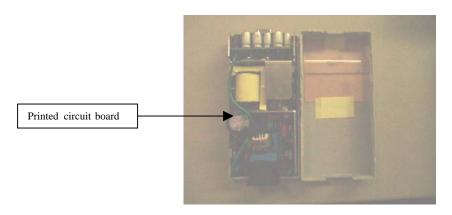

| Recycle Info             | Items:                                                                                                                                                                                 | Location                   |
|--------------------------|----------------------------------------------------------------------------------------------------------------------------------------------------------------------------------------|----------------------------|
| Special attention        | Ensure that the power is removed by disconnecting the power cord from the mains supply prior to disassembly. Remove the top cover. Remove the Universal Power Converter from the unit. | Figure 1 Figure 2          |
| Fluids / Gases           | Items: Not Applicable                                                                                                                                                                  | Location                   |
| Batteries  To be Removed | Type: Not Applicable                                                                                                                                                                   | Location                   |
| Hazardous To be Removed  | Substances: Printed circuit board, lead solder (Pb)                                                                                                                                    | Location Figure 2 Figure 3 |

## **Philips Medical Systems/Product Recycling Passport**

Figure 3

Title: 78581B CareNet Controller Recycling Passport Recycling Passport Number: A-78581-90015 Rev: A