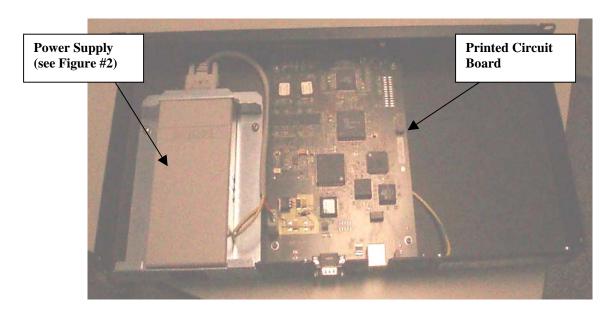

| Recycle Info      | Items:                | Location      |
|-------------------|-----------------------|---------------|
| Special attention | Not Applicable        | N/A           |
| <b>A</b>          |                       |               |
|                   |                       |               |
|                   |                       |               |
|                   |                       |               |
|                   |                       |               |
| Fluids / Gases    | Items:                | Location      |
|                   | Not Applicable        | N/A           |
|                   |                       |               |
|                   |                       |               |
|                   |                       |               |
|                   |                       |               |
| Batteries         | Type:                 | Location      |
|                   | Not Applicable        | N/A           |
|                   |                       |               |
|                   |                       |               |
|                   |                       |               |
| To be Removed     |                       |               |
| Hazardous         | Substances:           | Location      |
| ^                 | Printed circuit board | See Figure #1 |
|                   | Power Supply          | See Figure #2 |
|                   |                       |               |
|                   |                       |               |
|                   |                       |               |
| To be Removed     |                       |               |
|                   |                       |               |

## **Philips Medical Systems/Product Recycling Passport**

Figure #1

Figure #2

Title: Access Point Controller Recycling Passport Recycling Passport Number: M3171-90333 Rev: A