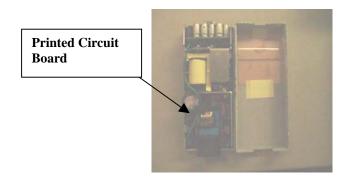

| Recycle Info      | Items:                | Location      |
|-------------------|-----------------------|---------------|
| Special attention | Not Applicable        | N/A           |
| <b>A</b>          |                       |               |
|                   |                       |               |
|                   |                       |               |
|                   |                       |               |
|                   |                       |               |
| Fluids / Gases    | Items:                | Location      |
|                   | Not Applicable        | N/A           |
|                   |                       |               |
|                   |                       |               |
|                   |                       |               |
|                   |                       |               |
| Batteries         | Type:                 | Location      |
|                   | Not Applicable        | N/A           |
|                   |                       |               |
|                   |                       |               |
|                   |                       |               |
| To be Removed     |                       |               |
| Hazardous         | Substances:           | Location      |
| ^                 | Printed circuit board | See Figure #1 |
|                   | Power Supply          | See Figure #2 |
|                   |                       |               |
|                   |                       |               |
|                   |                       |               |
| To be Removed     |                       |               |
|                   |                       |               |

## **Philips Medical Systems/Product Recycling Passport**

Figure #1

Figure #2

Title: Access Point Controller Recycling Passport Recycling Passport Number: M3171-90333 Rev: A