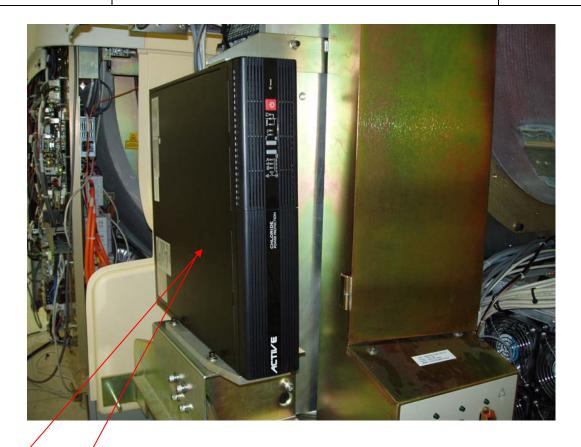

| Recycle Info             | Items:                                             | Location/(Qty)         |
|--------------------------|----------------------------------------------------|------------------------|
| Special attention        | Gas Springs                                        | Figure 2 (2)           |
| Fluids / Gases           | None Items:                                        | Location               |
| Batteries  To be Removed | Type: Sealed Lead Acid - PET Gantry UPS (Optional) | Location Figure 10 (1) |

## Hazardous

To be Removed

| Substances:                                                           | Location/(Qty) |
|-----------------------------------------------------------------------|----------------|
| Lead (Pb) – Front Inner Ring                                          | Figure 1 (1)   |
| Lead (Pb) – Front Outer Ring                                          | Figure 1 (1)   |
| Lead (Pb) – Rear Inner Ring                                           | Figure 1 (1)   |
| Lead (Pb) – Rear Outer Ring                                           | Figure 1 (1)   |
| Lead (Pb) – IVS                                                       | Figure 1 (1)   |
| 12V Power Supplies                                                    | Figure 3 (2)   |
| Printed Circuit Board Assembly(PCBA) (Pb)                             | Figure 4 (3)   |
| Printed Circuit Board Assembly(PCBA) (Pb) – (inside                   | Figure 5 (12)  |
| Cardcage)                                                             |                |
| Switching Power Supply                                                | Figure 5 (1)   |
| Printed Circuit Board Assembly(PCBA) (Pb) – Power Supply              | Figure 5 (1)   |
| Power Supply                                                          | Figure 5 (1)   |
| Printed Circuit Board Assembly(PCBA) (Pb) – Power Supply              | Figure 5 (1)   |
| Computer                                                              | Figure 6 (1)   |
| Power Supply                                                          | Figure 7 (1)   |
| Control Panel                                                         | Figure 8 (3)   |
| Printed Circuit Board Assembly(PCBA) (Pb) – PMTs (inside Detector)    | Figure 9 (420) |
| Printed Circuit Board Assembly(PCBA) (Pb) – (inside Detector)         | Figure 9 (7)   |
| Printed Circuit Board Assembly(PCBA) (Pb)                             | Figure 9 (7)   |
| Transformer                                                           | Figure 9 (1)   |
| Printed Circuit Board Assembly(PCBA) (Pb) – Transformer               | Figure 9 (1)   |
| Printed Circuit Board Assembly(PCBA) (Pb) – PET Gantry UPS (Optional) | Figure 10 (1)  |

## **Product Recycling Passport**

Page 3 of 6

Figure 2

Figure 9

Pb PCBA

Acid

PET Gantry UPS (Optional)

Figure 10