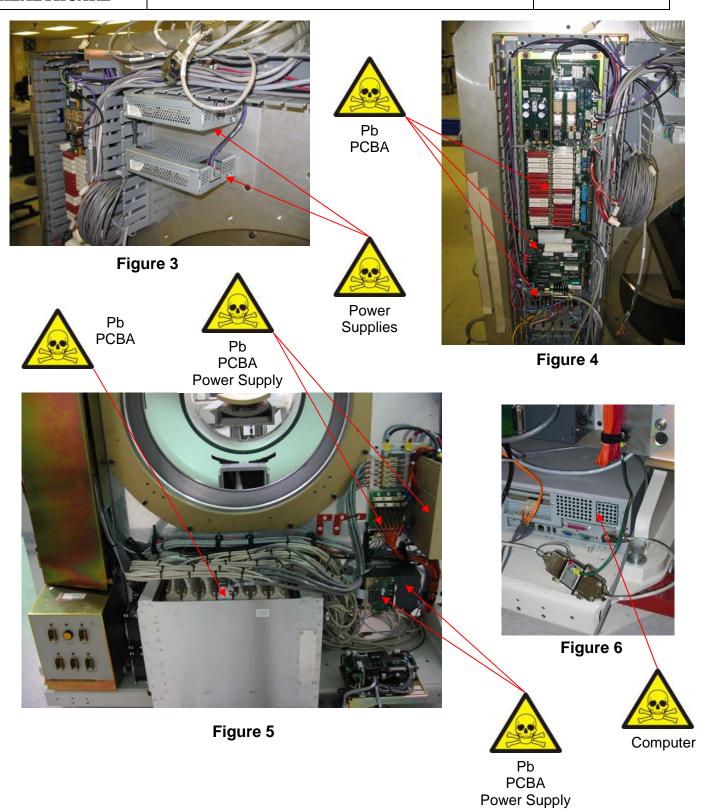

## Hazardous

To be Removed

| Substances:                                                           | Location/(Qty) |
|-----------------------------------------------------------------------|----------------|
| Lead (Pb) – Front Inner Ring                                          | Figure 1 (1)   |
| Lead (Pb) – Front Outer Ring                                          | Figure 1 (1)   |
| Lead (Pb) – Rear Inner Ring                                           | Figure 1 (1)   |
| Lead (Pb) – Rear Outer Ring                                           | Figure 1 (1)   |
| Lead (Pb) – IVS                                                       | Figure 1 (1)   |
| 12V Power Supplies                                                    | Figure 3 (2)   |
| Printed Circuit Board Assembly(PCBA) (Pb)                             | Figure 4 (3)   |
| Printed Circuit Board Assembly(PCBA) (Pb) – (inside                   | Figure 5 (12)  |
| Cardcage)                                                             |                |
| Switching Power Supply                                                | Figure 5 (1)   |
| Printed Circuit Board Assembly(PCBA) (Pb) – Power Supply              | Figure 5 (1)   |
| Power Supply                                                          | Figure 5 (1)   |
| Printed Circuit Board Assembly(PCBA) (Pb) – Power Supply              | Figure 5 (1)   |
| Computer                                                              | Figure 6 (1)   |
| Power Supply                                                          | Figure 7 (1)   |
| Control Panel                                                         | Figure 8 (3)   |
| Printed Circuit Board Assembly(PCBA) (Pb) – PMTs (inside Detector)    | Figure 9 (420) |
| Printed Circuit Board Assembly(PCBA) (Pb) – (inside Detector)         | Figure 9 (7)   |
| Printed Circuit Board Assembly(PCBA) (Pb)                             | Figure 9 (7)   |
| Transformer                                                           | Figure 9 (1)   |
| Printed Circuit Board Assembly(PCBA) (Pb) – Transformer               | Figure 9 (1)   |
| Printed Circuit Board Assembly(PCBA) (Pb) – PET Gantry UPS (Optional) | Figure 10 (1)  |