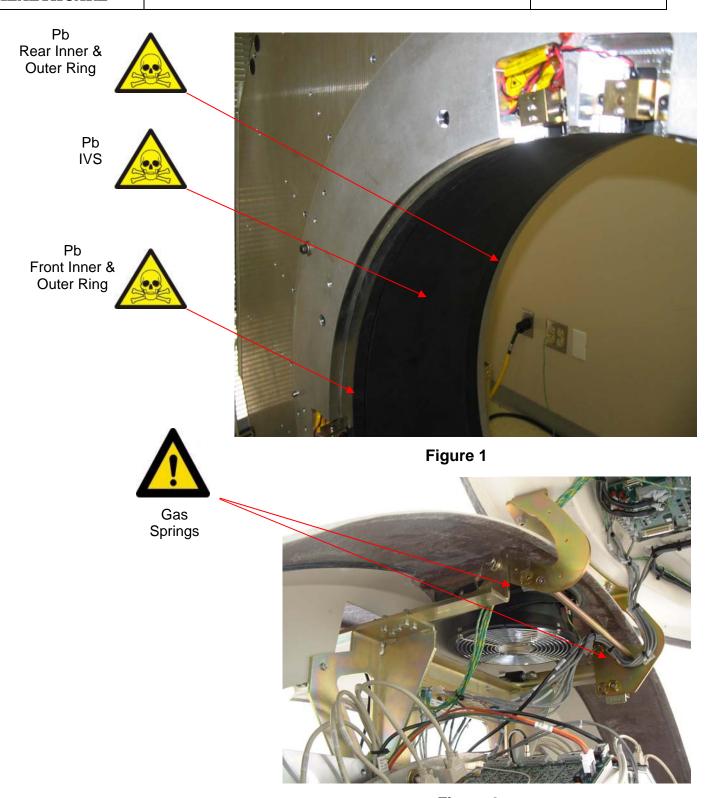

## Hazardous

To be Removed

| Substances:                                                           | Location/(Qty) |
|-----------------------------------------------------------------------|----------------|
| Lead (Pb) – Front Inner Ring                                          | Figure 1 (1)   |
| Lead (Pb) – Front Outer Ring                                          | Figure 1 (1)   |
| Lead (Pb) – Rear Inner Ring                                           | Figure 1 (1)   |
| Lead (Pb) – Rear Outer Ring                                           | Figure 1 (1)   |
| Lead (Pb) – IVS                                                       | Figure 1 (1)   |
| 12V Power Supplies                                                    | Figure 3 (2)   |
| Printed Circuit Board Assembly(PCBA) (Pb)                             | Figure 4 (3)   |
| Printed Circuit Board Assembly(PCBA) (Pb) – (inside                   | Figure 5 (12)  |
| Cardcage)                                                             |                |
| Switching Power Supply                                                | Figure 5 (1)   |
| Printed Circuit Board Assembly(PCBA) (Pb) – Power Supply              | Figure 5 (1)   |
| Power Supply                                                          | Figure 5 (1)   |
| Printed Circuit Board Assembly(PCBA) (Pb) – Power Supply              | Figure 5 (1)   |
| Computer                                                              | Figure 6 (1)   |
| Power Supply                                                          | Figure 7 (1)   |
| Control Panel                                                         | Figure 8 (3)   |
| Printed Circuit Board Assembly(PCBA) (Pb) – PMTs (inside Detector)    | Figure 9 (420) |
| Printed Circuit Board Assembly(PCBA) (Pb) – (inside Detector)         | Figure 9 (7)   |
| Printed Circuit Board Assembly(PCBA) (Pb)                             | Figure 9 (7)   |
| Transformer                                                           | Figure 9 (1)   |
| Printed Circuit Board Assembly(PCBA) (Pb) – Transformer               | Figure 9 (1)   |
| Printed Circuit Board Assembly(PCBA) (Pb) – PET Gantry UPS (Optional) | Figure 10 (1)  |