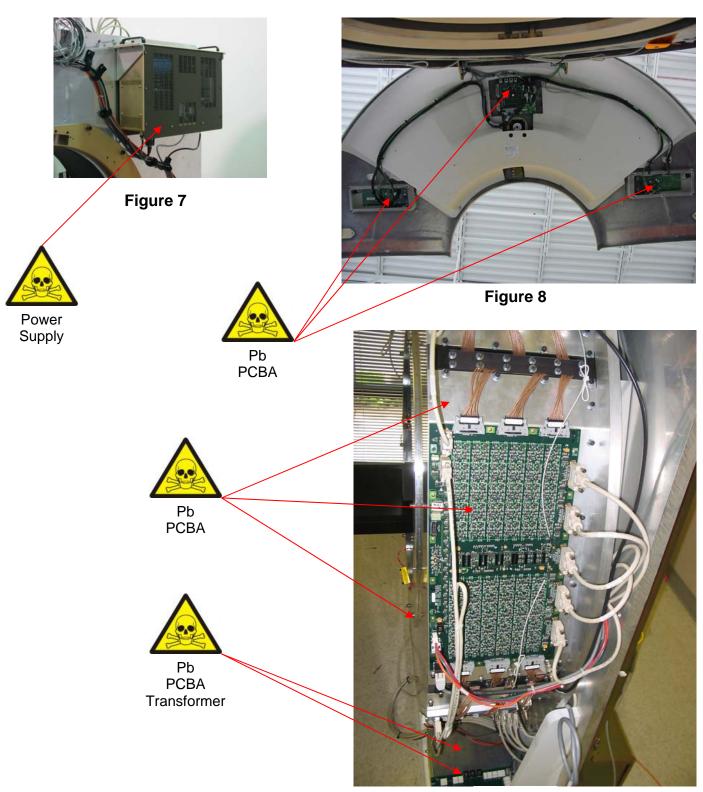

## Hazardous

To be Removed

| Substances:                                                           | Location/(Qty) |
|-----------------------------------------------------------------------|----------------|
| Lead (Pb) – Front Inner Ring                                          | Figure 1 (1)   |
| Lead (Pb) – Front Outer Ring                                          | Figure 1 (1)   |
| Lead (Pb) – Rear Inner Ring                                           | Figure 1 (1)   |
| Lead (Pb) – Rear Outer Ring                                           | Figure 1 (1)   |
| Lead (Pb) – IVS                                                       | Figure 1 (1)   |
| 12V Power Supplies                                                    | Figure 3 (2)   |
| Printed Circuit Board Assembly(PCBA) (Pb)                             | Figure 4 (3)   |
| Printed Circuit Board Assembly(PCBA) (Pb) – (inside                   | Figure 5 (12)  |
| Cardcage)                                                             |                |
| Switching Power Supply                                                | Figure 5 (1)   |
| Printed Circuit Board Assembly(PCBA) (Pb) – Power Supply              | Figure 5 (1)   |
| Power Supply                                                          | Figure 5 (1)   |
| Printed Circuit Board Assembly(PCBA) (Pb) – Power Supply              | Figure 5 (1)   |
| Computer                                                              | Figure 6 (1)   |
| Power Supply                                                          | Figure 7 (1)   |
| Control Panel                                                         | Figure 8 (3)   |
| Printed Circuit Board Assembly(PCBA) (Pb) – PMTs (inside Detector)    | Figure 9 (420) |
| Printed Circuit Board Assembly(PCBA) (Pb) – (inside Detector)         | Figure 9 (7)   |
| Printed Circuit Board Assembly(PCBA) (Pb)                             | Figure 9 (7)   |
| Transformer                                                           | Figure 9 (1)   |
| Printed Circuit Board Assembly(PCBA) (Pb) – Transformer               | Figure 9 (1)   |
| Printed Circuit Board Assembly(PCBA) (Pb) – PET Gantry UPS (Optional) | Figure 10 (1)  |