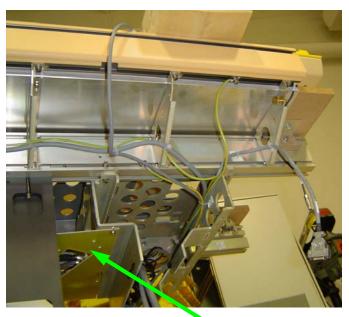

| Recycle info      | Substances:                    | Location    |
|-------------------|--------------------------------|-------------|
| Hazardous         | Lead (Pb) (solder – PC boards) | Figures 1-5 |
| $\triangle$       |                                |             |
|                   |                                |             |
| To be removed     |                                |             |
| Batteries         | Type:                          | Location    |
| Balteries         | Lead-acid storage battery      | Figure 1    |
|                   | ,                              | 3           |
| To be removed     |                                |             |
| Special attention | Item                           | Location    |
| $\wedge$          | Not applicable                 |             |
|                   |                                |             |
|                   |                                |             |
| Fluids /<br>Gases | Item                           | Location    |
|                   | Not applicable                 |             |
|                   |                                |             |
|                   |                                |             |

## Locations as mentioned in the Passport (Pictures information)

Figure 1: Basic Triggering Unit (BTU) beneath rear lower cover

Figure 2: Peripheral Pulse Unit (PPU) inside table handle

Figure 3: FastTrack Patient Communication FTCOM board location under front end