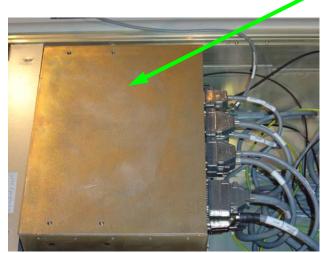

Figure 4: FastTrack Patient Communication (FTCOM) board detail

Figure 5a. Fastrack Conroller top view

Figure 5b Fastrack Controller bottom view.