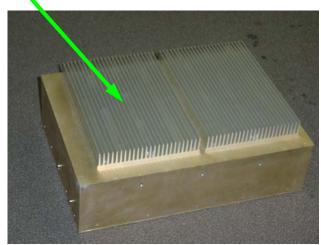

Figure 4: FastTrack Patient Communication (FTCOM) board detail

Figure 5a. Fastrack Conroller top view

Figure 5b Fastrack Controller bottom view.