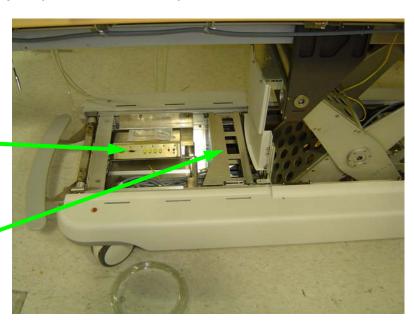

| Recycle info      | Substances:                    | Location    |
|-------------------|--------------------------------|-------------|
| Hazardous         | Lead (Pb) (solder – PC boards) | Figures 1-5 |
| $\triangle$       |                                |             |
|                   |                                |             |
| To be removed     |                                |             |
| Batteries         | Type:                          | Location    |
| Balteries         | Lead-acid storage battery      | Figure 1    |
|                   | ,                              | 3           |
| To be removed     |                                |             |
| Special attention | Item                           | Location    |
| $\wedge$          | Not applicable                 |             |
|                   |                                |             |
|                   |                                |             |
| Fluids /<br>Gases | Item                           | Location    |
|                   | Not applicable                 |             |
|                   |                                |             |
|                   |                                |             |

## Locations as mentioned in the Passport (Pictures information)

Figure 1: Basic Triggering Unit (BTU) beneath rear lower cover

Figure 2: Peripheral Pulse Unit (PPU) inside table handle

Figure 3: FastTrack Patient Communication FTCOM board location under front end