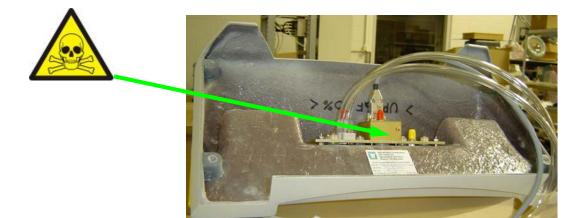

| Recycle info      | Substances:                    | Location    |
|-------------------|--------------------------------|-------------|
| Hazardous         | Lead (Pb) (solder – PC boards) | Figures 1-5 |
| $\triangle$       |                                |             |
|                   |                                |             |
| To be removed     |                                |             |
| Batteries         | Type:                          | Location    |
| Balteries         | Lead-acid storage battery      | Figure 1    |
|                   | ,                              | 3           |
| To be removed     |                                |             |
| Special attention | Item                           | Location    |
| $\wedge$          | Not applicable                 |             |
|                   |                                |             |
|                   |                                |             |
| Fluids /<br>Gases | Item                           | Location    |
|                   | Not applicable                 |             |
|                   |                                |             |
|                   |                                |             |

Figure 4: FastTrack Patient Communication (FTCOM) board detail

Figure 5a. Fastrack Conroller top view

Figure 5b Fastrack Controller bottom view.