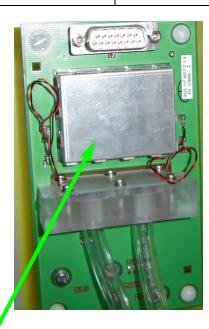

## Locations as mentioned in the Passport (Pictures information)

Figure 1: Basic Triggering Unit (BTU) beneath rear lower cover

Figure 2: Peripheral Pulse Unit (PPU) inside table handle

Figure 3: FastTrack Patient Communication FTCOM board location under front end