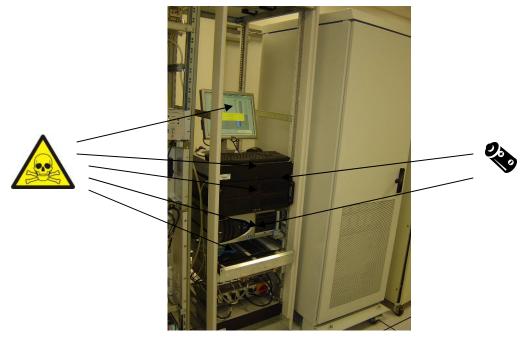

| Recycle info      | Substances:                                                     | Location |  |
|-------------------|-----------------------------------------------------------------|----------|--|
| Hazardous         | Lead(Pb) (Solder – PC boards)                                   | Figure 1 |  |
|                   | Monitor. Possible mercury in display screen. See monitor label. | Figure 1 |  |
| To be removed     |                                                                 |          |  |
|                   |                                                                 | Location |  |
| Batteries         | Type:                                                           | Location |  |
|                   | 2 Lithium button cell batteries.                                | Figure 1 |  |
| To be removed     |                                                                 |          |  |
| Special attention | Item                                                            | Location |  |
|                   | Not applicable                                                  |          |  |
|                   |                                                                 |          |  |
| Fluids /<br>Gases | <u>Item</u>                                                     | Location |  |
|                   | Not applicable                                                  |          |  |
|                   |                                                                 |          |  |
|                   |                                                                 |          |  |

<sup>\*</sup> Denotes revision level wildcard designation. (Numbers range from 1-9).

Figure 1. 7T RCC cabinet, front view without covers.

Figure 2. 7T RCC Cabinet, rear view without covers.