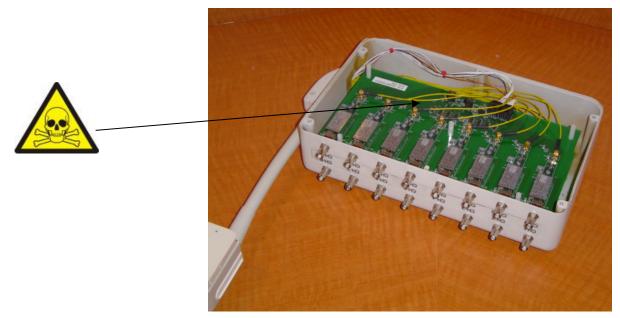

| Recycle info      | Substances:                   | Location |  |
|-------------------|-------------------------------|----------|--|
| Hazardous         | Lead(Pb) (Solder – PC boards) | Figure 2 |  |
|                   |                               |          |  |
| <b>3 3 3</b>      |                               |          |  |
| To be removed     |                               |          |  |
| Batteries         | Type:                         | Location |  |
|                   | Not applicable.               |          |  |
|                   |                               |          |  |
| To be removed     |                               |          |  |
| Special attention | Item                          | Location |  |
|                   | Not applicable                |          |  |
|                   |                               |          |  |
| Fluids /          | 14000                         | Location |  |
| Gases             | Not applicable                | Location |  |
|                   | Trot applicable               |          |  |
|                   |                               |          |  |

## Locations as mentioned in the Passport (Pictures information)

Figure 1. 7T Achieva 16 Channel Interface box.

Figure 2 7T Achieva 16Channel interface box, showing circuit boards.