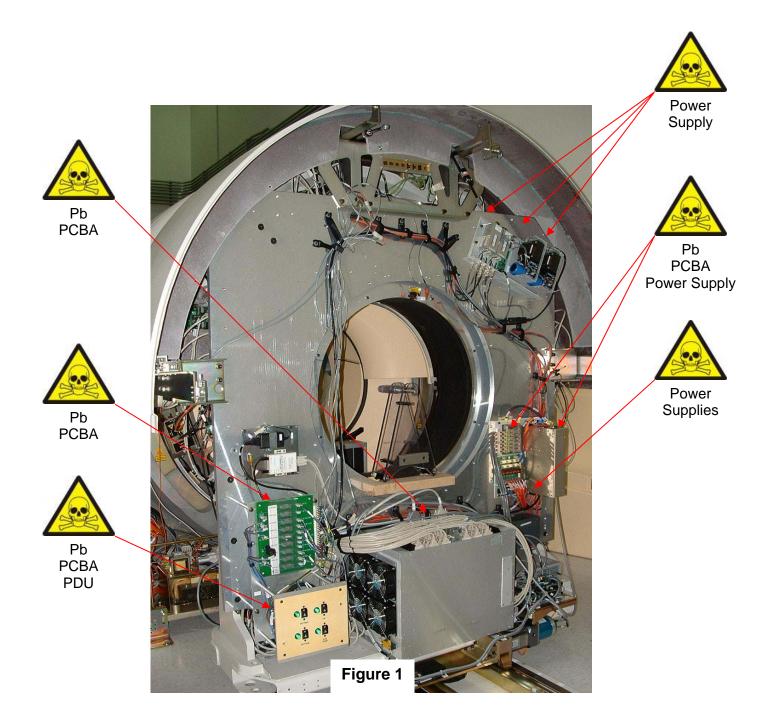

| Hazardous     | Substances:                                                   | Location/(Qty) |
|---------------|---------------------------------------------------------------|----------------|
| A             | Printed Circuit Board Assembly (PCBA) (Pb) – Power Supply     | Figure 1 (3)   |
|               | Power Supply                                                  | Figure 1 (1)   |
|               | Printed Circuit Board Assembly (PCBA) (Pb) – Power Supply     | Figure 1 (1)   |
|               | Power Supply                                                  | Figure 1 (1)   |
| SE            | Printed Circuit Board Assembly (PCBA) (Pb)                    | Figure 1 (1)   |
|               | Printed Circuit Board Assembly (PCBA) (Pb) – (inside          | Figure 1 (12)  |
| To be Removed | Cardcage)                                                     |                |
|               | Printed Circuit Board Assembly (PCBA) (Pb)                    | Figure 1 (1)   |
|               | Control Panels                                                | Figure 2 (2)   |
|               | Printed Circuit Board Assembly (PCBA) (Pb) – (inside Detector | Figure 3 (7)   |
|               | Cover)                                                        |                |
|               | Printed Circuit Board Assembly (PCBA) (Pb)                    | Figure 3 (7)   |
|               | Printed Circuit Board Assembly (PCBA) (Pb) PMTs - (inside     | Figure 3 (420) |
|               | Detector)                                                     |                |
|               | Lead (Pb) – Front Inner Ring                                  | Figure 3 (1)   |
|               | Lead (Pb) – Front Outer Ring                                  | Figure 3 (1)   |
|               | Lead (Pb) – Rear Inner Ring                                   | Figure 3 (1)   |
|               | Lead (Pb) – Rear Outer Ring                                   | Figure 3 (1)   |
|               | Lead (Pb) – IVS                                               | Figure 3 (1)   |
|               | Computer                                                      | Figure 3 (1)   |
|               | Transformer                                                   | Figure 3 (1)   |
|               | Printed Circuit Board Assembly (PCBA) (Pb)                    | Figure 3 (1)   |
|               | Naturally Occurring Radioactive Material (NORM) –             | Figure 3       |
|               | Scintillation Crystal                                         | (28336)        |
|               | Printed Circuit Board Assembly (PCBA) (Pb) – PET Gantry       | Figure 4 (1)   |
|               | UPS (Optional)                                                |                |