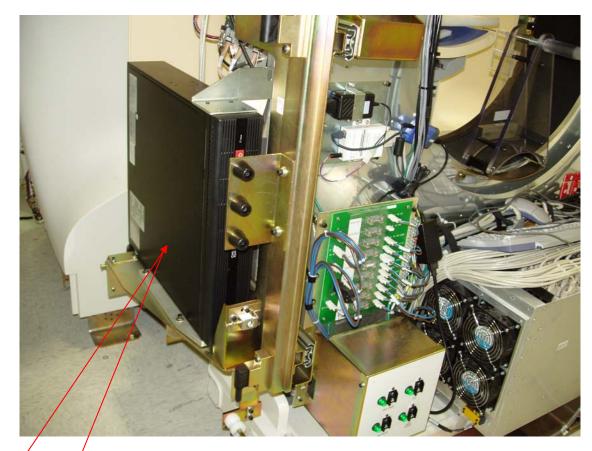

| Hazardous     | Substances:                                                   | Location/(Qty) |
|---------------|---------------------------------------------------------------|----------------|
| A             | Printed Circuit Board Assembly (PCBA) (Pb) – Power Supply     | Figure 1 (3)   |
|               | Power Supply                                                  | Figure 1 (1)   |
|               | Printed Circuit Board Assembly (PCBA) (Pb) – Power Supply     | Figure 1 (1)   |
|               | Power Supply                                                  | Figure 1 (1)   |
| SE            | Printed Circuit Board Assembly (PCBA) (Pb)                    | Figure 1 (1)   |
|               | Printed Circuit Board Assembly (PCBA) (Pb) – (inside          | Figure 1 (12)  |
| To be Removed | Cardcage)                                                     |                |
|               | Printed Circuit Board Assembly (PCBA) (Pb)                    | Figure 1 (1)   |
|               | Control Panels                                                | Figure 2 (2)   |
|               | Printed Circuit Board Assembly (PCBA) (Pb) – (inside Detector | Figure 3 (7)   |
|               | Cover)                                                        |                |
|               | Printed Circuit Board Assembly (PCBA) (Pb)                    | Figure 3 (7)   |
|               | Printed Circuit Board Assembly (PCBA) (Pb) PMTs - (inside     | Figure 3 (420) |
|               | Detector)                                                     |                |
|               | Lead (Pb) – Front Inner Ring                                  | Figure 3 (1)   |
|               | Lead (Pb) – Front Outer Ring                                  | Figure 3 (1)   |
|               | Lead (Pb) – Rear Inner Ring                                   | Figure 3 (1)   |
|               | Lead (Pb) – Rear Outer Ring                                   | Figure 3 (1)   |
|               | Lead (Pb) – IVS                                               | Figure 3 (1)   |
|               | Computer                                                      | Figure 3 (1)   |
|               | Transformer                                                   | Figure 3 (1)   |
|               | Printed Circuit Board Assembly (PCBA) (Pb)                    | Figure 3 (1)   |
|               | Naturally Occurring Radioactive Material (NORM) –             | Figure 3       |
|               | Scintillation Crystal                                         | (28336)        |
|               | Printed Circuit Board Assembly (PCBA) (Pb) – PET Gantry       | Figure 4 (1)   |
|               | UPS (Optional)                                                |                |