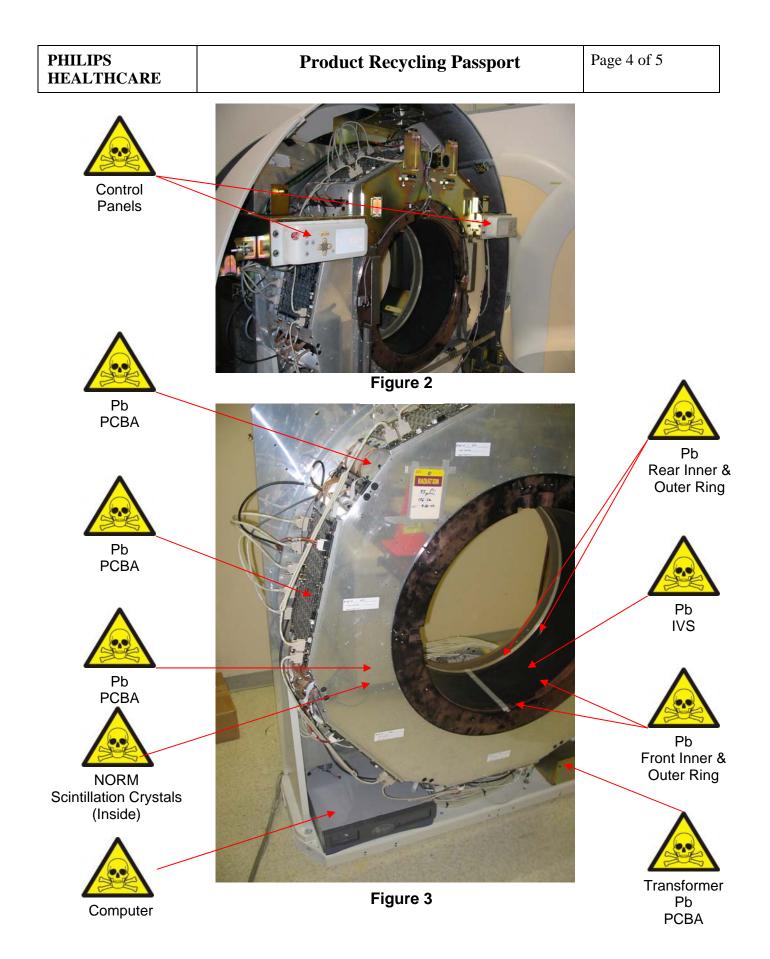

| Hazardous     | Substances:                                                   | Location/(Qty) |
|---------------|---------------------------------------------------------------|----------------|
| A             | Printed Circuit Board Assembly (PCBA) (Pb) – Power Supply     | Figure 1 (3)   |
|               | Power Supply                                                  | Figure 1 (1)   |
|               | Printed Circuit Board Assembly (PCBA) (Pb) – Power Supply     | Figure 1 (1)   |
|               | Power Supply                                                  | Figure 1 (1)   |
| SE            | Printed Circuit Board Assembly (PCBA) (Pb)                    | Figure 1 (1)   |
|               | Printed Circuit Board Assembly (PCBA) (Pb) – (inside          | Figure 1 (12)  |
| To be Removed | Cardcage)                                                     |                |
|               | Printed Circuit Board Assembly (PCBA) (Pb)                    | Figure 1 (1)   |
|               | Control Panels                                                | Figure 2 (2)   |
|               | Printed Circuit Board Assembly (PCBA) (Pb) – (inside Detector | Figure 3 (7)   |
|               | Cover)                                                        |                |
|               | Printed Circuit Board Assembly (PCBA) (Pb)                    | Figure 3 (7)   |
|               | Printed Circuit Board Assembly (PCBA) (Pb) PMTs - (inside     | Figure 3 (420) |
|               | Detector)                                                     |                |
|               | Lead (Pb) – Front Inner Ring                                  | Figure 3 (1)   |
|               | Lead (Pb) – Front Outer Ring                                  | Figure 3 (1)   |
|               | Lead (Pb) – Rear Inner Ring                                   | Figure 3 (1)   |
|               | Lead (Pb) – Rear Outer Ring                                   | Figure 3 (1)   |
|               | Lead (Pb) – IVS                                               | Figure 3 (1)   |
|               | Computer                                                      | Figure 3 (1)   |
|               | Transformer                                                   | Figure 3 (1)   |
|               | Printed Circuit Board Assembly (PCBA) (Pb)                    | Figure 3 (1)   |
|               | Naturally Occurring Radioactive Material (NORM) –             | Figure 3       |
|               | Scintillation Crystal                                         | (28336)        |
|               | Printed Circuit Board Assembly (PCBA) (Pb) – PET Gantry       | Figure 4 (1)   |
|               | UPS (Optional)                                                |                |