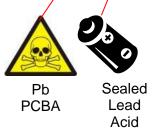

| Recycle Info      | Items:                                                       | Location/(Qty)       |
|-------------------|--------------------------------------------------------------|----------------------|
| Special attention | None                                                         |                      |
| Fluids / Gases    | Items: None                                                  | Location             |
| Batteries         | Type:           Sealed Lead Acid - PET Gantry UPS (Optional) | LocationFigure 4 (1) |
| To be Removed     |                                                              |                      |

| Hazardous     | Substances:                                                   | Location/(Qty) |
|---------------|---------------------------------------------------------------|----------------|
| A             | Printed Circuit Board Assembly (PCBA) (Pb) – Power Supply     | Figure 1 (3)   |
|               | Power Supply                                                  | Figure 1 (1)   |
|               | Printed Circuit Board Assembly (PCBA) (Pb) – Power Supply     | Figure 1 (1)   |
|               | Power Supply                                                  | Figure 1 (1)   |
| SE            | Printed Circuit Board Assembly (PCBA) (Pb)                    | Figure 1 (1)   |
|               | Printed Circuit Board Assembly (PCBA) (Pb) – (inside          | Figure 1 (12)  |
| To be Removed | Cardcage)                                                     |                |
|               | Printed Circuit Board Assembly (PCBA) (Pb)                    | Figure 1 (1)   |
|               | Control Panels                                                | Figure 2 (2)   |
|               | Printed Circuit Board Assembly (PCBA) (Pb) – (inside Detector | Figure 3 (7)   |
|               | Cover)                                                        |                |
|               | Printed Circuit Board Assembly (PCBA) (Pb)                    | Figure 3 (7)   |
|               | Printed Circuit Board Assembly (PCBA) (Pb) PMTs - (inside     | Figure 3 (420) |
|               | Detector)                                                     |                |
|               | Lead (Pb) – Front Inner Ring                                  | Figure 3 (1)   |
|               | Lead (Pb) – Front Outer Ring                                  | Figure 3 (1)   |
|               | Lead (Pb) – Rear Inner Ring                                   | Figure 3 (1)   |
|               | Lead (Pb) – Rear Outer Ring                                   | Figure 3 (1)   |
|               | Lead (Pb) – IVS                                               | Figure 3 (1)   |
|               | Computer                                                      | Figure 3 (1)   |
|               | Transformer                                                   | Figure 3 (1)   |
|               | Printed Circuit Board Assembly (PCBA) (Pb)                    | Figure 3 (1)   |
|               | Naturally Occurring Radioactive Material (NORM) –             | Figure 3       |
|               | Scintillation Crystal                                         | (28336)        |
|               | Printed Circuit Board Assembly (PCBA) (Pb) – PET Gantry       | Figure 4 (1)   |
|               | UPS (Optional)                                                |                |