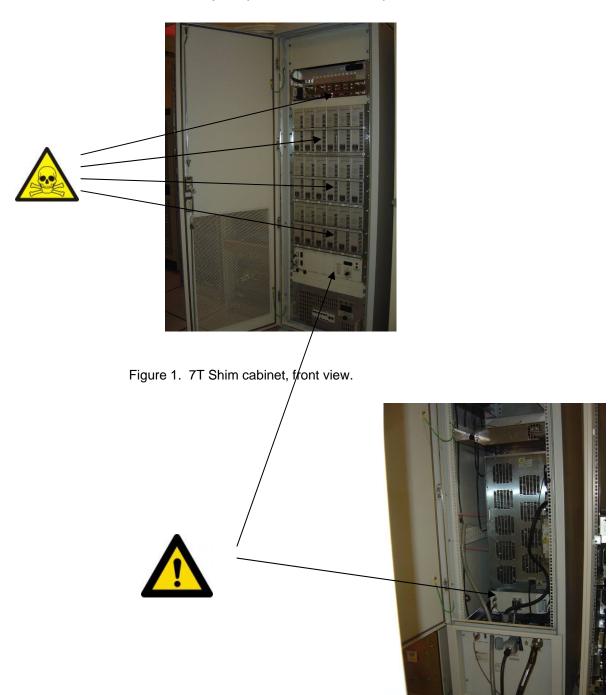

| Recycle info      | Substances:                    | Location   |  |
|-------------------|--------------------------------|------------|--|
| Hazardous         | Lead (Pb) (Solder - PC boards) | Figure 1   |  |
|                   |                                |            |  |
|                   |                                |            |  |
| To be removed     |                                |            |  |
| Batteries         |                                | Location   |  |
|                   | Not applicable.                |            |  |
|                   |                                |            |  |
| To be removed     |                                |            |  |
| Special attention | Item                           | Location   |  |
|                   | Storage capacitors.            | Figure 1,2 |  |
|                   |                                |            |  |
|                   |                                |            |  |
| Fluids /<br>Gases | Item                           | Location   |  |
|                   | Not applicable.                |            |  |
|                   |                                |            |  |
|                   |                                |            |  |

## Locations as mentioned in the Passport (Pictures information)

Figure 2. 7T Shim Cabinet, rear view.