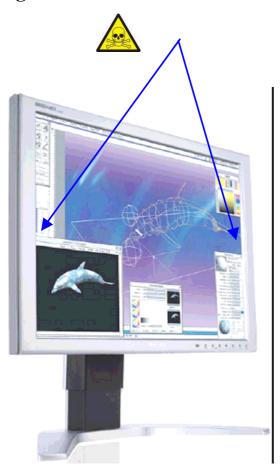

| Batteries | Items, type | Location |
|-----------|-------------|----------|
|           | NO          | Figure   |
|           |             |          |

| Hazardous substances | Items                                                                  | Location |
|----------------------|------------------------------------------------------------------------|----------|
|                      | Printed Circuit Board                                                  | Figure 1 |
|                      | Mercury contained in backlight which are exempted from RoHS directive. | Figure 2 |
|                      |                                                                        |          |

Figure 2:

Mercury contained in backlight hidden behind lcd screen

**Recycling Passport Revision History** 

| Revision | Description     | Date      |
|----------|-----------------|-----------|
| 1        | Initial version | Aug-11'06 |