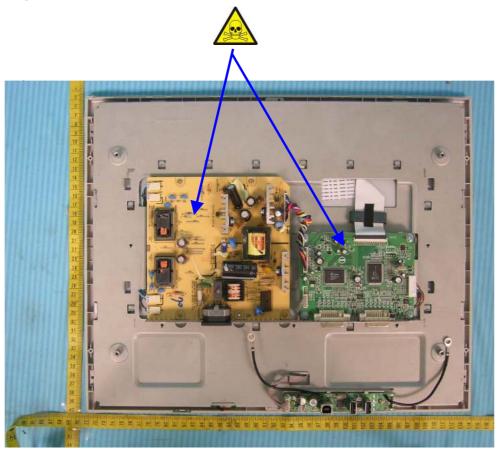

| Batteries | Items, type | Location |
|-----------|-------------|----------|
|           | NO          | Figure   |
|           |             |          |

| Hazardous substances | Items                                                                  | Location |
|----------------------|------------------------------------------------------------------------|----------|
|                      | Printed Circuit Board                                                  | Figure 1 |
|                      | Mercury contained in backlight which are exempted from RoHS directive. | Figure 2 |
|                      |                                                                        |          |

## Figure 1:

| Recycling passport Philips mo | 12NC:<br>4522 132 3316x   |                       | Version: <b>00</b> Doc.Date: <b>2006-08-17</b> |                  |
|-------------------------------|---------------------------|-----------------------|------------------------------------------------|------------------|
| Author: <b>D.Sinnema</b>      | Page <b>2</b> of <b>3</b> | Group No: <b>5790</b> | Section: -                                     | Status: Released |