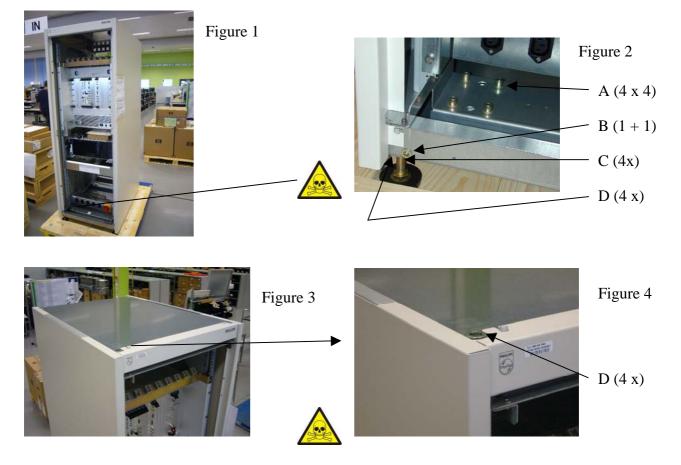

| Not applicable |  |
|----------------|--|
|                |  |
|                |  |

| Hazardous substances | Items                                                     | Location         |
|----------------------|-----------------------------------------------------------|------------------|
| $\wedge$             | Rivet nut M12 (Zink yellow passivated)                    | Figure 2 D + 4 D |
|                      | Rivet nut M6 (Zink yellow passivated)                     | Figure 2 B       |
| 2 S                  | Rivet nut M8 (Zink yellow passivated)                     | Figure 2 A       |
|                      | Remark: Nuts can only be removed with e.g. a drill.       |                  |
|                      | Levellers (adjustable feet) (Zink yellow passivated bolt) | Figure 2 C       |
| Fluids and gases     | Items                                                     | Location         |
|                      | Not applicable                                            |                  |

## Locations as mentioned in the Passport (Information in pictures)