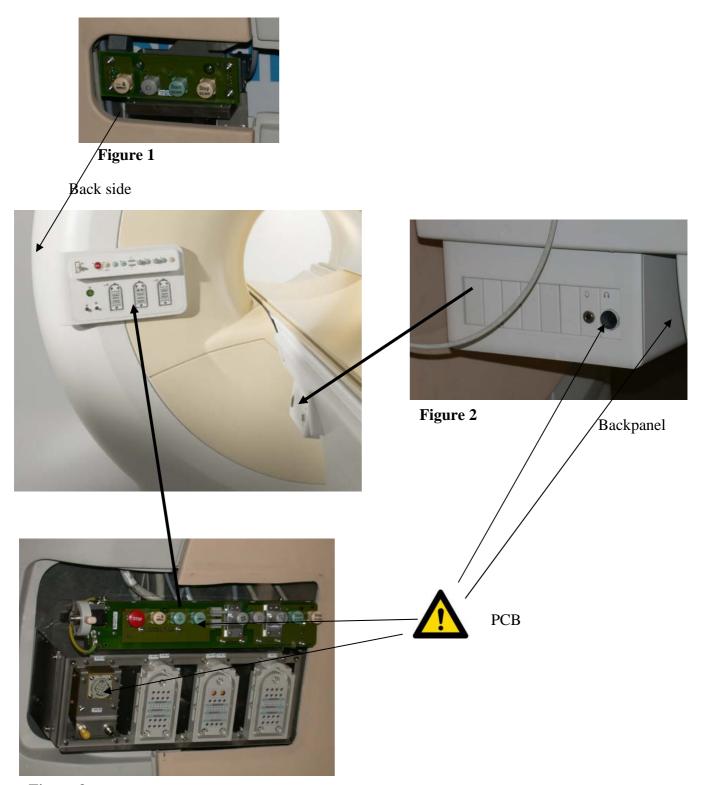

| Recycle info             | Substances:                                                                                | Location                  |
|--------------------------|--------------------------------------------------------------------------------------------|---------------------------|
| Special attention        | Items:                                                                                     | Location                  |
|                          | Contains Printed Wiring Board materials.  BTU not part of this passport see 4522 132 24560 | Figure 1,2 and 3 Figure 4 |
| Batteries                | NA Type:                                                                                   | Location                  |
|                          |                                                                                            |                           |
| To be removed            |                                                                                            |                           |
| Hazardous  To be removed | NA NA                                                                                      |                           |
|                          | Items:                                                                                     | Location                  |
| Fluids / Gases           |                                                                                            |                           |

Figure 3

| <br>Name: WEEE Passport  |  |  |                            | 4522 132 14990 |            |  | Version: <b>01</b> Doc.Date: <b>2007-07-02</b> |  |
|--------------------------|--|--|----------------------------|----------------|------------|--|------------------------------------------------|--|
| Author: J. Schoonderbeek |  |  | Pag.: <b>2</b> of <b>3</b> | Group No: 5790 | Section: - |  | Status: Authorized                             |  |