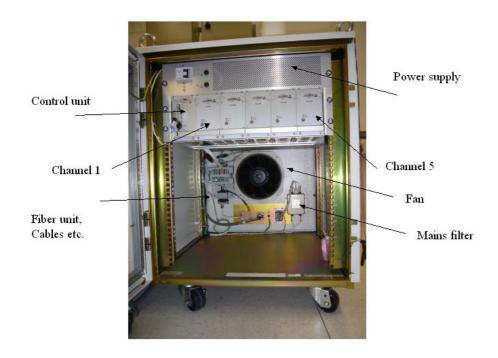

# For picture of component: see figure 1

#### **Recycling information**

| Special Attention    | Items                                                     | Location     |
|----------------------|-----------------------------------------------------------|--------------|
| Special Attention    | None                                                      | Location     |
| Batteries            | Items, type                                               | Location     |
| U.A.                 | 3.7                                                       |              |
|                      |                                                           |              |
|                      |                                                           |              |
| Hazardous substances | Items                                                     | Location     |
| $\wedge$             | Power supply rack including Printed Circuit Board         | See figure 1 |
|                      | Channels 1 up to 5 (Printed CircuitBoard's & frontpanels) | See figure 1 |
|                      | Control Board (Printed Circuit Board & frontpanel)        | See figure 1 |
|                      | Mainsfilter                                               | See figure 1 |
|                      |                                                           |              |

## Locations as mentioned in the Passport (Information in picture)

Figure 1