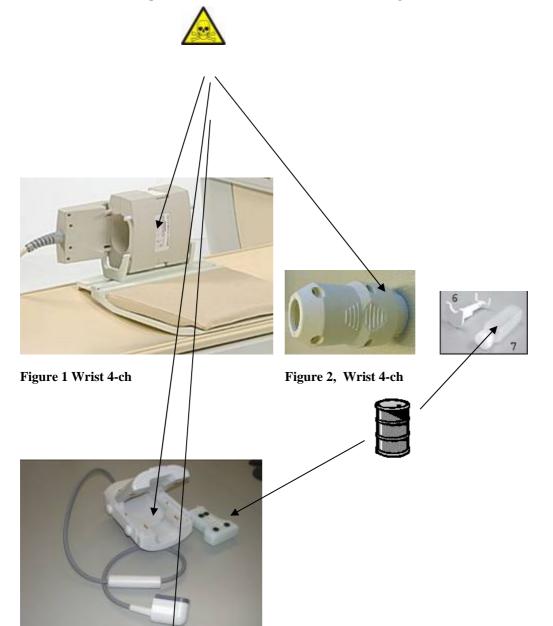

| Hazardous substances |
|----------------------|
| $\wedge$             |
|                      |
|                      |
| 205                  |

| Items                                           | Location          |
|-------------------------------------------------|-------------------|
| Beryllium copper contact pins on connectors     | Figures next page |
| Several printed circuit boards inside the coils | Figures next page |
|                                                 |                   |
|                                                 |                   |

| Fluids and gases |
|------------------|
|                  |
|                  |
|                  |
|                  |

| Items                                                                                           | Location          |
|-------------------------------------------------------------------------------------------------|-------------------|
| 4-ch coils; Plastic bottle with copper sulfate 0.008moles/liter CuSO4 and 0.034moles/liter NaCl | Figures next page |
| 8-ch coils; Plastic bottle with Nickel Chloride 31.5mM/L of NiCL2-6H2O                          | Figures next page |

## **Locations as mentioned in the Passport (Information in pictures)**

*Place sketch (es) or photo(s) here, and indicate issues using icons:* 

Figure 3 Wrist 8-ch