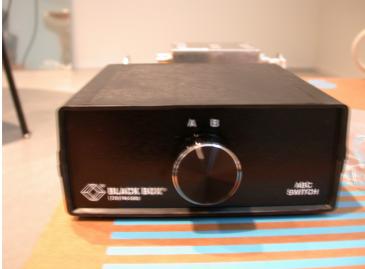

Figure 2: Comfort Zone stand

Figure 4: video switch (including PCB inside)

| Recycling passport COMFORT ZONE |  |  | 12NC:<br><b>9896 0</b> ; | 30 074                | 4 x        | Version: <b>00</b> Doc.Date: <b>2006-07-19</b> |                  |
|---------------------------------|--|--|--------------------------|-----------------------|------------|------------------------------------------------|------------------|
| Author: D.Sinnema               |  |  | Page 3 of 4              | Group No: <b>5790</b> | Section: - |                                                | Status: Released |