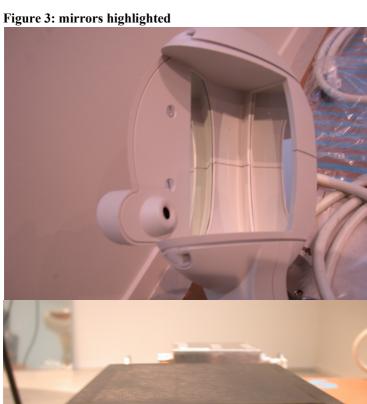

| Items                            | Location |
|----------------------------------|----------|
| The 3 mirrors are made of glass. | Figure 3 |
|                                  |          |
|                                  |          |
|                                  |          |

| Hazardous substances | Items | Location     |
|----------------------|-------|--------------|
| $\wedge$             |       | Figure 3,4,5 |
|                      |       |              |
| SE                   |       |              |
|                      |       |              |