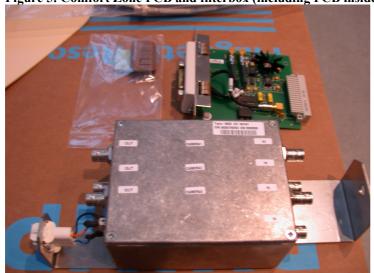

Figure 5: Comfort Zone PCB and filterbox (including PCB inside)

**Recycling Passport Revision History** 

| Revision | Description     | Date       |
|----------|-----------------|------------|
| 1        | Initial version | 19-07-2006 |