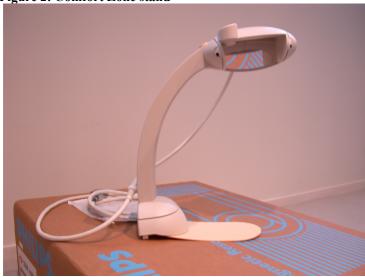

Figure 2: Comfort Zone stand

Figure 4: video switch (including PCB inside)

| Recycling passport COMFORT ZONE |  |  | 12NC:<br><b>9896 0</b> ; | 30 074                | 4 x        | Version: <b>00</b> Doc.Date: <b>2006-07-19</b> |                  |
|---------------------------------|--|--|--------------------------|-----------------------|------------|------------------------------------------------|------------------|
| Author: D.Sinnema               |  |  | Page 3 of 4              | Group No: <b>5790</b> | Section: - |                                                | Status: Released |