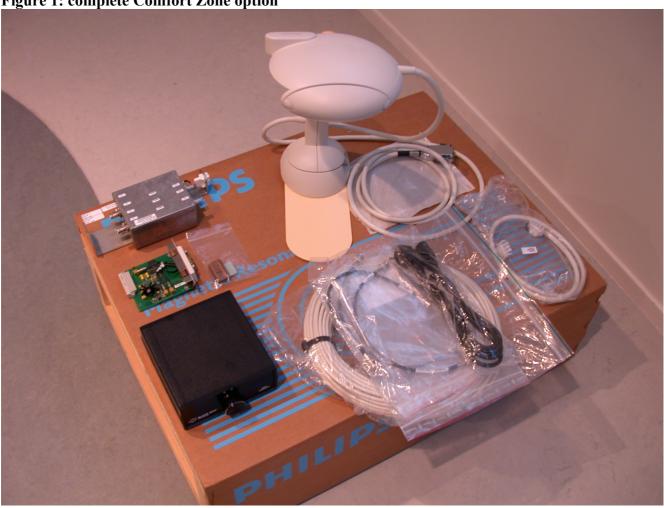

## Locations as mentioned in the Passport (Information in pictures)

**Figure 1: complete Comfort Zone option** 

## **Materials used:**

Comfort Zone stand including small camera (incl PCB), 3 mirrors, cable The housings are made of Polycarbonate CZ-interface (PCB)
Cable clip (copper)
Filterbox including PCB
Videofilter including PCB
Cables