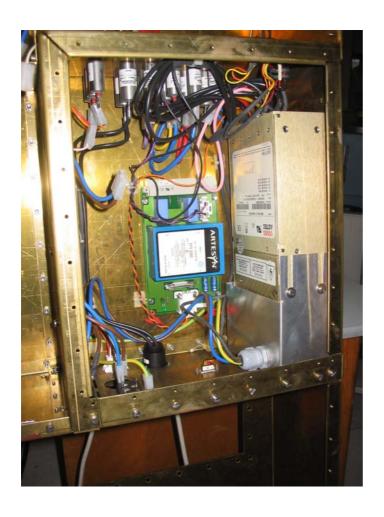

## For picture of component: see figure 1

| Special Attention    | Items              | Location     |
|----------------------|--------------------|--------------|
|                      | None               |              |
| Batteries            | Items, type        | Location     |
|                      | None               |              |
| Hazardous substances | Items              | Location     |
|                      | 300V power supply  | See figure 2 |
|                      | Astec power supply | See figure 2 |
| Fluids and gases     | Items              | Location     |
|                      | None               |              |
|                      |                    |              |

## **Locations as mentioned in the Passport (Information in pictures)**

Figure 1

Figure 2

| Recycling passport SFB |  |     | 12NC:<br>4522 13        | 32 246                | 5 x        | Version: <b>00</b> Doc.Date: <b>2006-07-2</b> | 6             |  |
|------------------------|--|-----|-------------------------|-----------------------|------------|-----------------------------------------------|---------------|--|
| Author: J. de Haas     |  | Pag | ge <b>2</b> of <b>3</b> | Group No: <b>5790</b> | Section: - |                                               | Status: Draft |  |