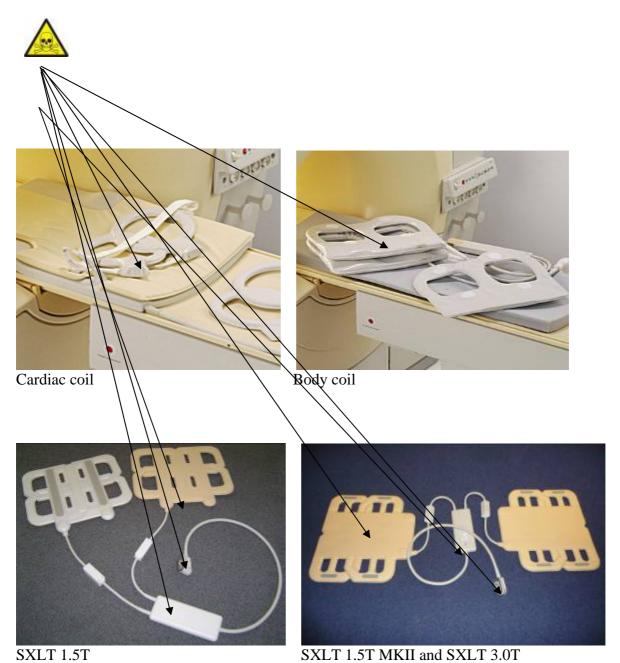

### Hazardous substances

| Items                                                                                    | Location           |
|------------------------------------------------------------------------------------------|--------------------|
| Several printed circuit boards inside the coil                                           | Figures next pages |
| Beryllium copper contact pins on external connector and internal connectors in driver bo | Figures next pages |
|                                                                                          |                    |
|                                                                                          |                    |

#### **Locations as mentioned in the Passport (Information in pictures)**

Place sketch (es) or photo(s) here, and indicate issues using icons: