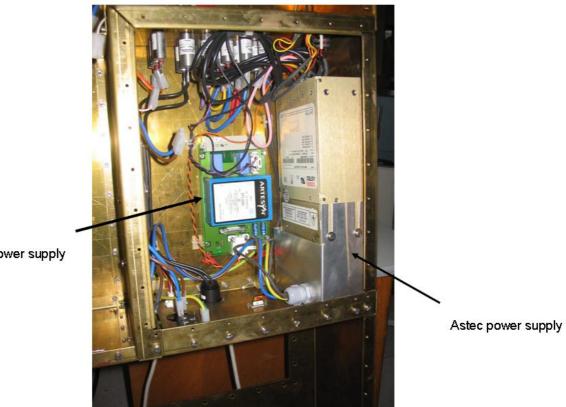

Figure 2

300V power supply

# **Recycling information**

| Special Attention    | Items              | Location     |
|----------------------|--------------------|--------------|
|                      | None               |              |
| Batteries            | Items, type        | Location     |
|                      | • •                |              |
| Hazardous substances | Items              | Location     |
| $\wedge$             | 300V power supply  | See figure 2 |
|                      | Astec power supply | See figure 2 |
|                      | Combifilter        | See figure 1 |