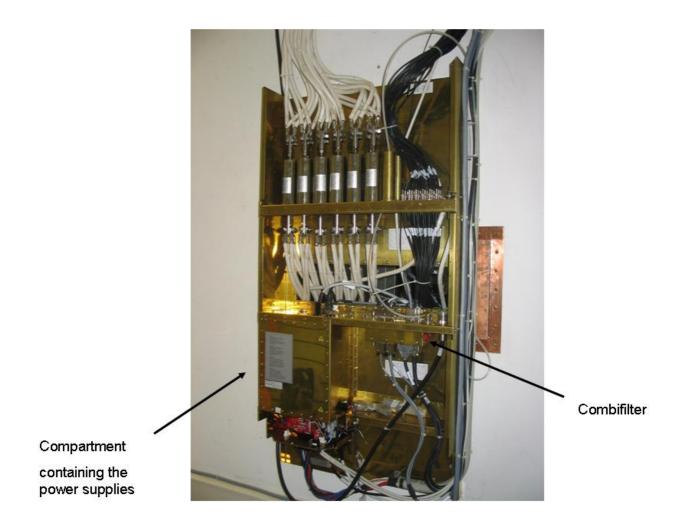

# For picture of component : see figure 1

#### Locations as mentioned in the Passport (Information in pictures)

Figure 1

| Name:<br>Recycling Passport SystemFilterBox     |  |  | <sup>12NC:</sup> <b>4522 132 24650</b> |                |            | Version: <b>03</b><br>Doc.Date: <b>2007-08-01</b> |                    |
|-------------------------------------------------|--|--|----------------------------------------|----------------|------------|---------------------------------------------------|--------------------|
| Author: J. de Haas                              |  |  | Pag.: <b>2</b> of <b>3</b>             | Group No: 5790 | Section: - |                                                   | Status: Authorized |
| PHILIPS MEDICAL SYSTEMS NEDERLAND BV, BEST 2007 |  |  |                                        |                |            | Template version 2                                |                    |

# **Recycling information**

| Special Attention    | Items              | Location     |
|----------------------|--------------------|--------------|
|                      | None               |              |
| Batteries            | Items, type        | Location     |
|                      | • •                |              |
| Hazardous substances | Items              | Location     |
| $\wedge$             | 300V power supply  | See figure 2 |
|                      | Astec power supply | See figure 2 |
|                      | Combifilter        | See figure 1 |