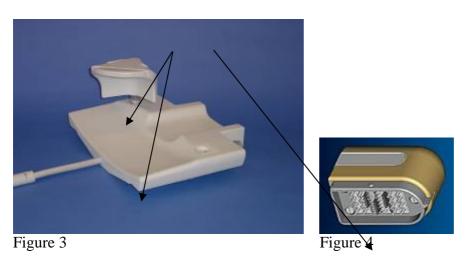

| Items                                          | Location     |
|------------------------------------------------|--------------|
| Several printed circuit boards inside the coil | Figure 1,3   |
| Beryllium copper contact pins on connectors    | Figure 1,2,4 |
|                                                |              |
|                                                |              |

## **Locations as mentioned in the Passport (Information in pictures)**