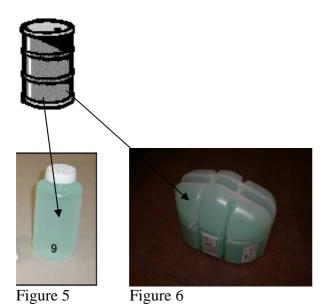

## **Product Recycling Passport**

Page 2 of 3

| <b>Fluids</b> | and | gases |
|---------------|-----|-------|
|---------------|-----|-------|

| Items                                                                                           | Location |
|-------------------------------------------------------------------------------------------------|----------|
| 4-ch coils; Plastic bottle with copper sulfate 0.008moles/liter CuSO4 and 0.034moles/liter NaCl | Figure 5 |
| 8-ch coils; Plastic bottle with Nickel Chloride 31.5mM/L of NiCL2-6H2O                          | Figure 6 |
|                                                                                                 |          |
|                                                                                                 |          |