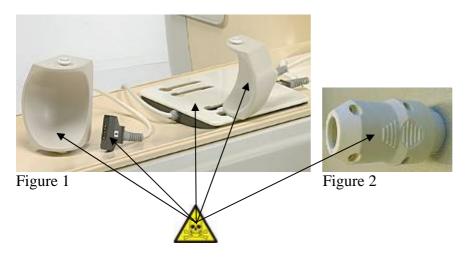

| Items                                          | Location     |
|------------------------------------------------|--------------|
| Several printed circuit boards inside the coil | Figure 1,3   |
| Beryllium copper contact pins on connectors    | Figure 1,2,4 |
|                                                |              |
|                                                |              |

## **Locations as mentioned in the Passport (Information in pictures)**