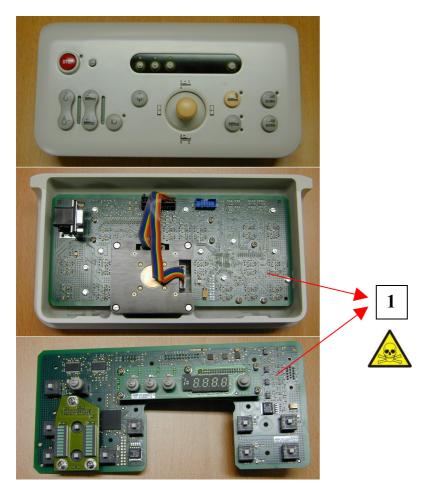

| Hazardous substances | Items                                            | Location |
|----------------------|--------------------------------------------------|----------|
| $\wedge$             | Printed Circuit Board contains lead-based solder | Figure   |
|                      |                                                  |          |
|                      |                                                  |          |
| ~~~                  |                                                  |          |

## Locations as mentioned in the Passport (Information in pictures)

Figure 1: System Control Unit

| Name: Recycling passport Sy | stem Cor | ntrol Unit |             | 12NC: <b>4522 1</b> 3 | 37 0032    | 2 x | Version: <b>02</b> Doc.Date: <b>2006-07-17</b> |
|-----------------------------|----------|------------|-------------|-----------------------|------------|-----|------------------------------------------------|
| Author: E. v/d Schoot       |          |            | Page 2 of 3 | Group No: <b>5790</b> | Section: - |     | Status: Authorized                             |