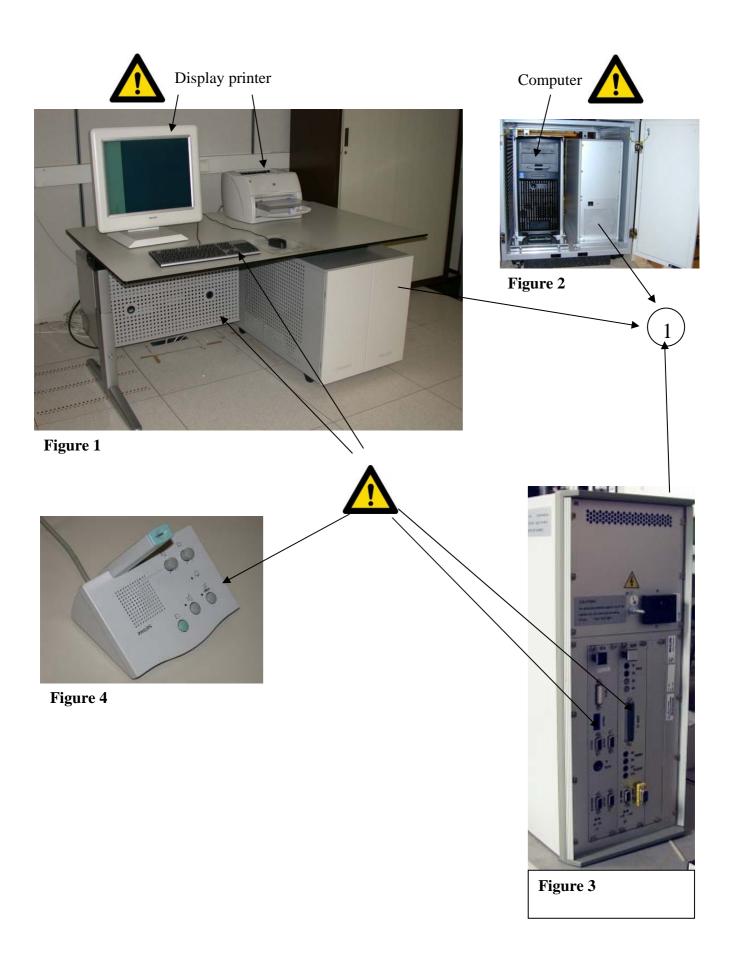

|                  | Substances:                                                                |                |
|------------------|----------------------------------------------------------------------------|----------------|
| Recycle info     | Substances.                                                                | Location       |
| Special attentio | n Items:                                                                   | Location       |
|                  | Contains PWB materials.                                                    | Figure 2, 3, 4 |
|                  | Computer XW8200 (4522 132 54563201) not part of this passport              | Figure 1       |
|                  | Display Wide Screen Monitor 23" (4522 132 54722) not part of this passport | Figure 2       |
|                  | DVD-PC Desktop(4522 132 54531) not part of this passport                   |                |
|                  | Printer is not part of console                                             |                |
|                  | Type:                                                                      | Location       |
|                  | at NA                                                                      |                |
| te               |                                                                            |                |
| es               | <b>.</b>                                                                   |                |
|                  |                                                                            |                |
| To be removed    | 1                                                                          |                |
| Hazardous        | Examples                                                                   |                |
| <b>A</b>         | NA                                                                         |                |
|                  |                                                                            |                |
|                  |                                                                            |                |
| 0.0              |                                                                            |                |
|                  |                                                                            |                |
|                  | <b>3</b>                                                                   |                |
| To be removed    |                                                                            |                |
| To be removed    |                                                                            |                |
|                  | Items:                                                                     | Location       |
|                  | NA                                                                         |                |
|                  |                                                                            |                |
|                  |                                                                            |                |
|                  |                                                                            |                |
|                  |                                                                            |                |
| Fluids / Gases   |                                                                            |                |
| _                |                                                                            |                |