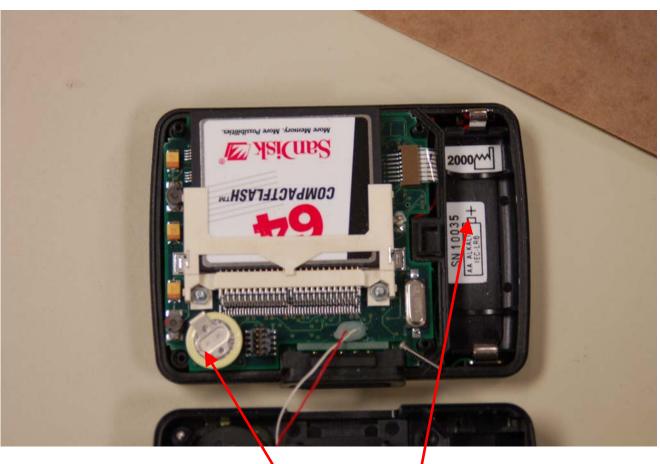

| Recycle Info      | Items:                                                    | Location   |
|-------------------|-----------------------------------------------------------|------------|
| Special attention | Special Tools: Need TORX 5 P wrench to remove back door   | N/A        |
| Fluids / Gases    | Items:                                                    | Location   |
|                   | None                                                      | N/A        |
| Batteries         | Type:                                                     | Location   |
|                   | Alkaline 1 AA per unit  1 Lithium Ion button cell in unit | See page 3 |
| To be Removed     |                                                           |            |
| Hazardous         | Substances:                                               | Location   |
| To be Removed     | LCD Display contains (Hg).                                | See page 2 |

M3731-90310 Page 3 of 3 2005 July: Rev A

Lithium Ion **Button Cell** 

**AA Alkaline Battery Location**