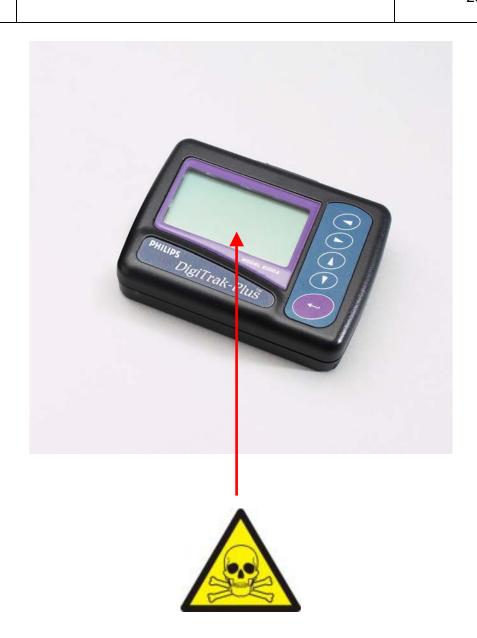

| Recycle Info      | Items:                                                    | Location   |
|-------------------|-----------------------------------------------------------|------------|
| Special attention | Special Tools: Need TORX 5 P wrench to remove back door   | N/A        |
| Fluids / Gases    | Items:                                                    | Location   |
|                   | None                                                      | N/A        |
| Batteries         | Type:                                                     | Location   |
|                   | Alkaline 1 AA per unit  1 Lithium Ion button cell in unit | See page 3 |
| To be Removed     |                                                           |            |
| Hazardous         | Substances:                                               | Location   |
| To be Removed     | LCD Display contains (Hg).                                | See page 2 |

PHILIPS MEDICAL SYSTEMS

WEEE Directive: Recycling Passport

M3731-90310 Page 2 of 3 2005 July: Rev A

**LCD Display Location** 

Printed copies are uncontrolled

**PHILIPS MEDICAL SYSTEMS** 

WEEE Directive: Recycling Passport