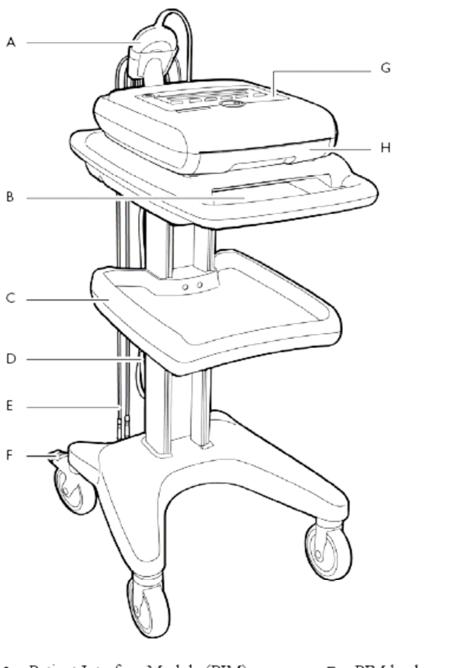

## Show locations of materials mentioned on the previous sheet. (Picture information) Figure 1-1 PageWriter Trim I Cardiograph and Cart (Front View)

- A Patient Interface Module (PIM)
- B Printer paper/report storage slot
- c Storage shelf
- D AC Power cord

- E PIM leads
- F Wheel brake
- G Control panel
- H Printer paper drawer