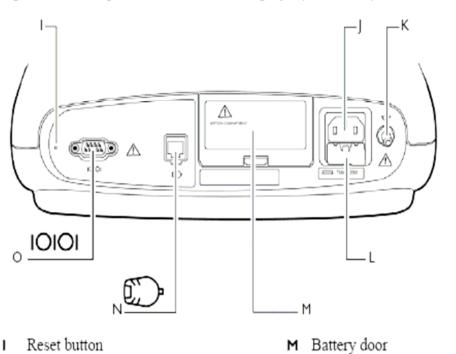

## PHILIPS MEDICAL SYSTEMS

Use Torx 10 driver to remove screws at top of LCD display assembly.

Figure 1-2 PageWriter Trim I Cardiograph (Rear View)

WEEE Directive: Recycling Passport

- AC power cord connector J
- Equipotential post κ
- Fuse door L

- PIM connector Ν
- o Serial connector (not supported)