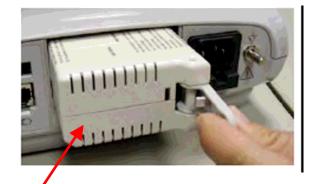

## PHILIPS MEDICAL SYSTEMS

Use Torx 10 driver to remove screws at top of LCD display assembly.

Figure 1-2 PageWriter Trim I Cardiograph (Rear View)

WEEE Directive: Recycling Passport

- AC power cord connector J
- Equipotential post κ
- Fuse door L