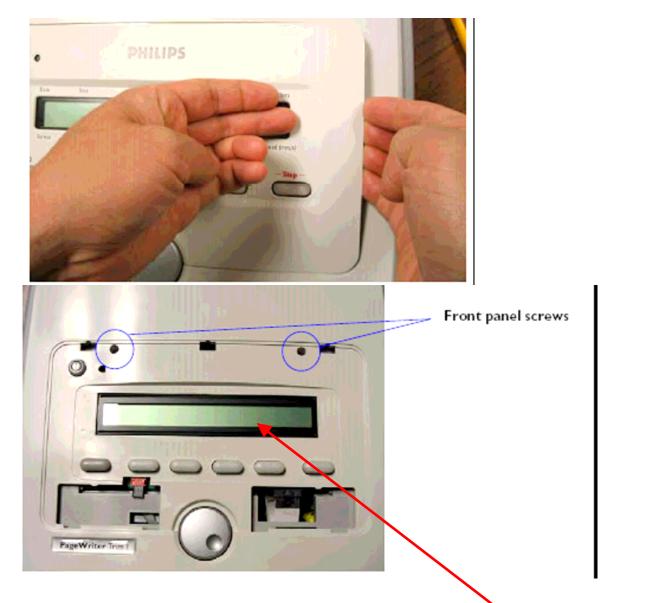

## PHILIPS MEDICAL SYSTEMS

Use Torx 10 driver to remove screws at top of LCD display assembly.

Figure 1-2 PageWriter Trim I Cardiograph (Rear View)

WEEE Directive: Recycling Passport

- AC power cord connector J
- Equipotential post κ
- Fuse door L