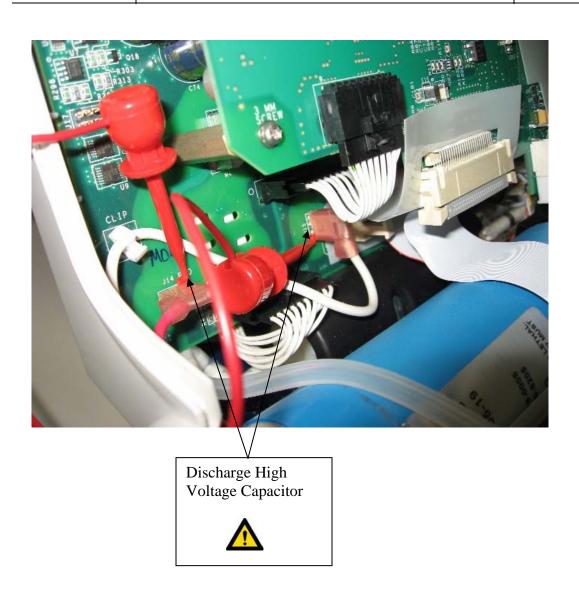

| Recycle info      | Substances:                                                                                                                                                                                                                                                                                                                                                                                                                                                                                                                                                                                    | Location     |  |
|-------------------|------------------------------------------------------------------------------------------------------------------------------------------------------------------------------------------------------------------------------------------------------------------------------------------------------------------------------------------------------------------------------------------------------------------------------------------------------------------------------------------------------------------------------------------------------------------------------------------------|--------------|--|
| Special attention | Item                                                                                                                                                                                                                                                                                                                                                                                                                                                                                                                                                                                           | Location     |  |
|                   | WARNING: Remove all power sources (AC, external batteries, or DC). See Figure 1. Wait at least 2 hours for any charge on the high voltage defibrillation capacitor and/or power supply capacitors to discharge before beginning disassembly. After waiting 2 hours, fully discharge the high voltage capacitor prior to touching inside the device. Dangerous voltages may be present on components and connections. Using an insulated probe, short between the red and white wire attachment points on the pc board. See Figure 2. Failure to do so could result in serious injury or death. | Figure 1 & 2 |  |
| Batteries         | Type:                                                                                                                                                                                                                                                                                                                                                                                                                                                                                                                                                                                          | Location     |  |
|                   | External Lithium Ion (up to 2 batteries may be present)                                                                                                                                                                                                                                                                                                                                                                                                                                                                                                                                        | Figure 1     |  |
| To be removed     | Internal Lithium                                                                                                                                                                                                                                                                                                                                                                                                                                                                                                                                                                               | Figure 3     |  |
| Hazardous         | LCD display backlight tubes contain mercury (Hg)                                                                                                                                                                                                                                                                                                                                                                                                                                                                                                                                               | Figure 4 & 5 |  |
| To be removed     | Magnesium Casting                                                                                                                                                                                                                                                                                                                                                                                                                                                                                                                                                                              | Figure 5     |  |
| Elvida / Cosss    | <b>T</b> 4                                                                                                                                                                                                                                                                                                                                                                                                                                                                                                                                                                                     | T 41         |  |
| Fluids / Gases    | None Item                                                                                                                                                                                                                                                                                                                                                                                                                                                                                                                                                                                      | Location     |  |
|                   | None                                                                                                                                                                                                                                                                                                                                                                                                                                                                                                                                                                                           |              |  |

## Locations as mentioned in the Passport

Figure 1

Figure 2

Figure 3

Figure 4

Figure 5