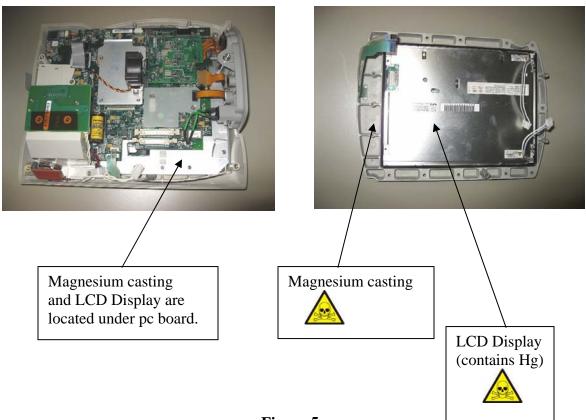

| Recycle info      | Substances:                                                                                                                                                                                                                                                                                                                                                                                                                                                                                                                                                                                    | Location     |  |
|-------------------|------------------------------------------------------------------------------------------------------------------------------------------------------------------------------------------------------------------------------------------------------------------------------------------------------------------------------------------------------------------------------------------------------------------------------------------------------------------------------------------------------------------------------------------------------------------------------------------------|--------------|--|
| Special attention | Item                                                                                                                                                                                                                                                                                                                                                                                                                                                                                                                                                                                           | Location     |  |
|                   | WARNING: Remove all power sources (AC, external batteries, or DC). See Figure 1. Wait at least 2 hours for any charge on the high voltage defibrillation capacitor and/or power supply capacitors to discharge before beginning disassembly. After waiting 2 hours, fully discharge the high voltage capacitor prior to touching inside the device. Dangerous voltages may be present on components and connections. Using an insulated probe, short between the red and white wire attachment points on the pc board. See Figure 2. Failure to do so could result in serious injury or death. | Figure 1 & 2 |  |
| Batteries         | Type:                                                                                                                                                                                                                                                                                                                                                                                                                                                                                                                                                                                          | Location     |  |
|                   | External Lithium Ion (up to 2 batteries may be present)                                                                                                                                                                                                                                                                                                                                                                                                                                                                                                                                        | Figure 1     |  |
| To be removed     | Internal Lithium                                                                                                                                                                                                                                                                                                                                                                                                                                                                                                                                                                               | Figure 3     |  |
| Hazardous         | LCD display backlight tubes contain mercury (Hg)                                                                                                                                                                                                                                                                                                                                                                                                                                                                                                                                               | Figure 4 & 5 |  |
| To be removed     | Magnesium Casting                                                                                                                                                                                                                                                                                                                                                                                                                                                                                                                                                                              | Figure 5     |  |
| Elvida / Cosss    | <b>T</b> 4                                                                                                                                                                                                                                                                                                                                                                                                                                                                                                                                                                                     | T 41         |  |
| Fluids / Gases    | None Item                                                                                                                                                                                                                                                                                                                                                                                                                                                                                                                                                                                      | Location     |  |
|                   | None                                                                                                                                                                                                                                                                                                                                                                                                                                                                                                                                                                                           |              |  |

## Locations as mentioned in the Passport

Figure 1

Figure 2

Figure 3

Figure 4

Figure 5