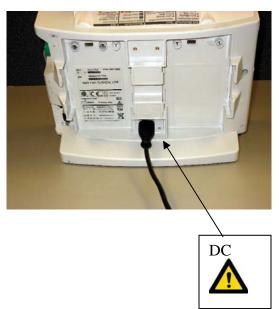

| Recycle info      | Substances:                                                                                                                                                                                                                                                                                                                                                                                                                                                                                                                                                                                    | Location     |  |
|-------------------|------------------------------------------------------------------------------------------------------------------------------------------------------------------------------------------------------------------------------------------------------------------------------------------------------------------------------------------------------------------------------------------------------------------------------------------------------------------------------------------------------------------------------------------------------------------------------------------------|--------------|--|
| Special attention | Item                                                                                                                                                                                                                                                                                                                                                                                                                                                                                                                                                                                           | Location     |  |
|                   | WARNING: Remove all power sources (AC, external batteries, or DC). See Figure 1. Wait at least 2 hours for any charge on the high voltage defibrillation capacitor and/or power supply capacitors to discharge before beginning disassembly. After waiting 2 hours, fully discharge the high voltage capacitor prior to touching inside the device. Dangerous voltages may be present on components and connections. Using an insulated probe, short between the red and white wire attachment points on the pc board. See Figure 2. Failure to do so could result in serious injury or death. | Figure 1 & 2 |  |
| Batteries         | Type:                                                                                                                                                                                                                                                                                                                                                                                                                                                                                                                                                                                          | Location     |  |
|                   | External Lithium Ion (up to 2 batteries may be present)                                                                                                                                                                                                                                                                                                                                                                                                                                                                                                                                        | Figure 1     |  |
| To be removed     | Internal Lithium                                                                                                                                                                                                                                                                                                                                                                                                                                                                                                                                                                               | Figure 3     |  |
| Hazardous         | LCD display backlight tubes contain mercury (Hg)                                                                                                                                                                                                                                                                                                                                                                                                                                                                                                                                               | Figure 4 & 5 |  |
| To be removed     | Magnesium Casting                                                                                                                                                                                                                                                                                                                                                                                                                                                                                                                                                                              | Figure 5     |  |
| Elvida / Cosss    | <b>T</b> 4                                                                                                                                                                                                                                                                                                                                                                                                                                                                                                                                                                                     | T 41         |  |
| Fluids / Gases    | None Item                                                                                                                                                                                                                                                                                                                                                                                                                                                                                                                                                                                      | Location     |  |
|                   | None                                                                                                                                                                                                                                                                                                                                                                                                                                                                                                                                                                                           |              |  |

## Locations as mentioned in the Passport

Figure 1

Figure 2

Figure 3

Figure 4

Figure 5