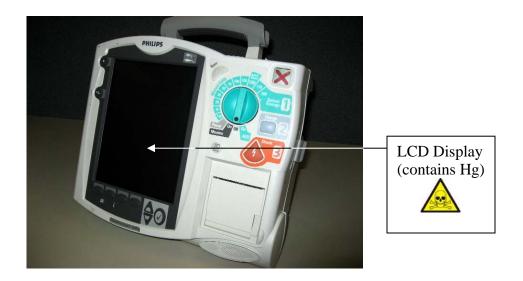

| Recycle info      | Substances:                                                                                                                                                                                                                                                                                                                                                                                                                                                                                                                                                                                    | Location     |  |
|-------------------|------------------------------------------------------------------------------------------------------------------------------------------------------------------------------------------------------------------------------------------------------------------------------------------------------------------------------------------------------------------------------------------------------------------------------------------------------------------------------------------------------------------------------------------------------------------------------------------------|--------------|--|
| Special attention | Item                                                                                                                                                                                                                                                                                                                                                                                                                                                                                                                                                                                           | Location     |  |
|                   | WARNING: Remove all power sources (AC, external batteries, or DC). See Figure 1. Wait at least 2 hours for any charge on the high voltage defibrillation capacitor and/or power supply capacitors to discharge before beginning disassembly. After waiting 2 hours, fully discharge the high voltage capacitor prior to touching inside the device. Dangerous voltages may be present on components and connections. Using an insulated probe, short between the red and white wire attachment points on the pc board. See Figure 2. Failure to do so could result in serious injury or death. | Figure 1 & 2 |  |
| Batteries         | Type:                                                                                                                                                                                                                                                                                                                                                                                                                                                                                                                                                                                          | Location     |  |
|                   | External Lithium Ion (up to 2 batteries may be present)                                                                                                                                                                                                                                                                                                                                                                                                                                                                                                                                        | Figure 1     |  |
| To be removed     | Internal Lithium                                                                                                                                                                                                                                                                                                                                                                                                                                                                                                                                                                               | Figure 3     |  |
| Hazardous         | LCD display backlight tubes contain mercury (Hg)                                                                                                                                                                                                                                                                                                                                                                                                                                                                                                                                               | Figure 4 & 5 |  |
| To be removed     | Magnesium Casting                                                                                                                                                                                                                                                                                                                                                                                                                                                                                                                                                                              | Figure 5     |  |
| Elvida / Cosss    | <b>T</b> 4                                                                                                                                                                                                                                                                                                                                                                                                                                                                                                                                                                                     | T 41         |  |
| Fluids / Gases    | None Item                                                                                                                                                                                                                                                                                                                                                                                                                                                                                                                                                                                      | Location     |  |
|                   | None                                                                                                                                                                                                                                                                                                                                                                                                                                                                                                                                                                                           |              |  |

## Locations as mentioned in the Passport

Figure 1

Figure 2

Figure 3

Figure 4

Figure 5