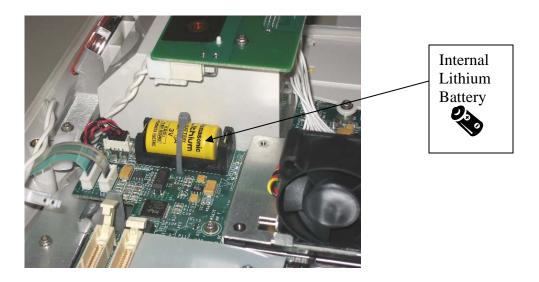

| Recycle info      | Substances:                                                                                                                                                                                                                                                                                                                                                                                                                                                                                                                                                                                    | Location     |  |
|-------------------|------------------------------------------------------------------------------------------------------------------------------------------------------------------------------------------------------------------------------------------------------------------------------------------------------------------------------------------------------------------------------------------------------------------------------------------------------------------------------------------------------------------------------------------------------------------------------------------------|--------------|--|
| Special attention | Item                                                                                                                                                                                                                                                                                                                                                                                                                                                                                                                                                                                           | Location     |  |
|                   | WARNING: Remove all power sources (AC, external batteries, or DC). See Figure 1. Wait at least 2 hours for any charge on the high voltage defibrillation capacitor and/or power supply capacitors to discharge before beginning disassembly. After waiting 2 hours, fully discharge the high voltage capacitor prior to touching inside the device. Dangerous voltages may be present on components and connections. Using an insulated probe, short between the red and white wire attachment points on the pc board. See Figure 2. Failure to do so could result in serious injury or death. | Figure 1 & 2 |  |
| Batteries         | Type:                                                                                                                                                                                                                                                                                                                                                                                                                                                                                                                                                                                          | Location     |  |
|                   | External Lithium Ion (up to 2 batteries may be present)                                                                                                                                                                                                                                                                                                                                                                                                                                                                                                                                        | Figure 1     |  |
| To be removed     | Internal Lithium                                                                                                                                                                                                                                                                                                                                                                                                                                                                                                                                                                               | Figure 3     |  |
| Hazardous         | LCD display backlight tubes contain mercury (Hg)                                                                                                                                                                                                                                                                                                                                                                                                                                                                                                                                               | Figure 4 & 5 |  |
| To be removed     | Magnesium Casting                                                                                                                                                                                                                                                                                                                                                                                                                                                                                                                                                                              | Figure 5     |  |
| Elvida / Cosss    | <b>T</b> 4                                                                                                                                                                                                                                                                                                                                                                                                                                                                                                                                                                                     | T 41         |  |
| Fluids / Gases    | None Item                                                                                                                                                                                                                                                                                                                                                                                                                                                                                                                                                                                      | Location     |  |
|                   | None                                                                                                                                                                                                                                                                                                                                                                                                                                                                                                                                                                                           |              |  |

## Locations as mentioned in the Passport

Figure 1

Figure 2

Figure 3

Figure 4

Figure 5