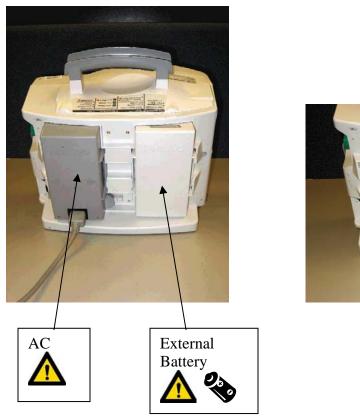

| Recycle info      | Substances:                                                                                                                                                                                                                                                                                                                                                                                                                                                                                                                                                                                    | Location     |  |
|-------------------|------------------------------------------------------------------------------------------------------------------------------------------------------------------------------------------------------------------------------------------------------------------------------------------------------------------------------------------------------------------------------------------------------------------------------------------------------------------------------------------------------------------------------------------------------------------------------------------------|--------------|--|
| Special attention | Item                                                                                                                                                                                                                                                                                                                                                                                                                                                                                                                                                                                           | Location     |  |
|                   | WARNING: Remove all power sources (AC, external batteries, or DC). See Figure 1. Wait at least 2 hours for any charge on the high voltage defibrillation capacitor and/or power supply capacitors to discharge before beginning disassembly. After waiting 2 hours, fully discharge the high voltage capacitor prior to touching inside the device. Dangerous voltages may be present on components and connections. Using an insulated probe, short between the red and white wire attachment points on the pc board. See Figure 2. Failure to do so could result in serious injury or death. | Figure 1 & 2 |  |
| Batteries         | Type:                                                                                                                                                                                                                                                                                                                                                                                                                                                                                                                                                                                          | Location     |  |
|                   | External Lithium Ion (up to 2 batteries may be present)                                                                                                                                                                                                                                                                                                                                                                                                                                                                                                                                        | Figure 1     |  |
| To be removed     | Internal Lithium                                                                                                                                                                                                                                                                                                                                                                                                                                                                                                                                                                               | Figure 3     |  |
| Hazardous         | LCD display backlight tubes contain mercury (Hg)                                                                                                                                                                                                                                                                                                                                                                                                                                                                                                                                               | Figure 4 & 5 |  |
| To be removed     | Magnesium Casting                                                                                                                                                                                                                                                                                                                                                                                                                                                                                                                                                                              | Figure 5     |  |
| Elvida / Cosss    | <b>T</b> 4                                                                                                                                                                                                                                                                                                                                                                                                                                                                                                                                                                                     | T 41         |  |
| Fluids / Gases    | None Item                                                                                                                                                                                                                                                                                                                                                                                                                                                                                                                                                                                      | Location     |  |
|                   | None                                                                                                                                                                                                                                                                                                                                                                                                                                                                                                                                                                                           |              |  |

## Locations as mentioned in the Passport

Figure 1

Figure 2

Figure 3

Figure 4

Figure 5