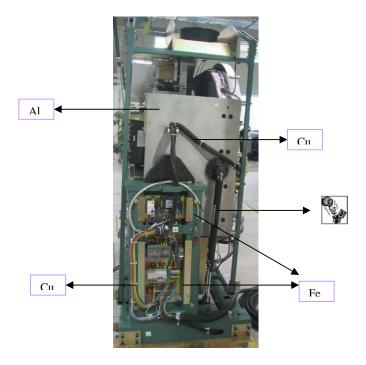

## Locations as mentioned in the Passport (Pictures information)

Figure 1 CT system

Figure 2 Gantry front view (without cover)

Figure 3 Gantry front view (without cover)

Figure 4 Gantry rear view (without cover)

Figure 5 Gantry left side (without cover)

Figure 6 Gantry right side (without cover)

Figure 7 Couch System (without cover)

Figure 8 Couch (inside view)

Figure 9 Computer case front view

Figure 10 Computer case front view (door open)