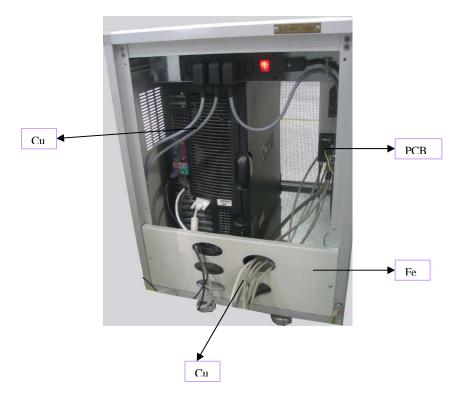

Circuits Boards      | 11              |
| Iron (Fe)                 | 1286.92      | Tungsten (W)                 | 0.1             |
| Aluminum (AI)             | 585.6        |                              |                 |
| Copper (Cu)               | 169          | All other material types     | 276.3           |

## Locations as mentioned in the Passport (Pictures information)



Figure 1 CT system



Figure 2 Gantry front view (without cover)



Figure 3 Gantry front view (without cover)



Figure 4 Gantry rear view (without cover)



Figure 5 Gantry left side (without cover)



Figure 6 Gantry right side (without cover)



Figure 7 Couch System (without cover)



Figure 8 Couch (inside view)



Figure 9 Computer case front view



Figure 10 Computer case front view (door open)



Figure 11 Computer case rear view