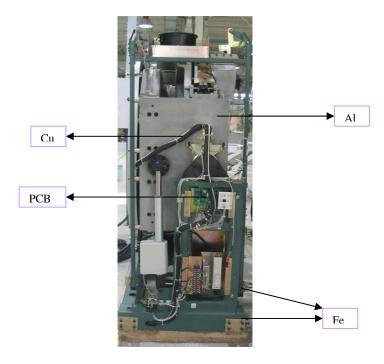

## Locations as mentioned in the Passport (Pictures information)

Figure 1 CT system

Figure 2 Gantry front view (without cover)

Figure 3 Gantry front view (without cover)

Figure 4 Gantry rear view (without cover)

## MX 4000:

| Material content (global) | Weight in Kg | Materials content (continue) | Weight in<br>Kg |
|---------------------------|--------------|------------------------------|-----------------|
| Lead (Pb)                 | 28.1         | Printed Circuits Boards      | 11              |
| Iron (Fe)                 | 1286.92      | Tungsten (W)                 | 0.1             |
| Aluminum (AI)             | 585.6        |                              |                 |
| Copper (Cu)               | 169          | All other material types     | 276.3           |