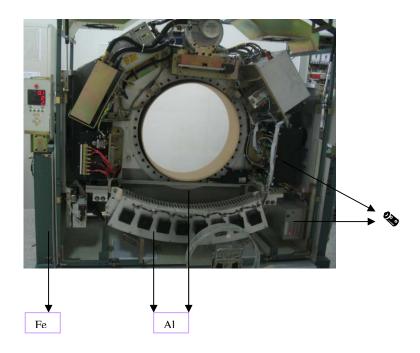

## Locations as mentioned in the Passport (Pictures information)

Figure 1 CT system

Figure 2 Gantry front view (without cover)

Figure 3 Gantry front view (without cover)

Figure 4 Gantry rear view (without cover)