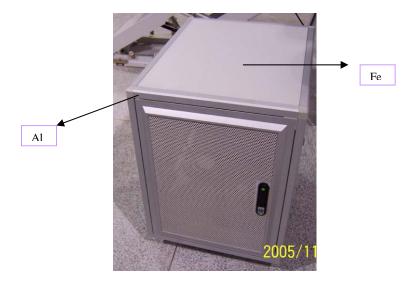

## Locations as mentioned in the Passport (Pictures information)

Figure 1 CT system

Figure 2 Gantry front view (without cover)

Figure 3 Gantry front view (without cover)

Figure 4 Gantry rear view (without cover)

Figure 5 Gantry left side (without cover)

Figure 6 Gantry right side (without cover)

Figure 7 Couch System (without cover)

Figure 8 Couch (inside view)

Figure 9 Computer case front view

Figure 10 Computer case front view (door open)

Figure 11 Computer case rear view