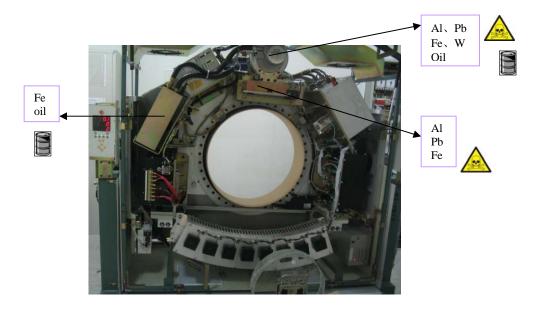

## Locations as mentioned in the Passport (Pictures information)

Figure 1 CT system

Figure 2 Gantry front view (without cover)

Figure 3 Gantry front view (without cover)

Figure 4 Gantry rear view (without cover)

| Recycle info   | Substances:            | Location |
|----------------|------------------------|----------|
| Hazardous      | Examples               |          |
| ^              | Lead (Pb)              | Figure 2 |
|                |                        |          |
| 0.0            |                        |          |
| 205            |                        |          |
|                |                        |          |
| To be removed  |                        |          |
| Batteries      | Type:                  | Location |
|                | Lithium Coin Battery   | Figure 3 |
| 3              |                        |          |
|                |                        |          |
|                |                        |          |
| To be removed  |                        |          |
| Special        | Item                   | Location |
| attention      | Air-spring             | Figure 1 |
| <b>⊘</b> •.    |                        | Figure 6 |
|                |                        | Figure 8 |
|                |                        |          |
| Fluida / Cases |                        | Lagation |
| Fluids / Gases | Item                   | Location |
|                | High pressure oil tank | Figure 2 |
|                |                        |          |
|                |                        |          |
|                |                        |          |

## MX 4000:

| Material content (global) | Weight in Kg | Materials content (continue) | Weight in<br>Kg |
|---------------------------|--------------|------------------------------|-----------------|
| Lead (Pb)                 | 28.1         | Printed Circuits Boards      | 11              |
| Iron (Fe)                 | 1286.92      | Tungsten (W)                 | 0.1             |
| Aluminum (AI)             | 585.6        |                              |                 |
| Copper (Cu)               | 169          | All other material types     | 276.3           |