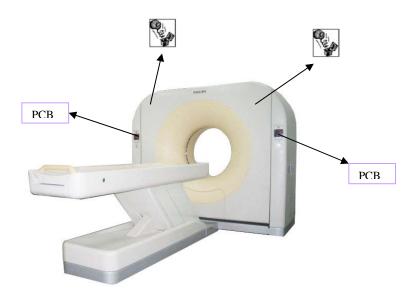

## Locations as mentioned in the Passport (Pictures information)

Figure 1 CT system

Figure 2 Gantry front view (without cover)

Figure 3 Gantry front view (without cover)

Figure 4 Gantry rear view (without cover)

| Recycle info   | Substances:            | Location |
|----------------|------------------------|----------|
| Hazardous      | Examples               |          |
| ^              | Lead (Pb)              | Figure 2 |
|                |                        |          |
| 0.0            |                        |          |
| 205            |                        |          |
|                |                        |          |
| To be removed  |                        |          |
| Batteries      | Type:                  | Location |
|                | Lithium Coin Battery   | Figure 3 |
| 3              |                        |          |
|                |                        |          |
|                |                        |          |
| To be removed  |                        |          |
| Special        | Item                   | Location |
| attention      | Air-spring             | Figure 1 |
| <b>⊘</b> •.    |                        | Figure 6 |
|                |                        | Figure 8 |
|                |                        |          |
| Fluida / Cases |                        | Lagation |
| Fluids / Gases | Item                   | Location |
|                | High pressure oil tank | Figure 2 |
|                |                        |          |
|                |                        |          |
|                |                        |          |