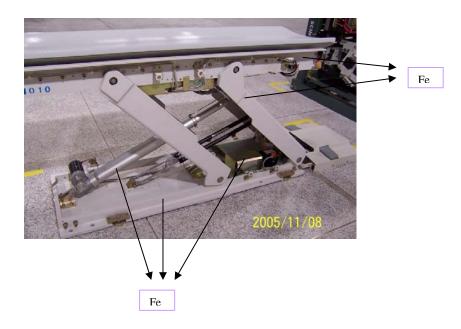

Figure 5 Gantry left side (without cover)

Figure 6 Gantry right side (without cover)

Figure 7 Couch System (without cover)

Figure 8 Couch (inside view)

Figure 9 Computer case front view

Figure 10 Computer case front view (door open)