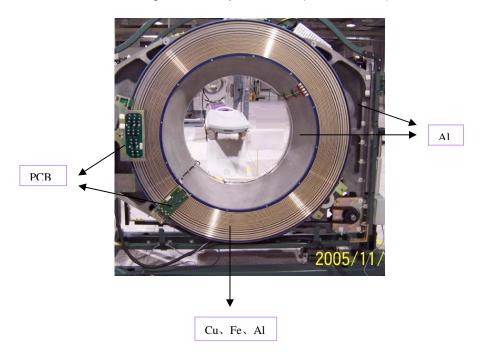

Figure 5 Gantry left side (without cover)

Figure 6 Gantry right side (without cover)

Figure 7 Couch System (without cover)

Figure 8 Couch (inside view)

Figure 9 Computer case front view

Figure 10 Computer case front view (door open)