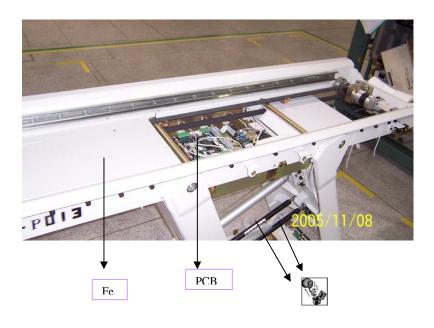

Figure 5 Gantry left side (without cover)

Figure 6 Gantry right side (without cover)

Figure 7 Couch System (without cover)

Figure 8 Couch (inside view)

Figure 9 Computer case front view

Figure 10 Computer case front view (door open)