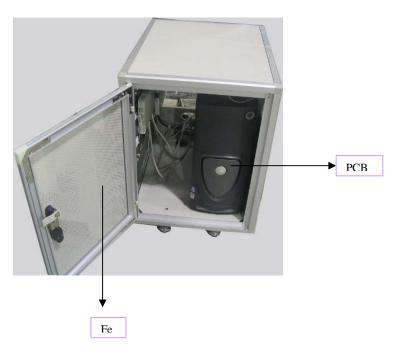

Figure 5 Gantry left side (without cover)

Figure 6 Gantry right side (without cover)

Figure 7 Couch System (without cover)

Figure 8 Couch (inside view)

Figure 9 Computer case front view

Figure 10 Computer case front view (door open)

Figure 11 Computer case rear view