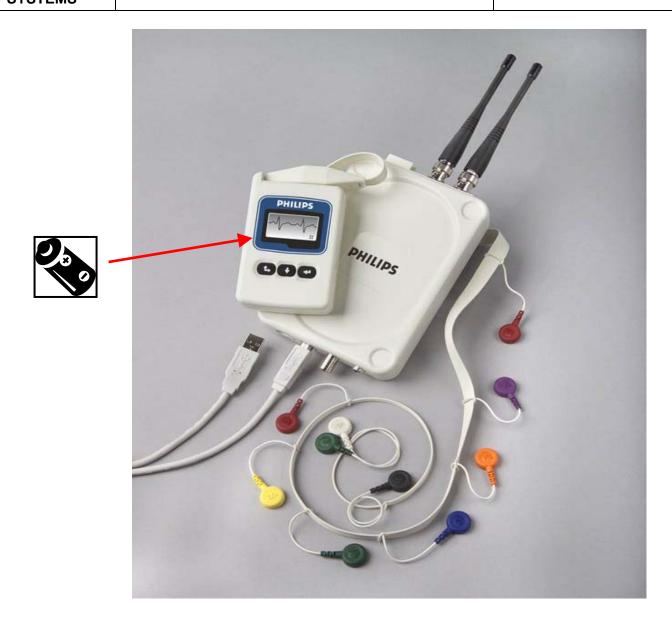

453564044121 Page 3 of 4 2005 July: Rev A

Wireless ECG Module with USB Connector: Includes AA battery see battery door on back of ECG transmitter for removal.

PHILIPS MEDICAL SYSTEMS

WEEE Directive Recycling Passport