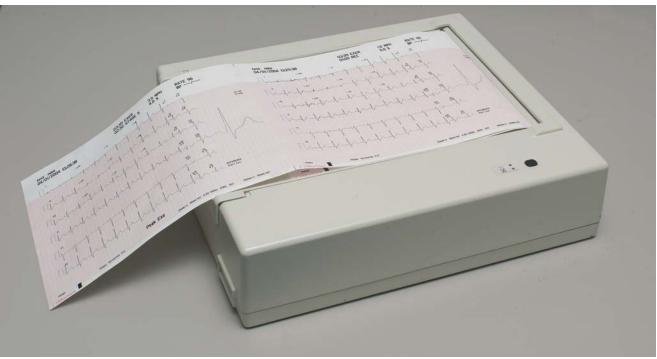

br>2005 July: Rev A |
|---------|------------------------------------|-------------------------------------------------|
| MEDICAL | WELL Billouive Recoyoling Faceport |                                                 |
| SYSTEMS |                                    | 2003 July. Nev A                                |

## Show locations of materials mentioned on the previous sheet. (Picture information)



Direct Wired ECG Module with USB Connector: No battery included

PHILIPS
MEDICAL
SYSTEMS

WEEE Directive Recycling Passport

453564044121 Page 3 of 4 2005 July: Rev A



Wireless ECG Module with USB Connector: Includes AA battery see battery door on back of ECG transmitter for removal.

PHILIPS MEDICAL SYSTEMS

WEEE Directive Recycling Passport

453564044121 Page 4 of 4 2005 July: Rev A



Printer Used with StressVue System