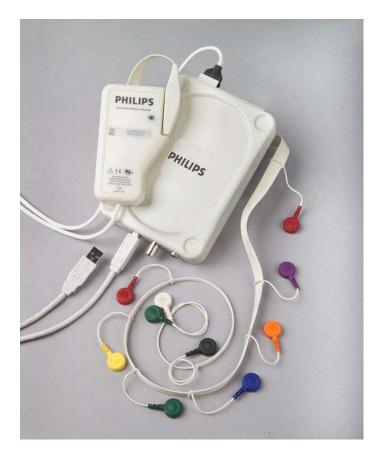

## Show locations of materials mentioned on the previous sheet. (Picture information)

Direct Wired ECG Module with USB Connector: No battery included

PHILIPS
MEDICAL
SYSTEMS

WEEE Directive Recycling Passport