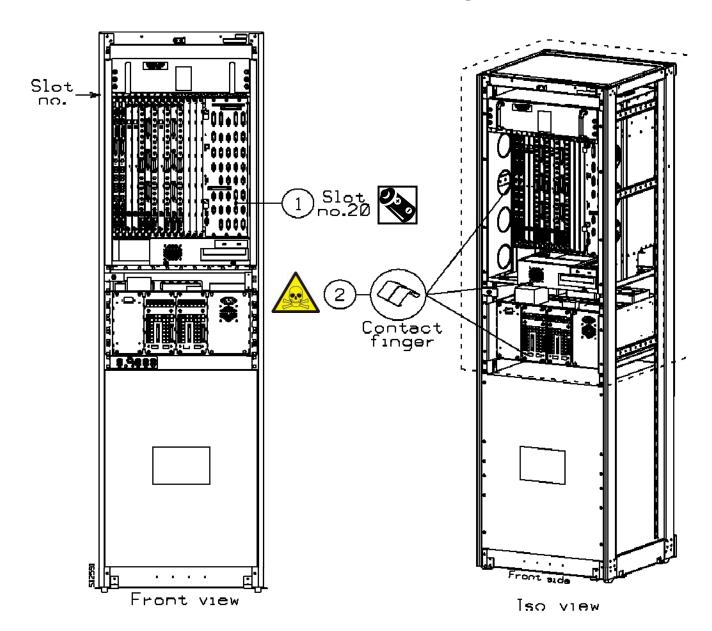

| Recycle Info      | Items:                              | Location                               |
|-------------------|-------------------------------------|----------------------------------------|
| Special attention |                                     |                                        |
|                   |                                     |                                        |
|                   |                                     |                                        |
|                   |                                     |                                        |
|                   |                                     |                                        |
|                   |                                     |                                        |
|                   |                                     |                                        |
| Fluids / Gases    | Items:                              | Location                               |
|                   | Tems.                               | Location                               |
|                   |                                     |                                        |
|                   |                                     |                                        |
|                   |                                     |                                        |
|                   |                                     |                                        |
|                   |                                     |                                        |
|                   |                                     |                                        |
| Batteries         | Type:                               | Location                               |
|                   | Type: Alkaline battery              | Location 1                             |
| Batteries To be   | Type: Alkaline battery              |                                        |
|                   | Type: Alkaline battery              |                                        |
| To be             | Type: Alkaline battery              |                                        |
| To be Remo        | Type: Alkaline battery              |                                        |
| To be Remo        | Type: Alkaline battery              |                                        |
| To be Remo        | Type: Alkaline battery  Substances: |                                        |
| To be Remo ved    | Alkaline battery  Substances:       | Location  2 Dotted area                |
| To be Remo ved    | Alkaline battery                    | Location  2 Dotted area (at FRONT- and |
| To be Remo ved    | Alkaline battery  Substances:       | Location  2 Dotted area                |
| To be Remo ved    | Alkaline battery  Substances:       | Location  2 Dotted area (at FRONT- and |
| To be Remo ved    | Alkaline battery  Substances:       | Location  2 Dotted area (at FRONT- and |

## Show locations of materials mentioned on the previous sheet.

Title: Recycling Passport Number:

Eco\_passp\_M-cabinet 8222 168 61590 Rev00

Printed copies are uncontrolled

PHILIPS MEDICAL SYSTEMS

WEEE Directive Implementation Policy Appendix 5 – Recycling Passport Template UXW-071018a5 Page 3 of 3 2006 Jun Status: Active