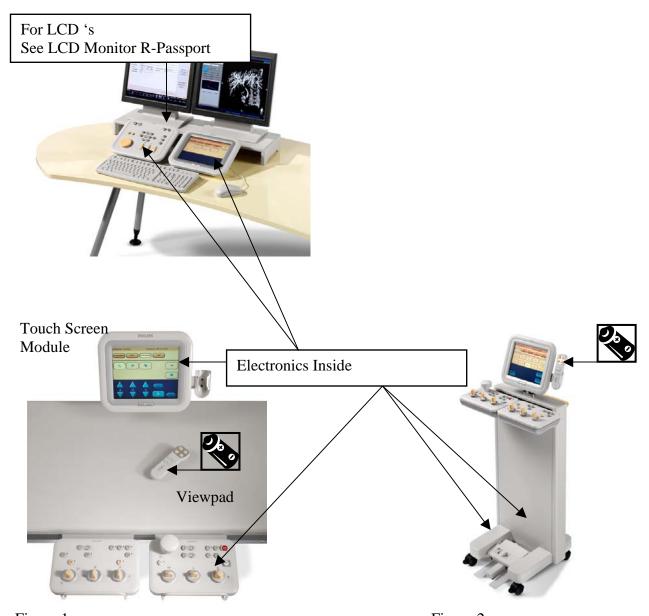

|                   | Substances:                                                                                                                                           |                        |
|-------------------|-------------------------------------------------------------------------------------------------------------------------------------------------------|------------------------|
| Recycle info      |                                                                                                                                                       |                        |
| Special attention | Items:                                                                                                                                                | Location               |
|                   | Be aware of possible contaminated system parts and materials.                                                                                         | See Figure 1, 2        |
|                   | For dismantling activities Treatment Facilities must consider the national requirements.                                                              | -                      |
|                   | For personnel that can come in contact with contaminated material, preventive measurements pursuant to national requirements must taken into account. |                        |
|                   | All units contains Electronics                                                                                                                        |                        |
| D 1               | Type:                                                                                                                                                 | Location               |
| Batteries         | Applicable for viewpad  Battery, 4x alkaline 1,5V [44 grams]                                                                                          | Viewpad                |
| To be removed     |                                                                                                                                                       |                        |
| Hazardous         | Type:                                                                                                                                                 | Location               |
|                   | LCD Display with back light                                                                                                                           | Touch Screen<br>Module |
|                   | Mercury is present in backlight lamps                                                                                                                 |                        |
| To be removed     |                                                                                                                                                       |                        |

## User Interface modules

| Figure I | 11g | gur | e I |  |  |  |  |  |  |  |  |  |  |  |  |  |  | F18 | gur | e 2 | 2 |
|----------|-----|-----|-----|--|--|--|--|--|--|--|--|--|--|--|--|--|--|-----|-----|-----|---|
| Figure 1 | 1g  | gur | e I |  |  |  |  |  |  |  |  |  |  |  |  |  |  | F15 | gur |     | 2 |