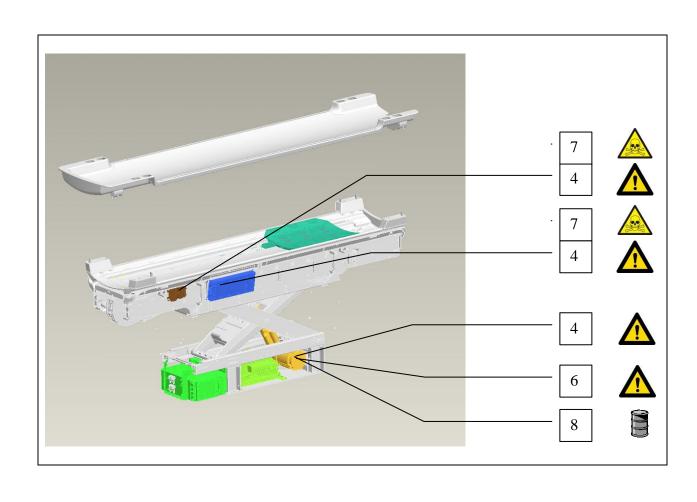

|                   | Substances:                                                            |          |  |  |
|-------------------|------------------------------------------------------------------------|----------|--|--|
| Recycle info      |                                                                        | Location |  |  |
| Special attention |                                                                        | Location |  |  |
|                   | Items:                                                                 |          |  |  |
|                   | These products contain heavy construction elements.                    | 1        |  |  |
|                   | Appropriate care shall be taken during disassembly.                    |          |  |  |
|                   | These products contain a scissor mechanism. Care shall be taken        | 2        |  |  |
|                   | during disassembly to prevent injury due to collaps of the             |          |  |  |
|                   | mechanism.                                                             |          |  |  |
|                   | The power supplies contain electrolytic capacitors. The power          | 3        |  |  |
|                   | supplies contain Printed Circuit Boards.                               | 4        |  |  |
|                   | These products contain Printed Circuit Boards inside the indicated     | 4        |  |  |
|                   | housings.  These products have external and internal electric cabling. | 5        |  |  |
|                   | The actuator contains an electrolytic capacitor.                       | 6        |  |  |
|                   |                                                                        |          |  |  |
| Hazardous         | This PCB is solder with lead                                           | 7        |  |  |
| $\wedge$          |                                                                        |          |  |  |
|                   |                                                                        |          |  |  |
|                   |                                                                        |          |  |  |
| St. Po            |                                                                        |          |  |  |
|                   |                                                                        |          |  |  |
|                   |                                                                        |          |  |  |
| To be removed     |                                                                        |          |  |  |

| Fluids and gases | Items                                   | Location |
|------------------|-----------------------------------------|----------|
|                  | Low quantity of grease inside actuator. | 8        |
|                  |                                         |          |
|                  |                                         |          |

Locations as mentioned in the Passport ( Pictures information)

| Name: WEEE Passport Pa | 12NC:<br>9896 03 | 30 192 <sup>-</sup> | 10                         | Version: <b>00</b> Doc.Date: <b>2010-06-30</b> |            |  |                    |  |
|------------------------|------------------|---------------------|----------------------------|------------------------------------------------|------------|--|--------------------|--|
| Author:                |                  |                     | Pag.: <b>1</b> of <b>3</b> | Group No: 5790                                 | Section: - |  | Status: Authorized |  |