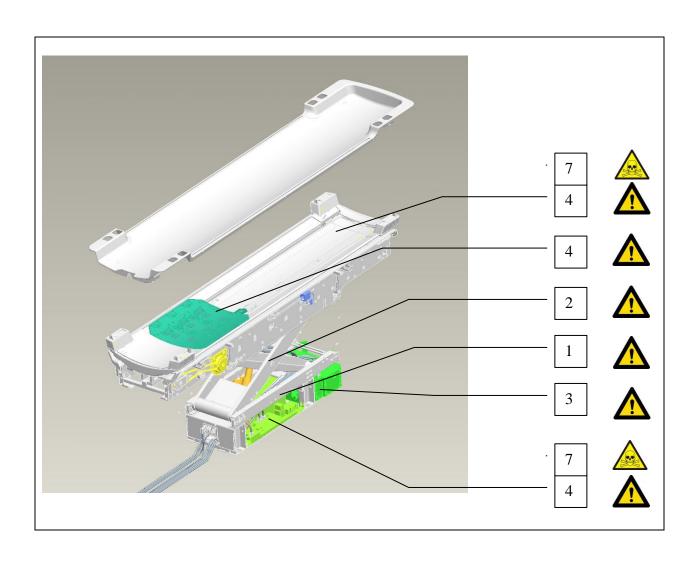

|                   | Substances:                                                            |          |  |  |
|-------------------|------------------------------------------------------------------------|----------|--|--|
| Recycle info      |                                                                        | Location |  |  |
| Special attention |                                                                        | Location |  |  |
|                   | Items:                                                                 |          |  |  |
|                   | These products contain heavy construction elements.                    | 1        |  |  |
|                   | Appropriate care shall be taken during disassembly.                    |          |  |  |
|                   | These products contain a scissor mechanism. Care shall be taken        | 2        |  |  |
|                   | during disassembly to prevent injury due to collaps of the             |          |  |  |
|                   | mechanism.                                                             |          |  |  |
|                   | The power supplies contain electrolytic capacitors. The power          | 3        |  |  |
|                   | supplies contain Printed Circuit Boards.                               | 4        |  |  |
|                   | These products contain Printed Circuit Boards inside the indicated     | 4        |  |  |
|                   | housings.  These products have external and internal electric cabling. | 5        |  |  |
|                   | The actuator contains an electrolytic capacitor.                       | 6        |  |  |
|                   |                                                                        |          |  |  |
| Hazardous         | This PCB is solder with lead                                           | 7        |  |  |
| $\wedge$          |                                                                        |          |  |  |
|                   |                                                                        |          |  |  |
|                   |                                                                        |          |  |  |
| St. Po            |                                                                        |          |  |  |
|                   |                                                                        |          |  |  |
|                   |                                                                        |          |  |  |
| To be removed     |                                                                        |          |  |  |

| Fluids and gases | Items                                   | Location |
|------------------|-----------------------------------------|----------|
|                  | Low quantity of grease inside actuator. | 8        |
|                  |                                         |          |
|                  |                                         |          |

Locations as mentioned in the Passport ( Pictures information)

| Name: WEEE Passport Pa | 12NC:<br>9896 03 | 30 192 <sup>-</sup> | 10                         | Version: <b>00</b> Doc.Date: <b>2010-06-30</b> |            |  |                    |  |
|------------------------|------------------|---------------------|----------------------------|------------------------------------------------|------------|--|--------------------|--|
| Author:                |                  |                     | Pag.: <b>1</b> of <b>3</b> | Group No: 5790                                 | Section: - |  | Status: Authorized |  |