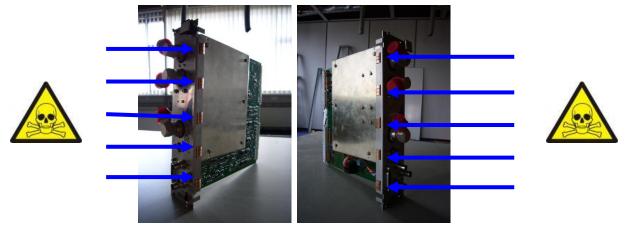

| Substances:                                                                                 | Location                                                                                                                                                                                                                         |
|---------------------------------------------------------------------------------------------|----------------------------------------------------------------------------------------------------------------------------------------------------------------------------------------------------------------------------------|
| Items:                                                                                      |                                                                                                                                                                                                                                  |
| No special attention needed.                                                                |                                                                                                                                                                                                                                  |
|                                                                                             |                                                                                                                                                                                                                                  |
|                                                                                             |                                                                                                                                                                                                                                  |
|                                                                                             |                                                                                                                                                                                                                                  |
| Type:                                                                                       | Location                                                                                                                                                                                                                         |
| No batteries present.                                                                       |                                                                                                                                                                                                                                  |
|                                                                                             |                                                                                                                                                                                                                                  |
|                                                                                             |                                                                                                                                                                                                                                  |
|                                                                                             |                                                                                                                                                                                                                                  |
|                                                                                             |                                                                                                                                                                                                                                  |
| Examples                                                                                    | Location                                                                                                                                                                                                                         |
| Depending on the implementation four or six Printed circuit board assemblies                | Figure 1a and 1b                                                                                                                                                                                                                 |
| Each Printed circuit board assembly contains 10 times 14mm beryllium copper sticky fingers. | Figure 2                                                                                                                                                                                                                         |
|                                                                                             |                                                                                                                                                                                                                                  |
|                                                                                             |                                                                                                                                                                                                                                  |
|                                                                                             |                                                                                                                                                                                                                                  |
|                                                                                             |                                                                                                                                                                                                                                  |
|                                                                                             | Location                                                                                                                                                                                                                         |
| No fluids and/or gases present.                                                             |                                                                                                                                                                                                                                  |
|                                                                                             |                                                                                                                                                                                                                                  |
|                                                                                             |                                                                                                                                                                                                                                  |
|                                                                                             |                                                                                                                                                                                                                                  |
|                                                                                             | Items:  No special attention needed.  Type:  No batteries present.  Examples  Depending on the implementation four or six Printed circuit board assemblies  Each Printed circuit board assembly contains 10 times 14mm beryllium |

## **Locations as mentioned in the Passport** (Pictures information)

Figure 1a, PFEI-C-30T right-side

Figure 1b, PFEI-C-30T left-side

Figure 2, Berylium Sticky-Fingers on Printed circuit board assembly

| Recycling Passport PFEI-C-30T |  |  |                            | 12NC:<br>4522 133 0438 |            |  | Version: <b>00</b> Doc.Date: <b>2008-08-14</b> |  |
|-------------------------------|--|--|----------------------------|------------------------|------------|--|------------------------------------------------|--|
| Author:                       |  |  | Pag.: <b>2</b> of <b>2</b> | Group No: 5790         | Section: - |  | Status: Authorized                             |  |