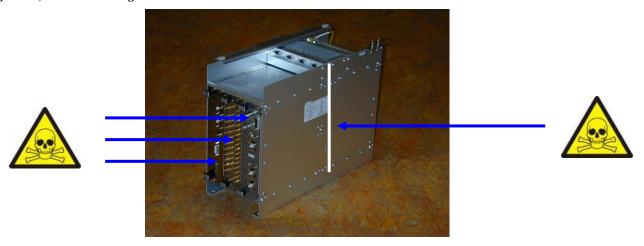

## **Locations as mentioned in the Passport** (Pictures information)

Figure 1a, PFEI-C-30T right-side

Figure 1b, PFEI-C-30T left-side

Figure 2, Berylium Sticky-Fingers on Printed circuit board assembly

| Recycling Passport PFEI-C-30T |  |  |                            | 12NC:<br>4522 133 0438 |            |  | Version: <b>00</b> Doc.Date: <b>2008-08-14</b> |  |
|-------------------------------|--|--|----------------------------|------------------------|------------|--|------------------------------------------------|--|
| Author:                       |  |  | Pag.: <b>2</b> of <b>2</b> | Group No: 5790         | Section: - |  | Status: Authorized                             |  |