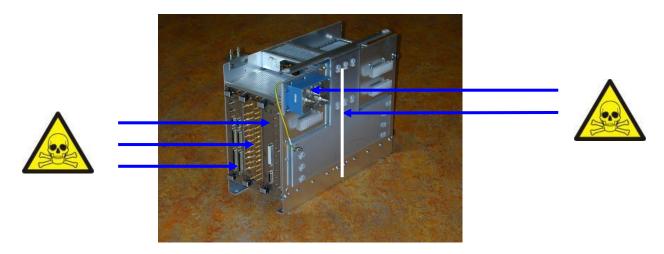

## **Locations as mentioned in the Passport** (Pictures information)

Figure 1a, PFEI-C-30T right-side

Figure 1b, PFEI-C-30T left-side

Figure 2, Berylium Sticky-Fingers on Printed circuit board assembly

| Recycling Passport PFEI-C-30T |  |  |                            | 12NC:<br>4522 133 0438 |            |  | Version: <b>00</b> Doc.Date: <b>2008-08-14</b> |  |
|-------------------------------|--|--|----------------------------|------------------------|------------|--|------------------------------------------------|--|
| Author:                       |  |  | Pag.: <b>2</b> of <b>2</b> | Group No: 5790         | Section: - |  | Status: Authorized                             |  |