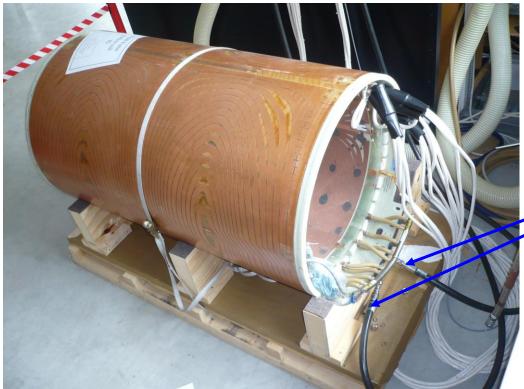

## **Recycling information**

| <b>Special Attention</b> | Items                                               | Location                         |
|--------------------------|-----------------------------------------------------|----------------------------------|
| $\wedge$                 | Coil contains cooling water + additives, see below. | Cooling circuit, see<br>Figure 1 |
|                          |                                                     |                                  |

| Fluids and gases | Items                                                                                                 | Location                         |
|------------------|-------------------------------------------------------------------------------------------------------|----------------------------------|
|                  | Additives to cooling water:                                                                           | Cooling circuit, see<br>Figure 1 |
|                  | Betz Dearborn Inhibitor AZ8104; 0.2mL/L                                                               |                                  |
|                  | Betz Dearborn Biocide Spectrus NX1164, 0.09mL/L or<br>Betz Dearborn Biocide Spectrus NX1106, 0.09mL/L |                                  |

## Locations as mentioned in the Passport (Information in pictures)

Figure 1.

Water contains Inhibitor and Biocide

PBB in insulation sheets between copper coil layers

| Name: Recycling passport WA30S Gradient Coil |  |  |                            | 4522 133 05760 |                    |  | Version: <b>R0 V02</b> Doc.Date: <b>2011-06-24</b> |
|----------------------------------------------|--|--|----------------------------|----------------|--------------------|--|----------------------------------------------------|
| Author:                                      |  |  | Pag.: <b>2</b> of <b>2</b> | Group No: 5790 | Section: <b>00</b> |  | Status: Authorized                                 |