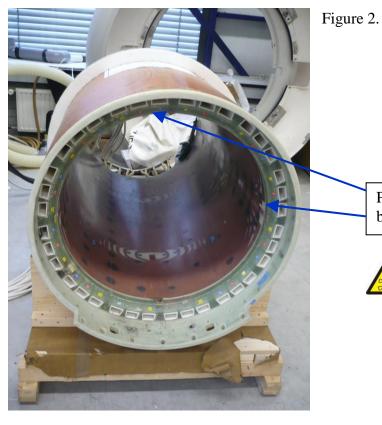

| Batteries | Items, type  | Location |  |  |
|-----------|--------------|----------|--|--|
|           | No batteries |          |  |  |
|           |              |          |  |  |

| Hazardous substances | Items                        | Location                                                                                      |  |  |
|----------------------|------------------------------|-----------------------------------------------------------------------------------------------|--|--|
|                      | PBB in FR4 insulation sheets | Between copper coil<br>layers and copper coil-<br>to-coil connection<br>strips (see Figure 2) |  |  |
|                      |                              |                                                                                               |  |  |

## Locations as mentioned in the Passport (Information in pictures)

Figure 1.

Water contains Inhibitor and Biocide

PBB in insulation sheets between copper coil layers

| Name: Recycling passport WA30S Gradient Coil |  |  |                            | 4522 133 05760 |                    |  | Version: <b>R0 V02</b> Doc.Date: <b>2011-06-24</b> |
|----------------------------------------------|--|--|----------------------------|----------------|--------------------|--|----------------------------------------------------|
| Author:                                      |  |  | Pag.: <b>2</b> of <b>2</b> | Group No: 5790 | Section: <b>00</b> |  | Status: Authorized                                 |