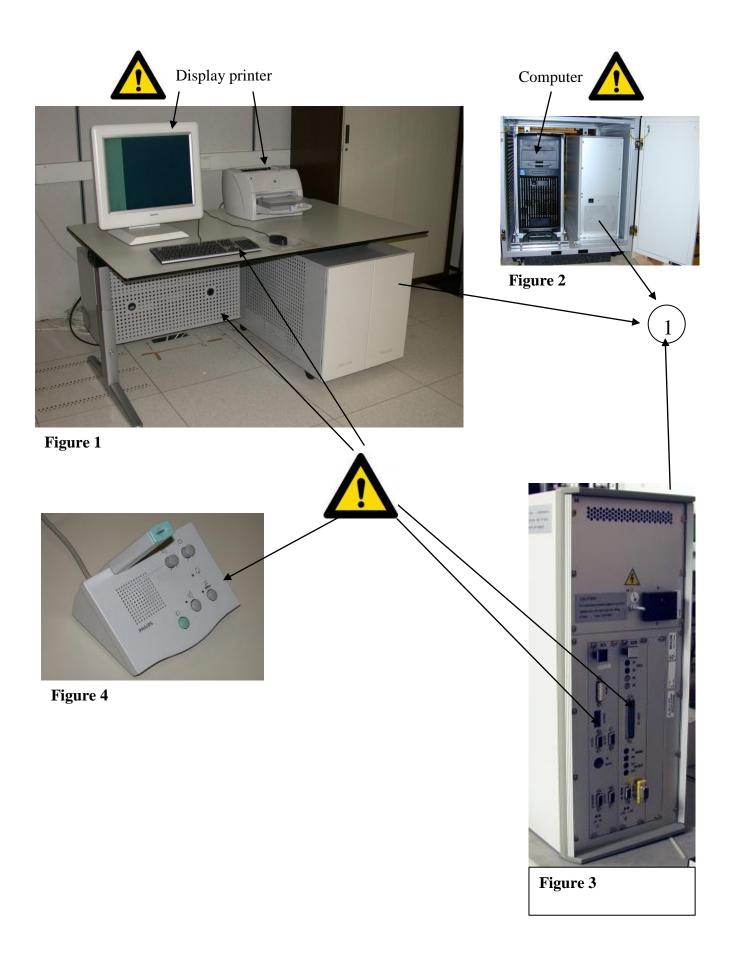

| Recycle info  Special attention    PCB materials used.   Figure 2, 3, 4                                                                                                                                                                |                | Substances:                                                  |                |
|----------------------------------------------------------------------------------------------------------------------------------------------------------------------------------------------------------------------------------------|----------------|--------------------------------------------------------------|----------------|
| Computer XW8000 not part of this passport see 4522 132 33132   Figure 1                                                                                                                                                                | Recycle info   | Substances.                                                  | Location       |
| Rems:   Figure 2, 3, 4                                                                                                                                                                                                                 |                |                                                              | Location       |
| Computer XW8000 not part of this passport see 4522 132 33132  Display OCD-set not part of this passport see 4522 132 34591  Printer is not part of console  Type:  Location  NA  To be removed  Items:  Location  NA  Items:  Location |                | Items:                                                       | 200001011      |
| Computer XW8000 not part of this passport see 4522 132 33132  Display OCD-set not part of this passport see 4522 132 34591  Printer is not part of console  Type:  Location  NA  To be removed  Items:  Location  NA  Items:  Location |                | PCB materials used.                                          | Figure 2, 3, 4 |
| Display OCD-set not part of this passport see 4522 132 34591  Printer is not part of console  Type:  Type:  Location  NA  To be removed  Figure 2  Figure 1   Type:  Location  NA  Items:  Location  NA  Location                      |                |                                                              |                |
| Printer is not part of console  Type:  Location  NA  To be removed  Examples  NA  To be removed  Items:  Location  Location  Location                                                                                                  |                | Display OCD-set not part of this passport see 4522 132 34591 | Figure 2       |
| To be removed    Hazardous   Examples   NA                                                                                                                                                                                             |                |                                                              | Figure 1       |
| To be removed    Hazardous   Examples   NA                                                                                                                                                                                             |                |                                                              |                |
| To be removed    Hazardous   Examples   NA                                                                                                                                                                                             |                | Type:                                                        | Location       |
| To be removed    Hazardous   Examples   NA                                                                                                                                                                                             | <b>Bat</b>     |                                                              |                |
| To be removed    Hazardous   Examples   NA                                                                                                                                                                                             | teri           |                                                              |                |
| Hazardous NA To be removed  Items: Location NA                                                                                                                                                                                         | o es           |                                                              |                |
| Hazardous NA To be removed  Items: Location NA                                                                                                                                                                                         |                |                                                              |                |
| Hazardous NA To be removed  Items: Location NA                                                                                                                                                                                         | To be removed  |                                                              |                |
| To be removed    Items: Location   NA                                                                                                                                                                                                  |                |                                                              |                |
| To be removed  Items: Location  NA                                                                                                                                                                                                     | Hazardous      |                                                              |                |
| Items: Location  NA  Location                                                                                                                                                                                                          | $\wedge$       | NA                                                           |                |
| Items: Location  NA  Location                                                                                                                                                                                                          |                |                                                              |                |
| Items: Location  NA  Location                                                                                                                                                                                                          |                |                                                              |                |
| Items: Location  NA  Location                                                                                                                                                                                                          |                |                                                              |                |
| Items: Location  NA  Location                                                                                                                                                                                                          |                |                                                              |                |
| Items: Location  NA  Location                                                                                                                                                                                                          |                |                                                              |                |
| Items: Location  NA  Location                                                                                                                                                                                                          | To be removed  |                                                              |                |
| NA NA                                                                                                                                                                                                                                  |                | Itoma                                                        | Togetion       |
|                                                                                                                                                                                                                                        |                |                                                              | Location       |
| Fluids / Gases                                                                                                                                                                                                                         |                | NA .                                                         |                |
| Fluids / Gases                                                                                                                                                                                                                         |                |                                                              |                |
|                                                                                                                                                                                                                                        | Fluids / Gases |                                                              |                |
| 1                                                                                                                                                                                                                                      |                |                                                              |                |