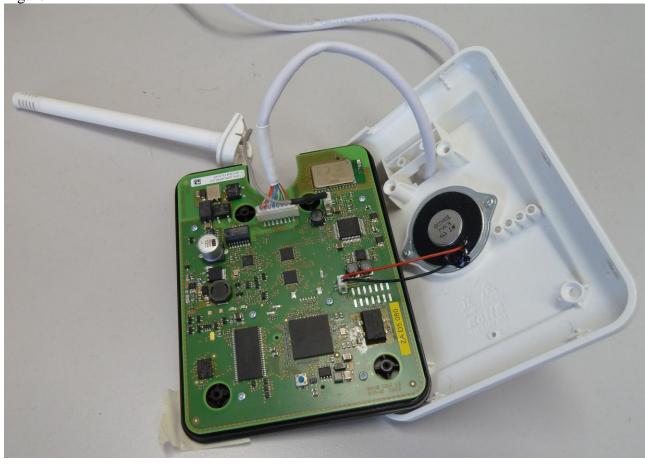

| Hazardous substances | Items                                                           | Location |  |  |
|----------------------|-----------------------------------------------------------------|----------|--|--|
|                      | Printed Circuit Board is manufactured according RoHS directive. | Figure 1 |  |  |
|                      |                                                                 |          |  |  |

## **Locations as mentioned in the Passport (Information in pictures)**

Figure1

| Name:<br>Recycling Passport AM3                     | Name: Recycling Passport AM3 |  |                            | 12NC:<br>DMR178041 |            |    | Version: <b>00</b> Doc.Date: <b>2013-09-03</b> |  |
|-----------------------------------------------------|------------------------------|--|----------------------------|--------------------|------------|----|------------------------------------------------|--|
| Author:                                             |                              |  | Pag.: <b>2</b> of <b>2</b> | Group No: 5790     | Section: - |    | Status: Approved                               |  |
| © PHILIPS HEALTHCARE, BEST 2013 Template version 3. |                              |  |                            |                    |            | 3. |                                                |  |