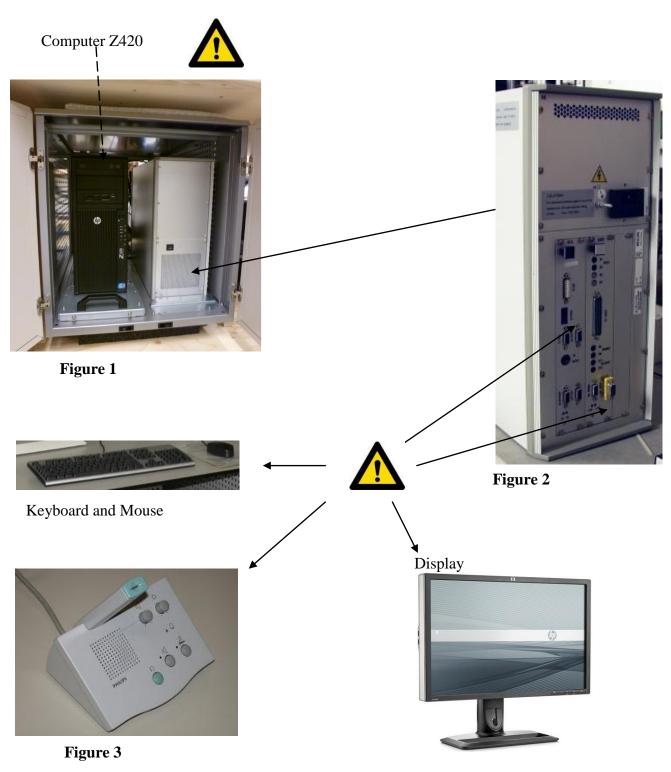

|                   | Substances:                                                                  |                  |  |
|-------------------|------------------------------------------------------------------------------|------------------|--|
| Recycle info      | Location                                                                     |                  |  |
| Special attention | Items:                                                                       | Location         |  |
|                   | Contains PWB materials.                                                      | Figure 1 UP TO 5 |  |
|                   | Computer Z420 not part of this passport see 4598 004 43331                   | Figure 2         |  |
|                   | Display widescreen OCD monitor 24 not part of this passport see 459800069942 | Figure 4         |  |
|                   | Audio Module Ext. assy not part of this passport. See 452213156083           | Figure 3         |  |
|                   | BackEnd Misc Box not part of this Passport, see 452213174303                 | Figure 1         |  |
| Detteries         | Type:                                                                        | Location         |  |
| Batteries         | NA                                                                           |                  |  |
|                   |                                                                              |                  |  |
| To be removed     |                                                                              |                  |  |
| Hazardous         | Examples NA                                                                  |                  |  |
|                   |                                                                              |                  |  |
| To be removed     |                                                                              |                  |  |
|                   | Items:                                                                       | Location         |  |
|                   |                                                                              |                  |  |
| Fluids / Gases    |                                                                              |                  |  |
|                   |                                                                              |                  |  |