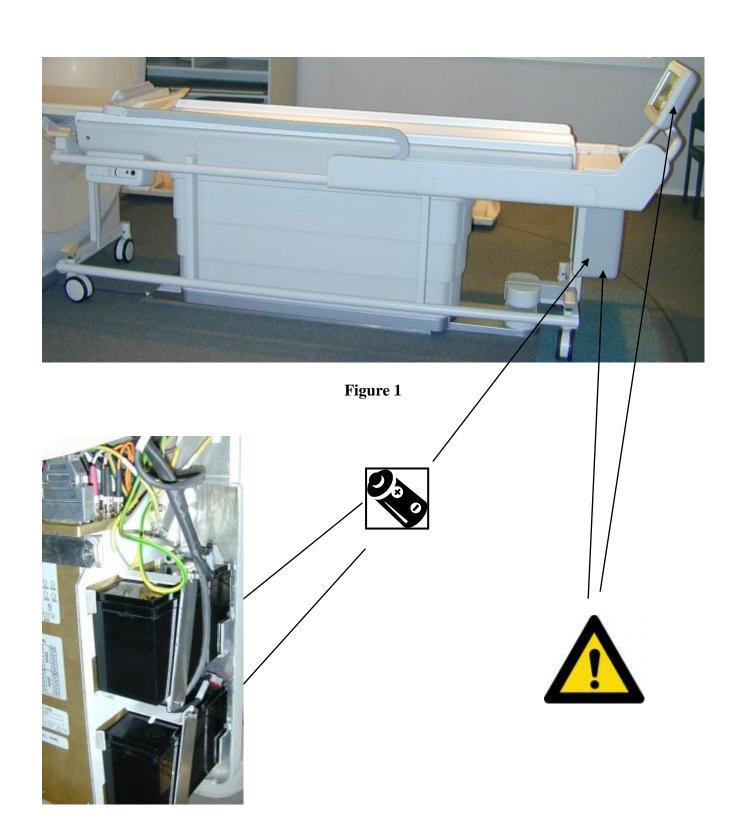

|                   | Substances:                                                      |              |  |  |
|-------------------|------------------------------------------------------------------|--------------|--|--|
| Recycle info      |                                                                  | Location     |  |  |
| Special attention | Items:                                                           | Location     |  |  |
|                   | MEB contains 7 Printed Circuit Board's See doc 452213223380 579O | See fig 1    |  |  |
|                   | MDCU contains Printed Circuit Board's See doc 452213223390 5790  | See fig 1    |  |  |
|                   |                                                                  |              |  |  |
|                   | Type:                                                            | Location     |  |  |
| Batteries         | 2 x Pb battery                                                   | See figure 2 |  |  |
|                   |                                                                  |              |  |  |
| To be removed     |                                                                  |              |  |  |
| Hazardous         |                                                                  |              |  |  |
| $\wedge$          |                                                                  |              |  |  |
|                   |                                                                  |              |  |  |
|                   |                                                                  |              |  |  |
|                   |                                                                  |              |  |  |
| To be removed     |                                                                  |              |  |  |

Figure 2

| WEEE Passport Physiotrak |  |  |                            | 12NC:<br>4522 132 14280 |            |  | Version: <b>00</b> Doc.Date: 2006-09-04 |  |
|--------------------------|--|--|----------------------------|-------------------------|------------|--|-----------------------------------------|--|
| <br>Author:              |  |  | Pag.: <b>2</b> of <b>2</b> | Group No: 5790          | Section: - |  | Status: Authorized                      |  |