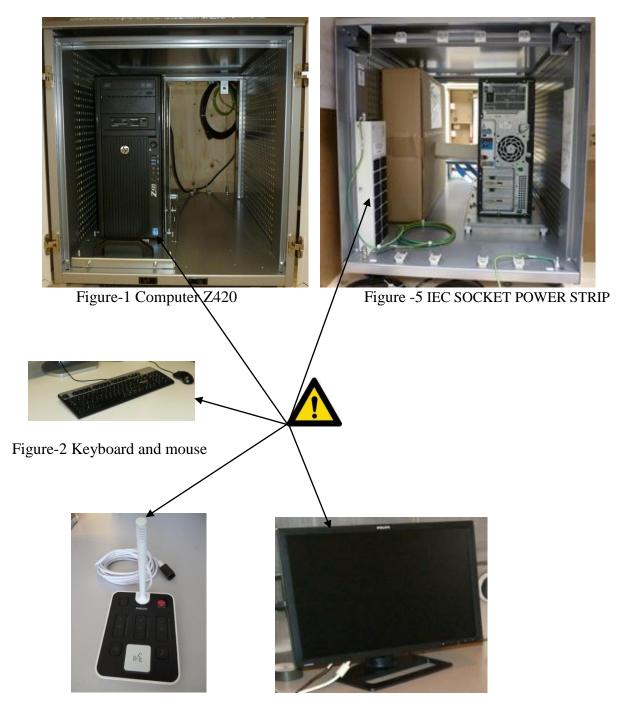

| Recycle info       | Substances:                                                                       |                  |  |
|--------------------|-----------------------------------------------------------------------------------|------------------|--|
| Special attention  | Items:                                                                            | Location         |  |
| $\mathbf{\Lambda}$ | Contains PWB materials.                                                           | Figure 1 UP TO 4 |  |
|                    | Computer Z420 not part of this passport see 459800539941                          | Figure 1         |  |
|                    | Keyboard and mouse's are part of the computer assy.                               | Figure 2         |  |
|                    | AUDIO MODULE 3 (AM3) not part of this passport. See 459800138521                  | Figure 3         |  |
|                    | Display widescreen OCD monitor 24 not part of this passport see 459800069943      | Figure 4         |  |
|                    | IEC SOCKET POWER STRIP 459800110092 - No Special attention required for this item | Figure 5         |  |
|                    | Туре:                                                                             | Location         |  |
| Batteries          | NA                                                                                |                  |  |
| To be removed      |                                                                                   |                  |  |
| Hazardous          | Examples                                                                          |                  |  |
|                    | NA                                                                                |                  |  |
|                    |                                                                                   |                  |  |
| 25                 |                                                                                   |                  |  |
| To be removed      |                                                                                   |                  |  |
|                    | Items:                                                                            | Location         |  |
|                    | NA                                                                                |                  |  |
|                    |                                                                                   |                  |  |
|                    |                                                                                   |                  |  |
|                    |                                                                                   |                  |  |
| Fluids / Gases     |                                                                                   |                  |  |