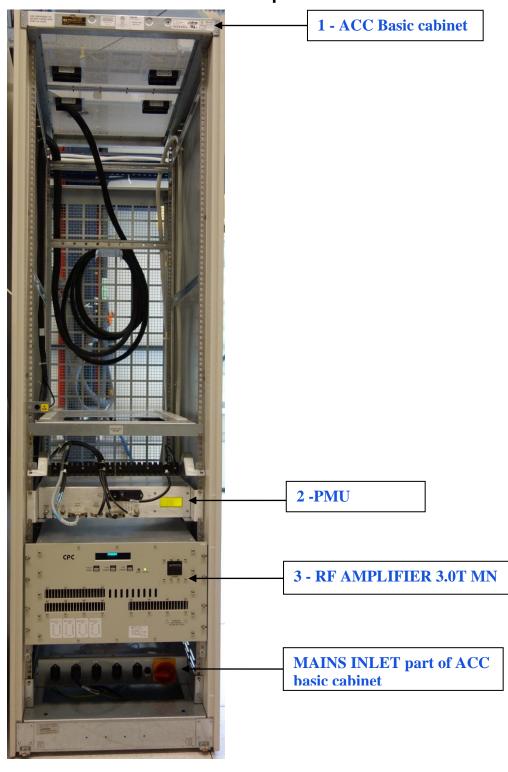

## **Recycling information**

| Special Attention | 1/ - ACC basic cabinet                                    | Special attention - NA |              |  |
|-------------------|-----------------------------------------------------------|------------------------|--------------|--|
|                   | Items: The following items have passport and are not part | Location               |              |  |
|                   | 2/ - PMU                                                  | 4535 673 9165x         | Figure 1 ACC |  |
|                   | 3/ - RF AMPLIFIER 3.0T MN                                 | 4535 670 7798x         | Figure 1 ACC |  |
|                   |                                                           |                        |              |  |
|                   |                                                           |                        |              |  |
|                   |                                                           |                        |              |  |
|                   |                                                           |                        |              |  |

## Locations as mentioned in the Passport

Figure 1 Frontview ACC cabinet

| Name: WEEE RECYCLING PASSPORT <acc> MN</acc> |  |  |                             | DMR179417      |            |  | Version: <b>00</b> Doc.Date: <b>2013-08-15</b> |  |
|----------------------------------------------|--|--|-----------------------------|----------------|------------|--|------------------------------------------------|--|
| Author:                                      |  |  | Page.: <b>2</b> of <b>2</b> | Group No: 5790 | Section: - |  | Status: Authorized                             |  |