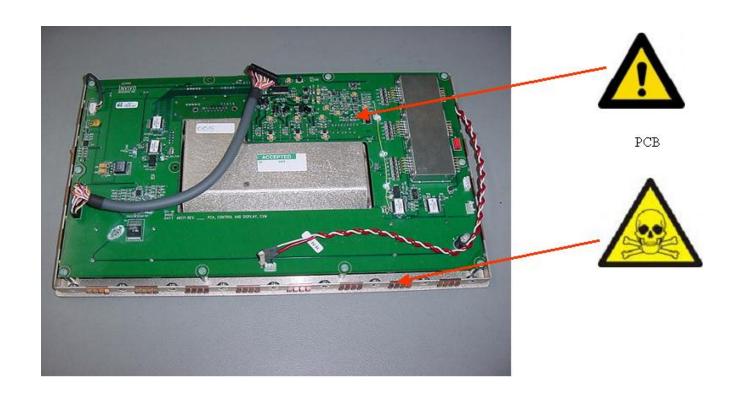

|                   | Substances:         |              |
|-------------------|---------------------|--------------|
| Recycle info      |                     | Location     |
| Special attention | Items:              | Location     |
|                   | Box contains PCB    | See Figure 1 |
|                   | Type:               | Location     |
| Batteries         |                     |              |
|                   |                     |              |
| To be removed     |                     |              |
| Hazardous         | BeCu sticky fingers | See Figure 1 |
| To be removed     |                     |              |
| 10 be removed     |                     |              |

Figure 1

| Name: WEEE Passport MDCU |  |  |                            | 12NC:<br>4522 132 23390 |            |  | Version: <b>00</b> Doc.Date: <b>2006-09-01</b> | 1 |
|--------------------------|--|--|----------------------------|-------------------------|------------|--|------------------------------------------------|---|
| Author:                  |  |  | Pag.: <b>2</b> of <b>2</b> | Group No: 5790          | Section: - |  | Status: Authorized                             |   |