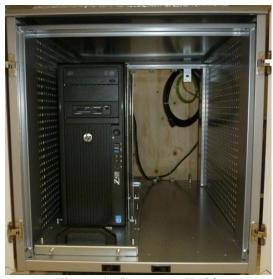

|                          | Substances:                                                                  |                  |
|--------------------------|------------------------------------------------------------------------------|------------------|
| Recycle info             |                                                                              | Location         |
| <b>Special attention</b> | <u>.</u>                                                                     | Location         |
|                          | Items:                                                                       |                  |
|                          | Contains PWB materials.                                                      | Figure 1 UP TO 4 |
|                          | Computer Z420 not part of this passport see 4598 004 43331                   | Figure 1         |
|                          | Keyboard and mouse's are part of the computer assy.                          | Figure 2         |
|                          | AUDIO MODULE 3 (AM3) not part of this passport. See 459800138521             | Figure 3         |
|                          | Display widescreen OCD monitor 24 not part of this passport see 459800069942 | Figure 4         |
|                          | Type:                                                                        | Location         |
| Batteries                | NA                                                                           |                  |
|                          |                                                                              |                  |
|                          |                                                                              |                  |
|                          |                                                                              |                  |
|                          |                                                                              |                  |
|                          |                                                                              |                  |
| To be removed            |                                                                              |                  |
| Hazardous                | Examples                                                                     |                  |
| ^                        | NA                                                                           |                  |
|                          |                                                                              |                  |
|                          |                                                                              |                  |
| 200                      |                                                                              |                  |
| 205                      |                                                                              |                  |
|                          |                                                                              |                  |
| To be removed            |                                                                              |                  |
|                          | Items:                                                                       | Location         |
|                          | NA                                                                           | 2000000          |
|                          |                                                                              |                  |
|                          |                                                                              |                  |
|                          |                                                                              |                  |
|                          |                                                                              |                  |
| Fluids / Gases           |                                                                              |                  |
|                          |                                                                              |                  |
|                          | L                                                                            |                  |

Figure 1 Computer Z420

Figure 3 AUDIO MODULE 3 (AM3)

Figure 4 Display

| Name: Recycling Passport Console |  |  |                            | DMR 1          | 68992      | Version: <b>00</b> Doc.Date: <b>2013-04-08</b> |  |
|----------------------------------|--|--|----------------------------|----------------|------------|------------------------------------------------|--|
| <br>Author:                      |  |  | Pag.: <b>2</b> of <b>2</b> | Group No: 5790 | Section: - | Status: Authorized                             |  |