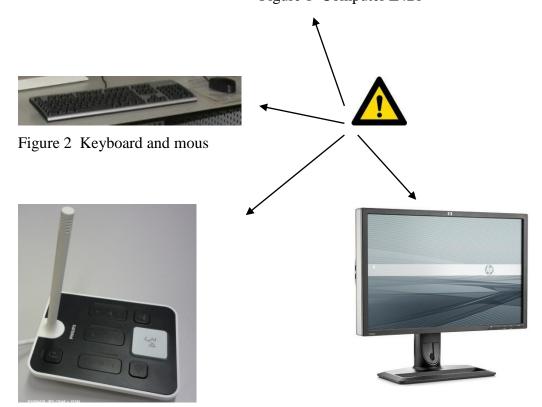

|                          | Substances:                                                                  |                  |
|--------------------------|------------------------------------------------------------------------------|------------------|
| Recycle info             |                                                                              | Location         |
| <b>Special attention</b> | <u>.</u>                                                                     | Location         |
|                          | Items:                                                                       |                  |
|                          | Contains PWB materials.                                                      | Figure 1 UP TO 4 |
|                          | Computer Z420 not part of this passport see 4598 004 43331                   | Figure 1         |
|                          | Keyboard and mouse's are part of the computer assy.                          | Figure 2         |
|                          | AUDIO MODULE 3 (AM3) not part of this passport. See 459800138521             | Figure 3         |
|                          | Display widescreen OCD monitor 24 not part of this passport see 459800069942 | Figure 4         |
|                          | Type:                                                                        | Location         |
| Batteries                | NA                                                                           |                  |
|                          |                                                                              |                  |
|                          |                                                                              |                  |
|                          |                                                                              |                  |
|                          |                                                                              |                  |
|                          |                                                                              |                  |
| To be removed            |                                                                              |                  |
| Hazardous                | Examples                                                                     |                  |
| ^                        | NA                                                                           |                  |
|                          |                                                                              |                  |
|                          |                                                                              |                  |
| 200                      |                                                                              |                  |
| 205                      |                                                                              |                  |
|                          |                                                                              |                  |
| To be removed            |                                                                              |                  |
|                          | Items:                                                                       | Location         |
|                          | NA                                                                           | 2000000          |
|                          |                                                                              |                  |
|                          |                                                                              |                  |
|                          |                                                                              |                  |
|                          |                                                                              |                  |
| Fluids / Gases           |                                                                              |                  |
|                          |                                                                              |                  |
|                          | L                                                                            |                  |

Figure 1 Computer Z420

Figure 3 AUDIO MODULE 3 (AM3)

Figure 4 Display

| Name: Recycling Passport Console |  |  |                            | DMR 1          | 68992      | Version: <b>00</b> Doc.Date: <b>2013-04-08</b> |  |
|----------------------------------|--|--|----------------------------|----------------|------------|------------------------------------------------|--|
| <br>Author:                      |  |  | Pag.: <b>2</b> of <b>2</b> | Group No: 5790 | Section: - | Status: Authorized                             |  |