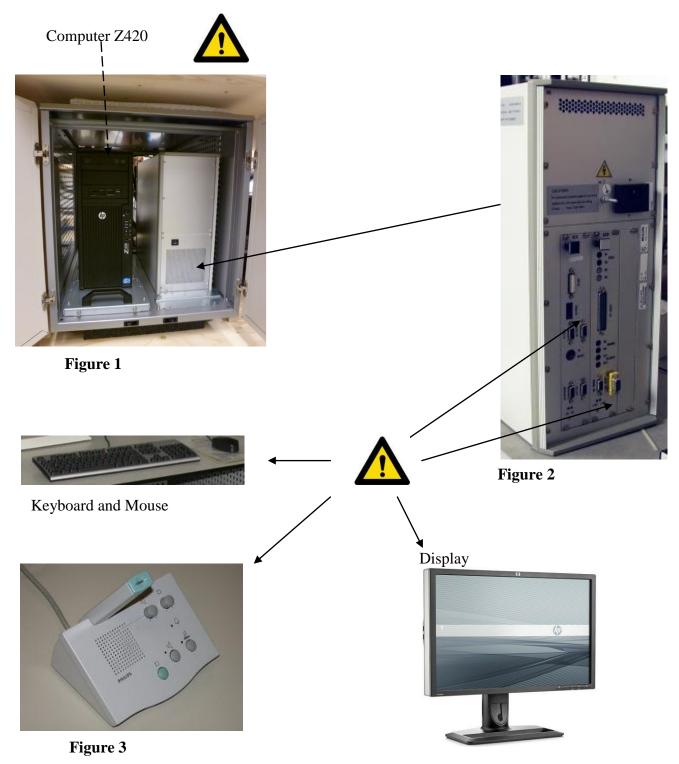

| Recycle info    Location      Special attention    Items:    Location      Image: Contains PWB materials.    Figure 1 UP TO 5    Computer Z420 not part of this passport see 4598 003 24321    Figure 2      Display widescreen OCD monitor 24 not part of this passport see    45980069942    Audio Module Ext. assy not part of this passport. See    Figure 3      Audio Module Ext. assy not part of this passport, see 45221315083    BackEnd Misc Box not part of this Passport, see 452213174303    Figure 1      Batteries    Type:    Location      NA                                                                                                                                                                                                                                                                                                                                                                                                                                                                                                                                                                                                                                                                                                                                                                                                                                                                                                                                                                                                                                                                                                                                                                                                                                                                                                                                                                                                                                                                                        | Poovolo info       | Substances:                                                     | Location         |
|--------------------------------------------------------------------------------------------------------------------------------------------------------------------------------------------------------------------------------------------------------------------------------------------------------------------------------------------------------------------------------------------------------------------------------------------------------------------------------------------------------------------------------------------------------------------------------------------------------------------------------------------------------------------------------------------------------------------------------------------------------------------------------------------------------------------------------------------------------------------------------------------------------------------------------------------------------------------------------------------------------------------------------------------------------------------------------------------------------------------------------------------------------------------------------------------------------------------------------------------------------------------------------------------------------------------------------------------------------------------------------------------------------------------------------------------------------------------------------------------------------------------------------------------------------------------------------------------------------------------------------------------------------------------------------------------------------------------------------------------------------------------------------------------------------------------------------------------------------------------------------------------------------------------------------------------------------------------------------------------------------------------------------------------------------|--------------------|-----------------------------------------------------------------|------------------|
| Items:    Figure 1 UP TO 5      Contains PWB materials.    Figure 2      Computer Z420 not part of this passport see 4598 003 24321    Figure 2      Display widescreen OCD monitor 24 not part of this passport see 4598 003 24321    Figure 4      Absolute Ext. assy not part of this passport. See 4598 003 24321    Figure 4      Audio Module Ext. assy not part of this passport. See 452213174303    Figure 3      Batteries    Type:    Location      NA                                                                                                                                                                                                                                                                                                                                                                                                                                                                                                                                                                                                                                                                                                                                                                                                                                                                                                                                                                                                                                                                                                                                                                                                                                                                                                                                                                                                                                                                                                                                                                                      | -                  |                                                                 |                  |
| Computer Z420 not part of this passport see 4598 003 24321    Figure 2      Display widescreen OCD monitor 24 not part of this passport see 459800669942    Figure 4      Audio Module Ext. assy not part of this passport. See 452213174303    Figure 3      452213156083    BackEnd Misc Box not part of this Passport, see 452213174303    Figure 1      Batteries    NA    Intervent    Intervent      To be removed    Examples    Intervent    Intervent      Hazardous    Examples    Intervent    Intervent      To be removed    Intervent    Intervent    Intervent                                                                                                                                                                                                                                                                                                                                                                                                                                                                                                                                                                                                                                                                                                                                                                                                                                                                                                                                                                                                                                                                                                                                                                                                                                                                                            | Special attention  | Items:                                                          | Location         |
| Computer Z420 not part of this passport see 4598 003 24321    Figure 2      Display widescreen OCD monitor 24 not part of this passport see 459800669942    Figure 4      Audio Module Ext. assy not part of this passport. See 452213174303    Figure 3      452213156083    BackEnd Misc Box not part of this Passport, see 452213174303    Figure 1      Batteries    NA    Intervent    Intervent      To be removed    Examples    Intervent    Intervent      Hazardous    Examples    Intervent    Intervent      To be removed    Intervent    Intervent    Intervent                                                                                                                                                                                                                                                                                                                                                                                                                                                                                                                                                                                                                                                                                                                                                                                                                                                                                                                                                                                                                                                                                                                                                                                                                                                                                            | $\mathbf{\Lambda}$ | Contains PWB materials                                          | Figure 1 UP TO 5 |
| Display widescreen OCD monitor 24 not part of this passport see<br>459800069942    Figure 4      Audio Module Ext. assy not part of this passport. See<br>452213156083    Figure 3      BackEnd Misc Box not part of this Passport, see 452213174303    Figure 1      MA    Image: Constraint of this passport see    Image: Constraint of this passport see      To be removed    Image: Constraint of this passport see    Image: Constraint of this passport see      Hazardous    Image: Constraint of this passport see    Image: Constraint of this passport see      To be removed    Image: Constraint of this passport see    Image: Constraint of this passport see      To be removed    Image: Constraint of this passport see    Image: Constraint of this passport see      To be removed    Image: Constraint of this passport see    Image: Constraint of this passport see      To be removed    Image: Constraint of this passport see    Image: Constraint of this passport see      To be removed    Image: Constraint of this passport see    Image: Constraint of this passport see      To be removed    Image: Constraint of this passport see    Image: Constraint of this passport see      To be removed    Image: Constraint of this passport see    Image: Constraint of this passport see      Image: Constraint of this passport see    Image: Constraint of this passport se                                                                                                                                                                                                                                                                                                                                                                                                                                                                                                                                                                                                                                           |                    |                                                                 |                  |
| Audio Module Ext. assy not part of this passport. See    Figure 3      452213156083    BackEnd Misc Box not part of this Passport, see 452213174303    Figure 1      Batteries    NA    Location      NA                                                                                                                                                                                                                                                                                                                                                                                                                                                                                                                                                                                                                                                                                                                                                                                                                                                                                                                                                                                                                                                                                                                                                                                                                                                                                                                                                                                                                                                                                                                                                                                                                                                                                                                                                                                                                                               |                    | Display widescreen OCD monitor 24 not part of this passport see | _                |
| Batteries  Type:  Location    NA                                                                                                                                                                                                                                                                                                                                                                                                                                                                                                                                                                                                                                                                                                                                                                                                                                                                                                                                                                                                                                                                                                                                                                                                                                                                                                                                                                                                                                                                                                                                                                                                                                                                                                                                                                                                                                                                                                                                                                                                                       |                    |                                                                 | Figure 3         |
| Batteries    NA      Image: Second state s |                    | BackEnd Misc Box not part of this Passport, see 452213174303    | Figure 1         |
| To be removed                                                                                                                                                                                                                                                                                                                                                                                                                                                                                                                                                                                                                                                                                                                                                                                                                                                                                                                                                                                                                                                                                                                                                                                                                                                                                                                                                                                                                                                                                                                                                                                                                                                                                                                                                                                                                                                                                                                                                                                                                                          |                    |                                                                 | Location         |
| Hazardous    Examples      NA                                                                                                                                                                                                                                                                                                                                                                                                                                                                                                                                                                                                                                                                                                                                                                                                                                                                                                                                                                                                                                                                                                                                                                                                                                                                                                                                                                                                                                                                                                                                                                                                                                                                                                                                                                                                                                                                                                                                                                                                                          | Batteries          | NA                                                              |                  |
| Hazardous    Examples      NA                                                                                                                                                                                                                                                                                                                                                                                                                                                                                                                                                                                                                                                                                                                                                                                                                                                                                                                                                                                                                                                                                                                                                                                                                                                                                                                                                                                                                                                                                                                                                                                                                                                                                                                                                                                                                                                                                                                                                                                                                          |                    |                                                                 |                  |
| NA                                                                                                                                                                                                                                                                                                                                                                                                                                                                                                                                                                                                                                                                                                                                                                                                                                                                                                                                                                                                                                                                                                                                                                                                                                                                                                                                                                                                                                                                                                                                                                                                                                                                                                                                                                                                                                                                                                                                                                                                                                                     | To be removed      |                                                                 |                  |
| NA                                                                                                                                                                                                                                                                                                                                                                                                                                                                                                                                                                                                                                                                                                                                                                                                                                                                                                                                                                                                                                                                                                                                                                                                                                                                                                                                                                                                                                                                                                                                                                                                                                                                                                                                                                                                                                                                                                                                                                                                                                                     | Hazardous          | Examples                                                        |                  |
| Items: Location                                                                                                                                                                                                                                                                                                                                                                                                                                                                                                                                                                                                                                                                                                                                                                                                                                                                                                                                                                                                                                                                                                                                                                                                                                                                                                                                                                                                                                                                                                                                                                                                                                                                                                                                                                                                                                                                                                                                                                                                                                        | <b>^</b>           | NA                                                              |                  |
| Items: Location                                                                                                                                                                                                                                                                                                                                                                                                                                                                                                                                                                                                                                                                                                                                                                                                                                                                                                                                                                                                                                                                                                                                                                                                                                                                                                                                                                                                                                                                                                                                                                                                                                                                                                                                                                                                                                                                                                                                                                                                                                        |                    |                                                                 |                  |
| Items: Location                                                                                                                                                                                                                                                                                                                                                                                                                                                                                                                                                                                                                                                                                                                                                                                                                                                                                                                                                                                                                                                                                                                                                                                                                                                                                                                                                                                                                                                                                                                                                                                                                                                                                                                                                                                                                                                                                                                                                                                                                                        |                    |                                                                 |                  |
| Items: Location                                                                                                                                                                                                                                                                                                                                                                                                                                                                                                                                                                                                                                                                                                                                                                                                                                                                                                                                                                                                                                                                                                                                                                                                                                                                                                                                                                                                                                                                                                                                                                                                                                                                                                                                                                                                                                                                                                                                                                                                                                        |                    |                                                                 |                  |
| Items: Location                                                                                                                                                                                                                                                                                                                                                                                                                                                                                                                                                                                                                                                                                                                                                                                                                                                                                                                                                                                                                                                                                                                                                                                                                                                                                                                                                                                                                                                                                                                                                                                                                                                                                                                                                                                                                                                                                                                                                                                                                                        | 25                 |                                                                 |                  |
| Items: Location                                                                                                                                                                                                                                                                                                                                                                                                                                                                                                                                                                                                                                                                                                                                                                                                                                                                                                                                                                                                                                                                                                                                                                                                                                                                                                                                                                                                                                                                                                                                                                                                                                                                                                                                                                                                                                                                                                                                                                                                                                        |                    |                                                                 |                  |
|                                                                                                                                                                                                                                                                                                                                                                                                                                                                                                                                                                                                                                                                                                                                                                                                                                                                                                                                                                                                                                                                                                                                                                                                                                                                                                                                                                                                                                                                                                                                                                                                                                                                                                                                                                                                                                                                                                                                                                                                                                                        | To be removed      |                                                                 |                  |
|                                                                                                                                                                                                                                                                                                                                                                                                                                                                                                                                                                                                                                                                                                                                                                                                                                                                                                                                                                                                                                                                                                                                                                                                                                                                                                                                                                                                                                                                                                                                                                                                                                                                                                                                                                                                                                                                                                                                                                                                                                                        |                    |                                                                 | Location         |
|                                                                                                                                                                                                                                                                                                                                                                                                                                                                                                                                                                                                                                                                                                                                                                                                                                                                                                                                                                                                                                                                                                                                                                                                                                                                                                                                                                                                                                                                                                                                                                                                                                                                                                                                                                                                                                                                                                                                                                                                                                                        |                    | NA                                                              |                  |
|                                                                                                                                                                                                                                                                                                                                                                                                                                                                                                                                                                                                                                                                                                                                                                                                                                                                                                                                                                                                                                                                                                                                                                                                                                                                                                                                                                                                                                                                                                                                                                                                                                                                                                                                                                                                                                                                                                                                                                                                                                                        |                    |                                                                 |                  |
|                                                                                                                                                                                                                                                                                                                                                                                                                                                                                                                                                                                                                                                                                                                                                                                                                                                                                                                                                                                                                                                                                                                                                                                                                                                                                                                                                                                                                                                                                                                                                                                                                                                                                                                                                                                                                                                                                                                                                                                                                                                        |                    |                                                                 |                  |
|                                                                                                                                                                                                                                                                                                                                                                                                                                                                                                                                                                                                                                                                                                                                                                                                                                                                                                                                                                                                                                                                                                                                                                                                                                                                                                                                                                                                                                                                                                                                                                                                                                                                                                                                                                                                                                                                                                                                                                                                                                                        |                    |                                                                 |                  |
| Fluids / Gases                                                                                                                                                                                                                                                                                                                                                                                                                                                                                                                                                                                                                                                                                                                                                                                                                                                                                                                                                                                                                                                                                                                                                                                                                                                                                                                                                                                                                                                                                                                                                                                                                                                                                                                                                                                                                                                                                                                                                                                                                                         | Fluids / Gases     |                                                                 |                  |
|                                                                                                                                                                                                                                                                                                                                                                                                                                                                                                                                                                                                                                                                                                                                                                                                                                                                                                                                                                                                                                                                                                                                                                                                                                                                                                                                                                                                                                                                                                                                                                                                                                                                                                                                                                                                                                                                                                                                                                                                                                                        |                    |                                                                 |                  |