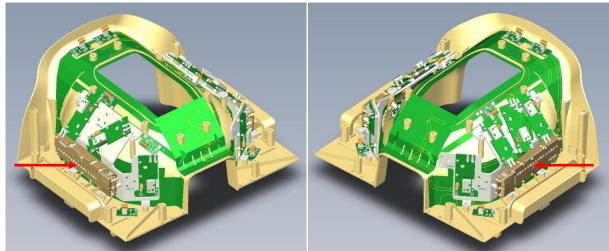

| Recycle info      | Substances:                                                                                                                            | Location                  |
|-------------------|----------------------------------------------------------------------------------------------------------------------------------------|---------------------------|
| Special attention | Items:                                                                                                                                 |                           |
|                   | No special attention needed.                                                                                                           |                           |
|                   | Type: No batteries present.                                                                                                            | Location                  |
| Batteries         |                                                                                                                                        |                           |
| To be removed     |                                                                                                                                        |                           |
| Hazardous         |                                                                                                                                        | Location                  |
|                   | Seven pcb assemblies and one flexfoil pcb assembly<br>Two so-called RXE modules: 45221330827x or 45980004622x<br>(containing pcb assy) | Figure 1<br>Figure 2a, 2b |
|                   | Twenty-four copper-gold contact pins containing BeCu springs                                                                           | Figure 3                  |
| To be removed     |                                                                                                                                        |                           |
|                   | Items:<br>No fluids and/or gases present.                                                                                              | Location                  |
| Fluids / Gases    |                                                                                                                                        |                           |

## Locations as mentioned in the Passport (Picture information)

Figure 1, NVC Head 1.5T pcb locations

Figure 2a, 2b, NVC Head 1.5T RXE locations

| WEEE NVC Head 1.                                                     | Name:<br>WEEE NVC Head 1.5T |  |                            |                | <sup>12NC:</sup> DMR122239 |  |                   | Version: 00<br>Doc.Date: 2010-11-16 |  |
|----------------------------------------------------------------------|-----------------------------|--|----------------------------|----------------|----------------------------|--|-------------------|-------------------------------------|--|
| Author:                                                              |                             |  | Pag.: <b>2</b> of <b>3</b> | Group No: 5790 | Section: -                 |  | Status: see Agile |                                     |  |
| © PHILIPS MEDICAL SYSTEMS NEDERLAND BV, BEST 2011 Template version 2 |                             |  |                            |                |                            |  | 2.                |                                     |  |