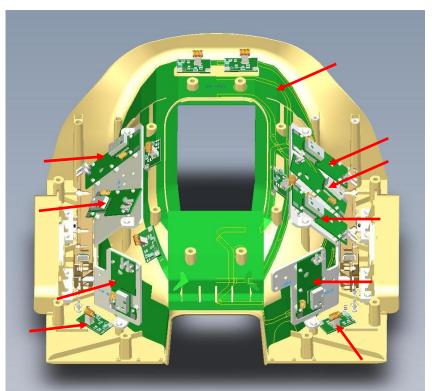

| Recycle info      | Substances:                                                                                                                            | Location                  |
|-------------------|----------------------------------------------------------------------------------------------------------------------------------------|---------------------------|
| Special attention | Items:                                                                                                                                 |                           |
|                   | No special attention needed.                                                                                                           |                           |
|                   | Type: No batteries present.                                                                                                            | Location                  |
| Batteries         |                                                                                                                                        |                           |
| To be removed     |                                                                                                                                        |                           |
| Hazardous         |                                                                                                                                        | Location                  |
|                   | Seven pcb assemblies and one flexfoil pcb assembly<br>Two so-called RXE modules: 45221330827x or 45980004622x<br>(containing pcb assy) | Figure 1<br>Figure 2a, 2b |
|                   | Twenty-four copper-gold contact pins containing BeCu springs                                                                           | Figure 3                  |
| To be removed     |                                                                                                                                        |                           |
|                   | Items:<br>No fluids and/or gases present.                                                                                              | Location                  |
| Fluids / Gases    |                                                                                                                                        |                           |

## Locations as mentioned in the Passport (Picture information)

Figure 1, NVC Head 1.5T pcb locations

Figure 2a, 2b, NVC Head 1.5T RXE locations

| WEEE NVC Head 1.                                                     | Name:<br>WEEE NVC Head 1.5T |  |                            |                | <sup>12NC:</sup> DMR122239 |  |                   | Version: 00<br>Doc.Date: 2010-11-16 |  |
|----------------------------------------------------------------------|-----------------------------|--|----------------------------|----------------|----------------------------|--|-------------------|-------------------------------------|--|
| Author:                                                              |                             |  | Pag.: <b>2</b> of <b>3</b> | Group No: 5790 | Section: -                 |  | Status: see Agile |                                     |  |
| © PHILIPS MEDICAL SYSTEMS NEDERLAND BV, BEST 2011 Template version 2 |                             |  |                            |                |                            |  | 2.                |                                     |  |