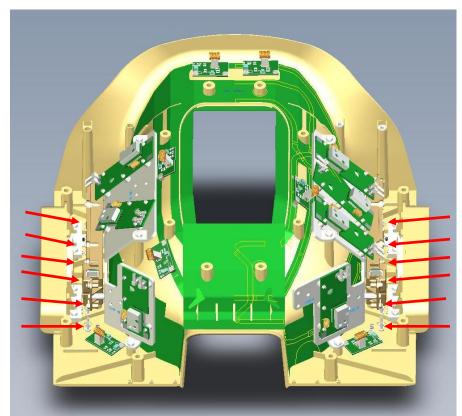

| Recycle info      | Substances:                                                                                                                            | Location                  |
|-------------------|----------------------------------------------------------------------------------------------------------------------------------------|---------------------------|
| Special attention | Items:                                                                                                                                 |                           |
|                   | No special attention needed.                                                                                                           |                           |
|                   | Type: No batteries present.                                                                                                            | Location                  |
| Batteries         |                                                                                                                                        |                           |
| To be removed     |                                                                                                                                        |                           |
| Hazardous         |                                                                                                                                        | Location                  |
|                   | Seven pcb assemblies and one flexfoil pcb assembly<br>Two so-called RXE modules: 45221330827x or 45980004622x<br>(containing pcb assy) | Figure 1<br>Figure 2a, 2b |
|                   | Twenty-four copper-gold contact pins containing BeCu springs                                                                           | Figure 3                  |
| To be removed     |                                                                                                                                        |                           |
|                   | Items:<br>No fluids and/or gases present.                                                                                              | Location                  |
| Fluids / Gases    |                                                                                                                                        |                           |

Figure 3, NVC Head 1.5T contact locations (protruding bottom cover)

|   | Name:<br>WEEE NVC Head 1.       | <sup>12NC:</sup> DMR122239 |    |                            | Version: 00<br>Doc.Date: 2010-11-16 |            |                  |                   |  |
|---|---------------------------------|----------------------------|----|----------------------------|-------------------------------------|------------|------------------|-------------------|--|
|   | Author:                         |                            |    | Pag.: <b>3</b> of <b>3</b> | Group No: 5790                      | Section: - |                  | Status: see Agile |  |
| C | PHILIPS MEDICAL SYSTEMS NEDERLA | ND BV, BEST 20             | 11 |                            |                                     |            | Template version | 2.                |  |