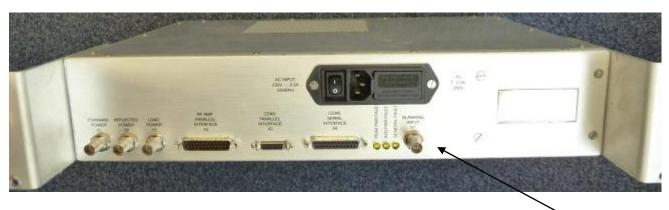

## CALIBRATED PMU RACK

Inside this 2U 19 inch rack a PMU PRINTED CIRCUIT BOARD is present which contains "lead".

Figure 1: PMU PRINTED CIRCUIT BOARD ASSEMBLY CONTAINS "LEAD".

| <br>Name: WEEE RECYCLING PASSPORT CALIBRATE |  |  | TED PMU                    | DMR18          | 30235      | Version: <b>00</b> Doc.Date: <b>2013-08-15</b> | ; |
|---------------------------------------------|--|--|----------------------------|----------------|------------|------------------------------------------------|---|
| Author:                                     |  |  | Pag.: <b>2</b> of <b>2</b> | Group No: 5790 | Section: - | Status: Authorized                             |   |