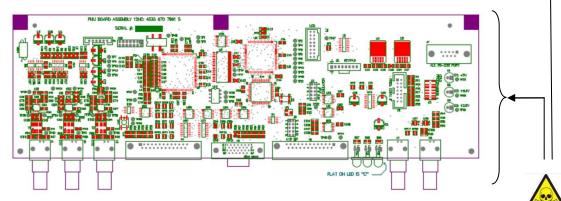

| Batteries | Items, type | Location |
|-----------|-------------|----------|
| 25        |             |          |
|           |             |          |
|           |             |          |

| Hazardous substances | Items                                           | Location |
|----------------------|-------------------------------------------------|----------|
|                      | Printed Circuit Board Assembly contains: "Lead" | Figure 1 |
|                      |                                                 |          |
|                      |                                                 |          |

## CALIBRATED PMU RACK

Inside this 2U 19 inch rack a PMU PRINTED CIRCUIT BOARD is present which contains "lead".

Figure 1: PMU PRINTED CIRCUIT BOARD ASSEMBLY CONTAINS "LEAD".

| <br>Name: WEEE RECYCLING PASSPORT CALIBRATE |  |  | TED PMU                    | DMR18          | 30235      | Version: <b>00</b> Doc.Date: <b>2013-08-15</b> | ; |
|---------------------------------------------|--|--|----------------------------|----------------|------------|------------------------------------------------|---|
| Author:                                     |  |  | Pag.: <b>2</b> of <b>2</b> | Group No: 5790 | Section: - | Status: Authorized                             |   |