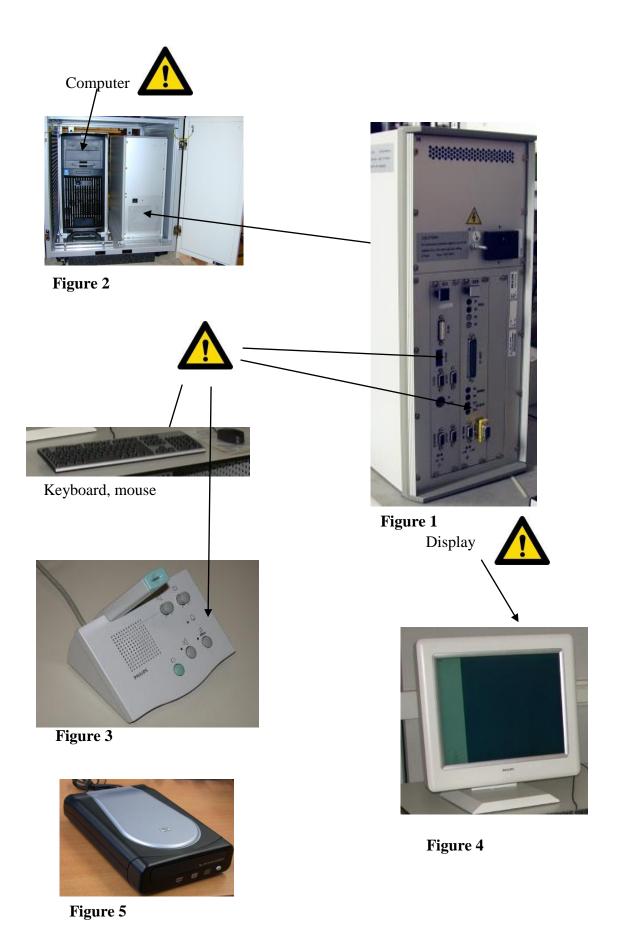

|                   | Substances:                                                  |                |  |  |
|-------------------|--------------------------------------------------------------|----------------|--|--|
| Recycle info      | Substances.                                                  | Location       |  |  |
| Special attention |                                                              | Location       |  |  |
|                   | Items:                                                       |                |  |  |
|                   | Contains PWB materials.                                      | Figure 1 and 5 |  |  |
|                   | Computer XW8200 not part of this passport see 4522 132 44812 | Figure 2       |  |  |
|                   | Display OCD-set not part of this passport see 4522 132 34592 | Figure 3       |  |  |
|                   | DVD writer not part of this passport see 4522 132 33791      | Figure 4       |  |  |
|                   | Type:                                                        | Location       |  |  |
| Batteries         | NA                                                           | Location       |  |  |
|                   |                                                              |                |  |  |
|                   |                                                              |                |  |  |
|                   |                                                              |                |  |  |
|                   |                                                              |                |  |  |
|                   |                                                              |                |  |  |
| To be removed     |                                                              |                |  |  |
| Hazardous         | Examples                                                     |                |  |  |
| <b>A</b>          | NA                                                           |                |  |  |
|                   |                                                              |                |  |  |
|                   |                                                              |                |  |  |
|                   |                                                              |                |  |  |
|                   |                                                              |                |  |  |
|                   |                                                              |                |  |  |
| Т                 |                                                              |                |  |  |
| To be removed     |                                                              |                |  |  |
|                   | Items:                                                       | Location       |  |  |
|                   | NA                                                           |                |  |  |
|                   |                                                              |                |  |  |
|                   |                                                              |                |  |  |
|                   |                                                              |                |  |  |
| Fluids / Gases    |                                                              |                |  |  |
|                   |                                                              |                |  |  |