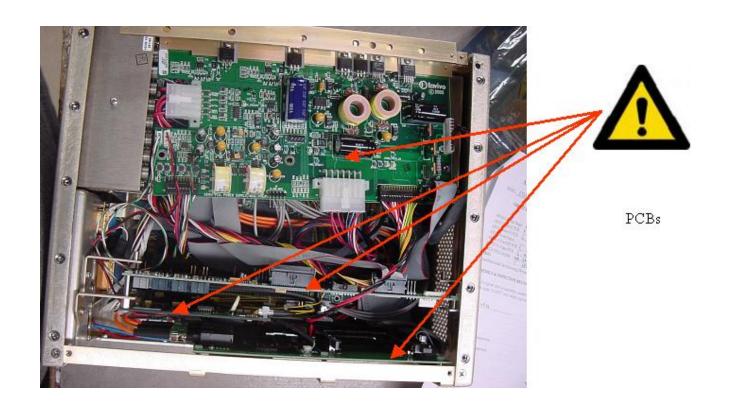

| Recycle info      | Substances:             | Location              |  |
|-------------------|-------------------------|-----------------------|--|
| Special attention | Items:                  | Location              |  |
|                   | Box contains 7 PCBs     | See Figure 1, 2, 3    |  |
| Batteries         | Type: Li Cell – 3 Volts | Location  Motherboard |  |
| <b>Q</b> 3        | Li Celi – 5 volts       | See Figure 3          |  |
| To be removed     |                         |                       |  |
| Hazardous         |                         |                       |  |
| To be removed     |                         |                       |  |

Figure 1

Figure 2

| Name: WEEE Passport MEB |  |  |                            | 12NC:<br>4522 132 23380 |            |  | Version: <b>00</b><br>Doc.Date: 2006-09-01 |
|-------------------------|--|--|----------------------------|-------------------------|------------|--|--------------------------------------------|
| Author:                 |  |  | Pag.: <b>2</b> of <b>3</b> | Group No: 5790          | Section: - |  | Status: Authorized                         |