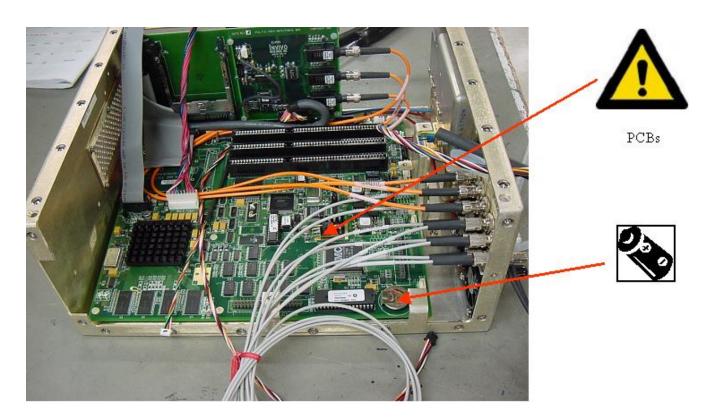

| Recycle info      | Substances:             | Location              |  |
|-------------------|-------------------------|-----------------------|--|
| Special attention | Items:                  | Location              |  |
|                   | Box contains 7 PCBs     | See Figure 1, 2, 3    |  |
| Batteries         | Type: Li Cell – 3 Volts | Location  Motherboard |  |
| <b>Q</b> 3        | Li Celi – 5 volts       | See Figure 3          |  |
| To be removed     |                         |                       |  |
| Hazardous         |                         |                       |  |
| To be removed     |                         |                       |  |

Figure 3

| Name: WEEE Passport MEB |  |  | 12NC:<br>4522 132 23380    |                |            | Version: <b>00</b><br>Doc.Date: 2006-09-01 |                    |  |
|-------------------------|--|--|----------------------------|----------------|------------|--------------------------------------------|--------------------|--|
| Author:                 |  |  | Pag.: <b>3</b> of <b>3</b> | Group No: 5790 | Section: - |                                            | Status: Authorized |  |