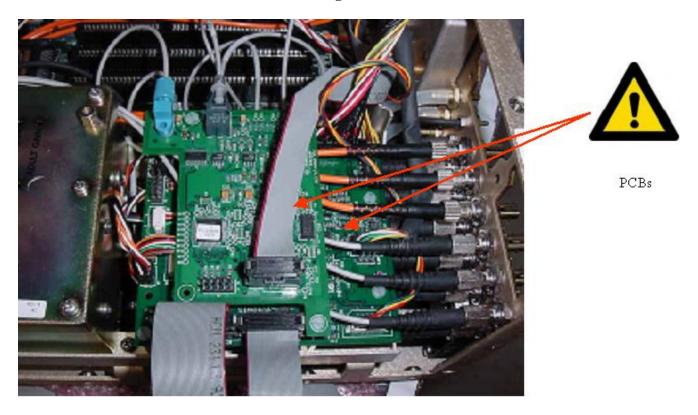

| Recycle info      | Substances:             | Location              |  |
|-------------------|-------------------------|-----------------------|--|
| Special attention | Items:                  | Location              |  |
|                   | Box contains 7 PCBs     | See Figure 1, 2, 3    |  |
| Batteries         | Type: Li Cell – 3 Volts | Location  Motherboard |  |
| <b>Q</b> 3        | Li Celi – 5 volts       | See Figure 3          |  |
| To be removed     |                         |                       |  |
| Hazardous         |                         |                       |  |
| To be removed     |                         |                       |  |

Figure 1

Figure 2

| Name: WEEE Passport MEB |  |  |                            | 12NC:<br>4522 132 23380 |            |  | Version: <b>00</b><br>Doc.Date: 2006-09-01 |
|-------------------------|--|--|----------------------------|-------------------------|------------|--|--------------------------------------------|
| Author:                 |  |  | Pag.: <b>2</b> of <b>3</b> | Group No: 5790          | Section: - |  | Status: Authorized                         |