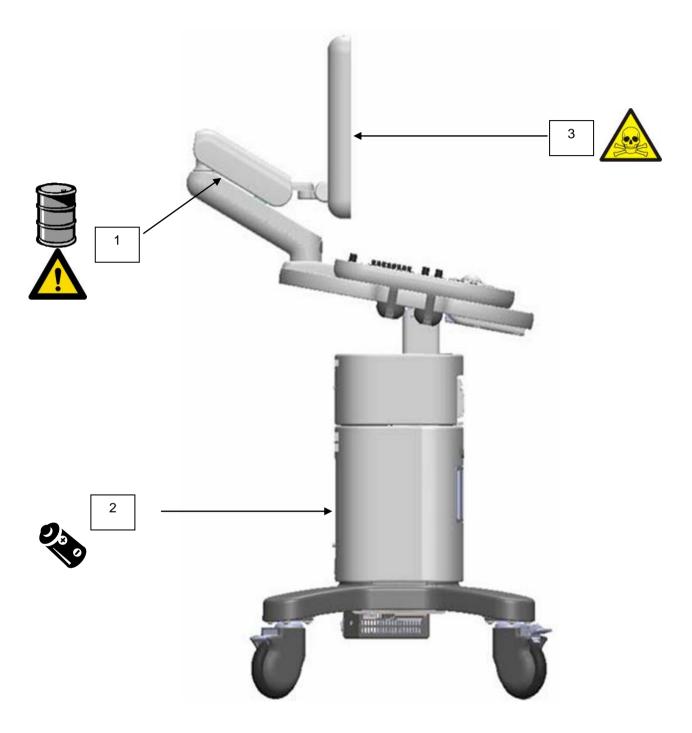

| Recycle Info      | Items:                                                                       | Location                 |
|-------------------|------------------------------------------------------------------------------|--------------------------|
| Special attention | Gas strut under pressure                                                     | Figure 1 [1]             |
|                   |                                                                              |                          |
|                   | Items: Oil and Nitrogen gas: in gas strut in Articulation Arm mechanism.     | Location<br>Figure 1 [1] |
|                   | Do not drain oil with device under pressure                                  |                          |
| Fluids / Gases    |                                                                              |                          |
| Batteries         | Type:                                                                        | Location                 |
| Datteries         | Battery in System. Button cell on Motherboard.                               | Figure 1 [2]             |
| To be Removed     |                                                                              |                          |
| Hazardous         | Substances:  Mercury (Hg) – Monitor contains mercury in the backlight lamps. | Location<br>Figure 1 [3] |
|                   |                                                                              |                          |
| To be Removed     |                                                                              |                          |

Show locations of materials mentioned on the previous sheet. (Picture information)

Figure 1: ClearVue 550